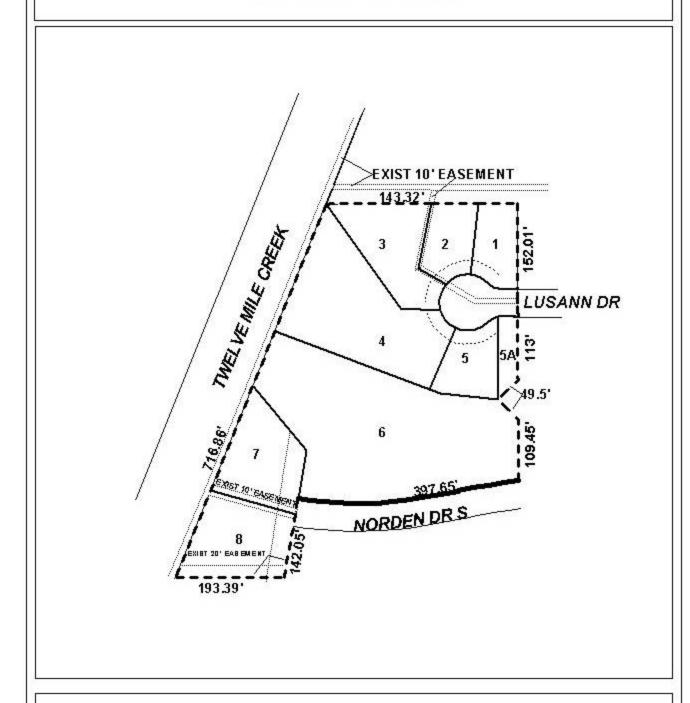

## DETAIL SITE PLAN

| APPLICATION   | NUMBER                   | 8       | DATE _ | April 3, 2003 |  |
|---------------|--------------------------|---------|--------|---------------|--|
| APPLICANT _   | Lusann Woods Subdivision |         |        |               |  |
| USE/REQUEST . |                          | Subdivi | sion   |               |  |

The purpose of this application is to subdivide a metes and bounds parcel into eight lots.

There are a few concerns related with this application. First, according to the City Engineering Department, the site must provide stormwater detention for the development. As proposed, the plat does not reflect an area to provide the required detention, thus making the lots subject to a different configuration.

Second, the applicant proposes to have Lots 7 and 8 front Norden Drive South, which is a dead end street. The construction and dedication of a cul-de-sac, to city standards, should be required. This construction would modify the plat layout; therefore, the submission of a revised plat would be required.