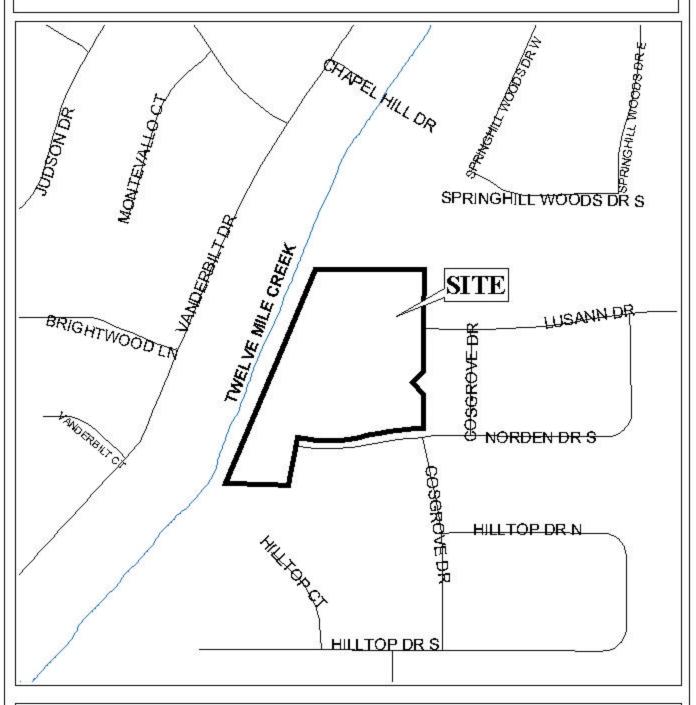

## LOCATOR MAP

| APPLICATION N | NUMBER     | 8       | _ DATE   | April 3, 2003 | - N |
|---------------|------------|---------|----------|---------------|-----|
| APPLICANT     | Lusann Woo | ods Sul | division |               | - 1 |
| REQUEST       | Su         | bdivisi | on       |               | - 1 |
|               |            |         |          |               | NTS |

<u>Traffic Engineering Comments</u>: Driveway numbers, size, location and design to be approved by Traffic Engineering and conform to AASHTO standards.

The plat illustrates the proposed  $5.9 \pm \text{acres}$ , 8 lot subdivision which is located on the West terminus of Lusann Drive, extending to the North side of and West terminus of Norden Drive South. The subdivision is served by public water and sanitary sewer.