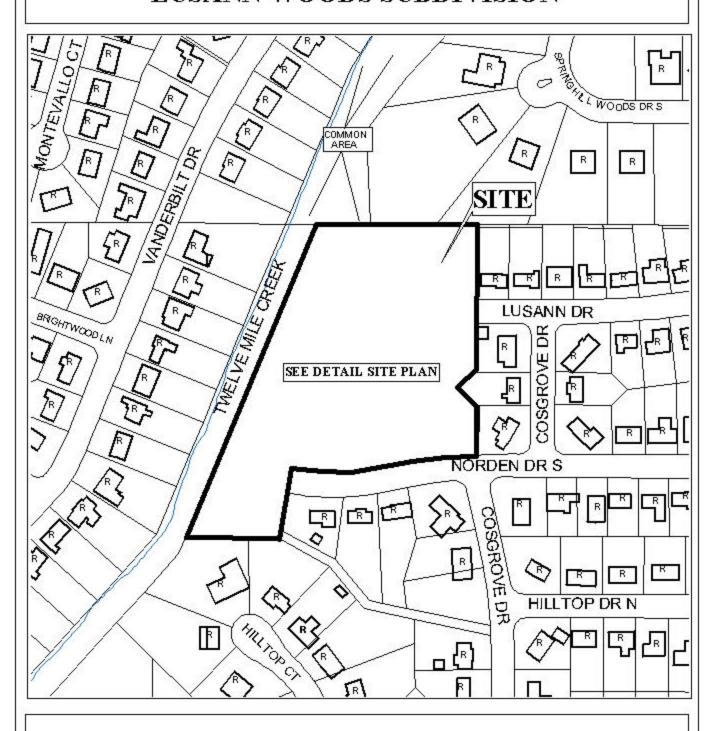

## LUSANN WOODS SUBDIVISION

<u>Traffic Engineering Comments</u>: Driveway numbers, size, location and design to be approved by Traffic Engineering and conform to AASHTO standards.

The plat illustrates the proposed  $5.9 \pm \text{acres}$ , 8 lot subdivision which is located on the West terminus of Lusann Drive, extending to the North side of and West terminus of Norden Drive South. The subdivision is served by public water and sanitary sewer.