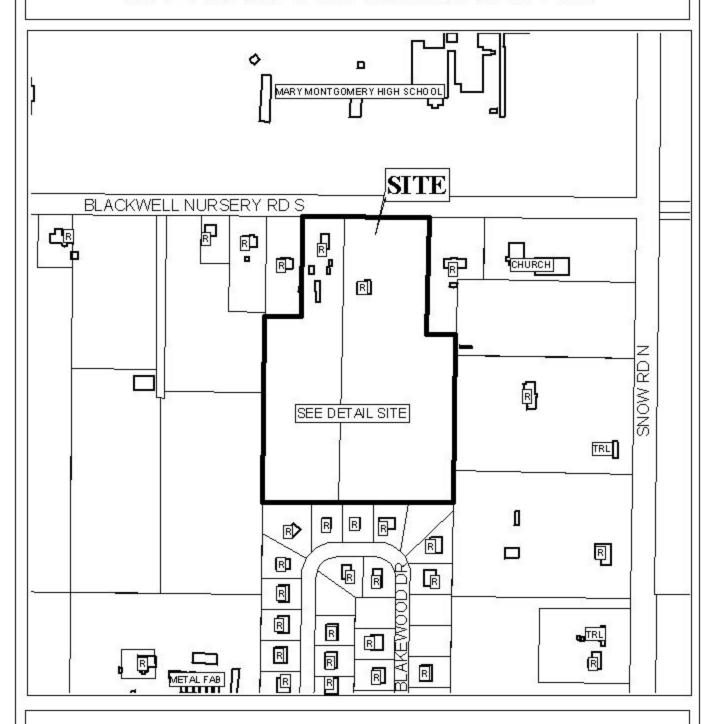

The purpose of this application is to subdivide two existing metes and bounds parcels into six lots of record.

While the Commission has approved flag lot subdivisions in the past typically these subdivisions were in character with the surrounding area, this subdivision proposes <u>six</u> lots, four of which are flag-shaped. The commission has recently struggled with developing a policy regarding flag-shaped lots; however, the proposed plat has <u>four</u> flag-shaped lots. As illustrated on the Vicinity Maps there are no flag-shaped lots in the area.

Additionally, Section V.D.3 states that the depth of the lot not exceed 3.5 times the width. While the Commission sometimes waives this requirement the lots are typically fronting waterways and are approved with no more than two "flag" shaped lots. In this situation the "flags" are substantially larger than the minimum area requirements of the Subdivision Regulations and has the potential for resubdivision, especially Lot 1 which is approximately larger than five acres.