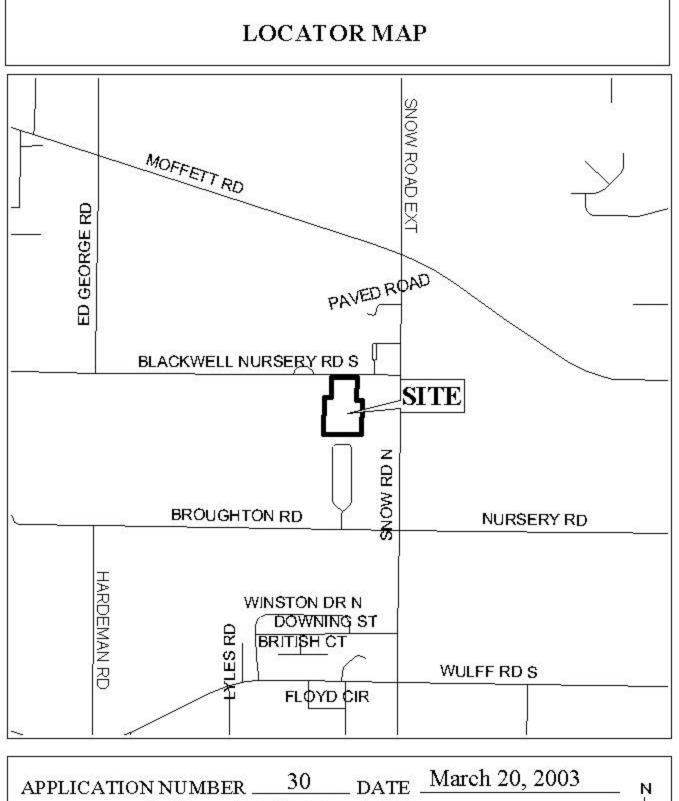

## VALLIMAR SUBDIVISION ADDITION

<u>Engineering Comments</u>: Development of property must comply with the Mobile County Flood Damage Prevention Ordinance.

The plat illustrates the proposed 6 lot,  $12.8 \pm$  acre subdivision which is located on the South side of Blackwell Nursery Road,  $715' \pm$  West of Snow Road. The subdivision is served by city water and individual septic systems.

The purpose of this application is to subdivide two existing metes and bounds parcels into six lots of record.

While the Commission has approved flag lot subdivisions in the past typically these subdivisions were in character with the surrounding area, this subdivision proposes <u>six</u> lots, four of which are flag-shaped. The commission has recently struggled with developing a policy regarding flag-shaped lots; however, the proposed plat has <u>four</u> flag-shaped lots. As illustrated on the Vicinity Maps there are no flag-shaped lots in the area.