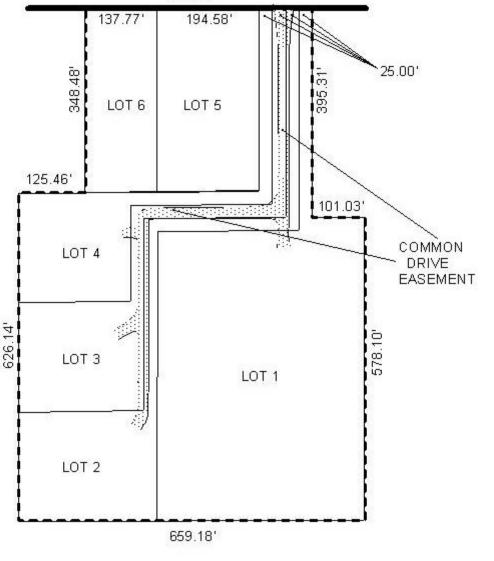

The purpose of this application is to subdivide two existing metes and bounds parcels into six lots of record.

While the Commission has approved flag lot subdivisions in the past typically these subdivisions were in character with the surrounding area, this subdivision proposes <u>six</u> lots, four of which are flag-shaped. The commission has recently struggled with developing a policy regarding flag-shaped lots; however, the proposed plat has <u>four</u> flag-shaped lots. As illustrated on the Vicinity Maps there are no flag-shaped lots in the area.

Additionally, Section V.D.3 states that the depth of the lot not exceed 3.5 times the width. While the Commission sometimes waives this requirement the lots are typically fronting waterways and are approved with no more than two "flag" shaped lots. In this situation the "flags" are substantially larger than the minimum area requirements of the Subdivision Regulations and has the potential for resubdivision, especially Lot 1 which is approximately larger than five acres.