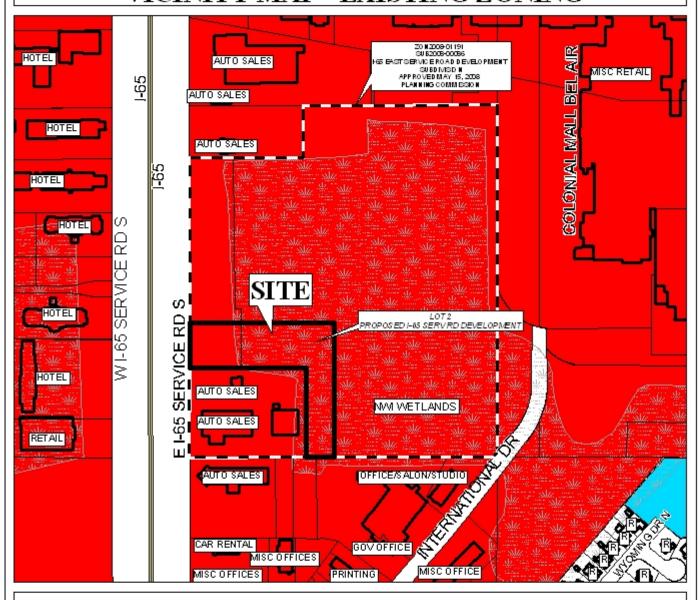

## PLANNING COMMISSION VICINITY MAP - EXISTING ZONING

The site is surrounded by commercial land use; auto sales to the north and south, retail to the east, and hotels to the west.