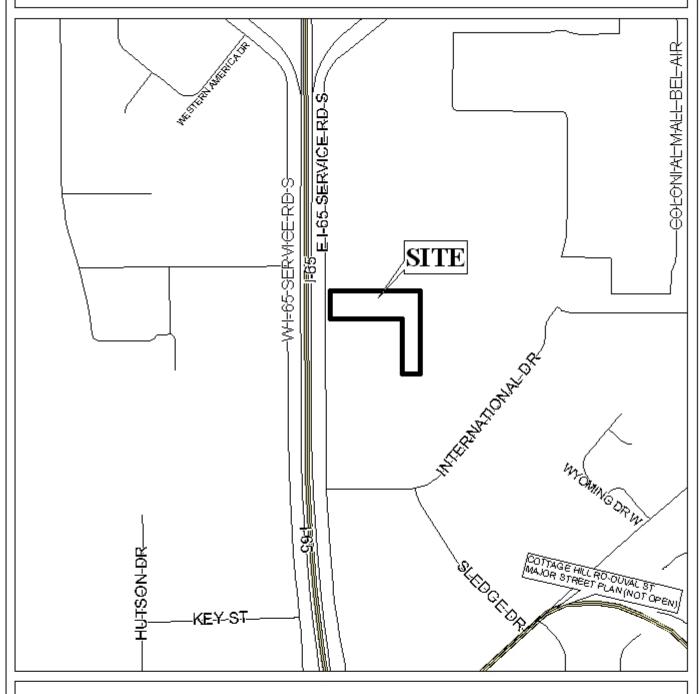

# 25 ZON2008-01364

SIDEWALK WAIVER REQUEST STAFF REPORT Date: June 5, 2008

**NAME** Group 1 Automotive, Inc.

**LOCATION** 1005 East I-65 Service Road South

(East side of East I-65 Service Road South, 1030'± North

of International Drive)

**PRESENT ZONING** B-3, Community Business District

**ENGINEERING** 

**COMMENTS** Recommend approval of application due to location of

existing open drainage ditch.

URBAN FORESTRY

**COMMENTS** Property to be developed in compliance with state and local laws that pertain to tree preservation and protection on both city and private properties (State Act 61-929 and City Code Chapters 57 and 64).