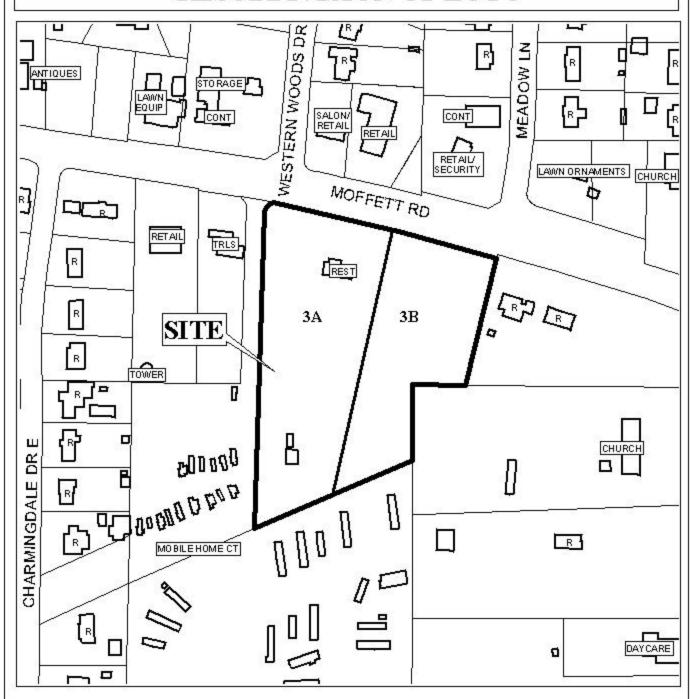

## COCHRAN BUSINESS PARK SUBDIVISION, RESUBDIVISIOON OF LOT 3

<u>Engineering Comments:</u> Development of property must comply with the Mobile County Flood Damage Prevention Ordinance.

The plat illustrates the proposed 2-lot,  $6.0\pm$  acre subdivision which is located on the South side of Moffett Road at the South termini of Meadow Lane and Western Woods Drive. The subdivision is served by city water and sanitary facilities.

The purpose of this application is to create a two-lot subdivision from a legal lot of record.

The site fronts Moffett Road, a planned major street, and the existing right-of-way is illustrated as 90-feet. The Major Street Plan requires a 100-foot right-of-way; therefore, the dedication of adequate right-of-way to provide 50-feet from the centerline of Moffett Road should be required. Additionally, since the site has approximately 700-feet of road frontage on a major street, access management is a concern; therefore, a note should be placed on the final plat stating that Lots 3A and 3B are limited to the existing shared curb cut to Moffett Road, as illustrated on the preliminary plat.

Since the site is located in the County, a note should be placed on the final plat stating that any lots which are developed commercially and adjoin residentially developed property, shall provide a buffer, in compliance with Section V.A.7. of the Subdivision Regulations.