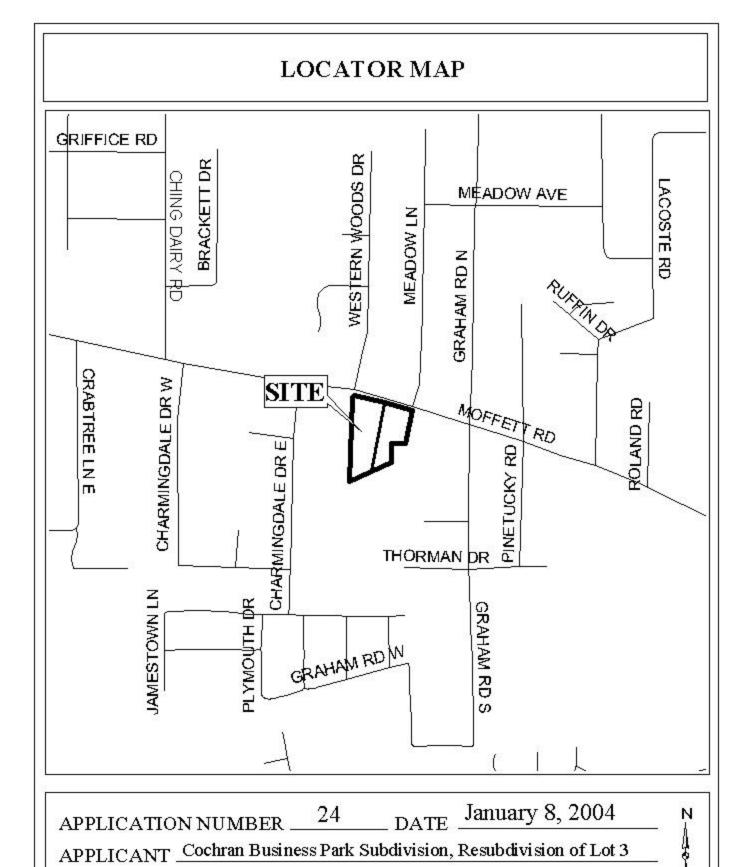

## COCHRAN BUSINESS PARK SUBDIVISION, RESUBDIVISIOON OF LOT 3

<u>Engineering Comments:</u> Development of property must comply with the Mobile County Flood Damage Prevention Ordinance.

The plat illustrates the proposed 2-lot,  $6.0\pm$  acre subdivision which is located on the South side of Moffett Road at the South termini of Meadow Lane and Western Woods Drive. The subdivision is served by city water and sanitary facilities.

The purpose of this application is to create a two-lot subdivision from a legal lot of record.

The site fronts Moffett Road, a planned major street, and the existing right-of-way is illustrated as 90-feet. The Major Street Plan requires a 100-foot right-of-way; therefore, the dedication of adequate right-of-way to provide 50-feet from the centerline of Moffett Road should be required. Additionally, since the site has approximately 700-feet of road frontage on a major street, access management is a concern; therefore, a note should be placed on the final plat stating that Lots 3A and 3B are limited to the existing shared curb cut to Moffett Road, as illustrated on the preliminary plat.