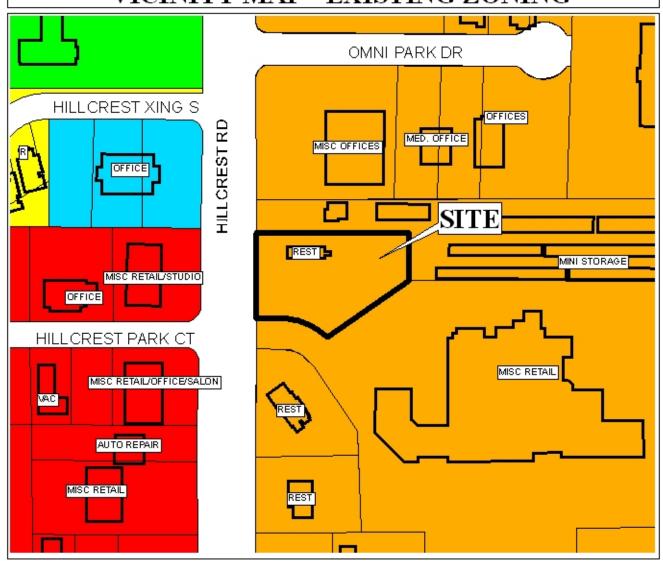

## PLANNING COMMISSION VICINITY MAP - EXISTING ZONING

The site is surrounded by commercial land use