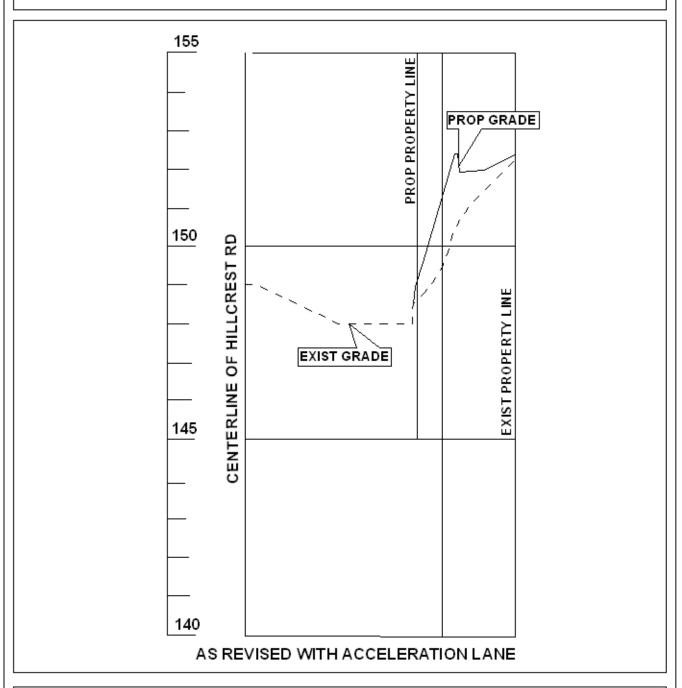

**ENGINEERING** 

**COMMENTS** Based on cross section provided, to retain deceleration lane,

sidewalk is not constructible.

**REMARKS** The applicant is requesting the waiver of the construction of a sidewalk along Hillcrest Road.

The applicant states that a decision was made by the City Traffic Engineering Department to retain the acceleration lane on Hillcrest Road in front of the site and this did not allow enough room to install a sidewalk. The site plan approved for the construction of this new Waffle House restaurant did not indicate an acceleration lane on Hillcrest Road, and a sidewalk was indicated to be constructed. With the Traffic Engineering Department now intending to have an acceleration lane on Hillcrest Road, there is insufficient area along the right of way between the future street curb and the steeply sloping embankment fronting Hillcrest Road to allow construction of a sidewalk.

Comments from City Engineering indicate that the sidewalk is not constructible.

**RECOMMENDATION** Based upon the preceding, this application for waiver of the sidewalk is recommended for Approval.

## SIDEWALK CROSS-SECTION DETAIL

| APPLICATION NUMBER . | 23     | DATE        | June 21, 2007 | - N |
|----------------------|--------|-------------|---------------|-----|
| APPLICANT            | Waffle | House, Inc. |               | - } |
| REQUEST              | Sidew  | alk Waiver  |               | _   |
|                      |        |             |               | NTS |