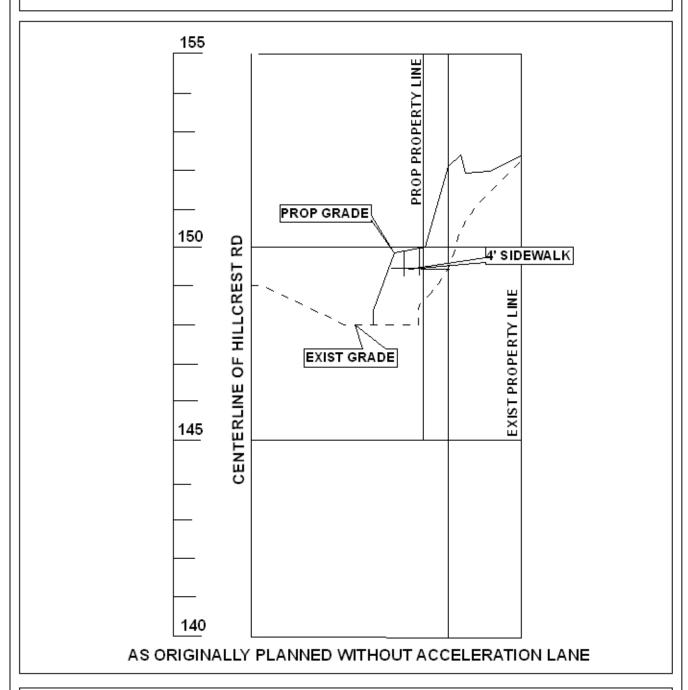

**REMARKS** The applicant is requesting the waiver of the construction of a sidewalk along Hillcrest Road.

The applicant states that a decision was made by the City Traffic Engineering Department to retain the acceleration lane on Hillcrest Road in front of the site and this did not allow enough room to install a sidewalk. The site plan approved for the construction of this new Waffle House restaurant did not indicate an acceleration lane on Hillcrest Road, and a sidewalk was indicated to be constructed. With the Traffic Engineering Department now intending to have an acceleration lane on Hillcrest Road, there is insufficient area along the right of way between the future street curb and the steeply sloping embankment fronting Hillcrest Road to allow construction of a sidewalk.

## SIDEWALK CROSS-SECTION DETAIL

| APPLICATION NUMBER . |                 | DATE      | June 21, 2007 | - N  |
|----------------------|-----------------|-----------|---------------|------|
| APPLICANT            | Waffle Hot      | ise, Inc. |               | - \$ |
| REQUEST              | Sidewalk Waiver |           |               |      |
|                      |                 |           |               | NTS  |