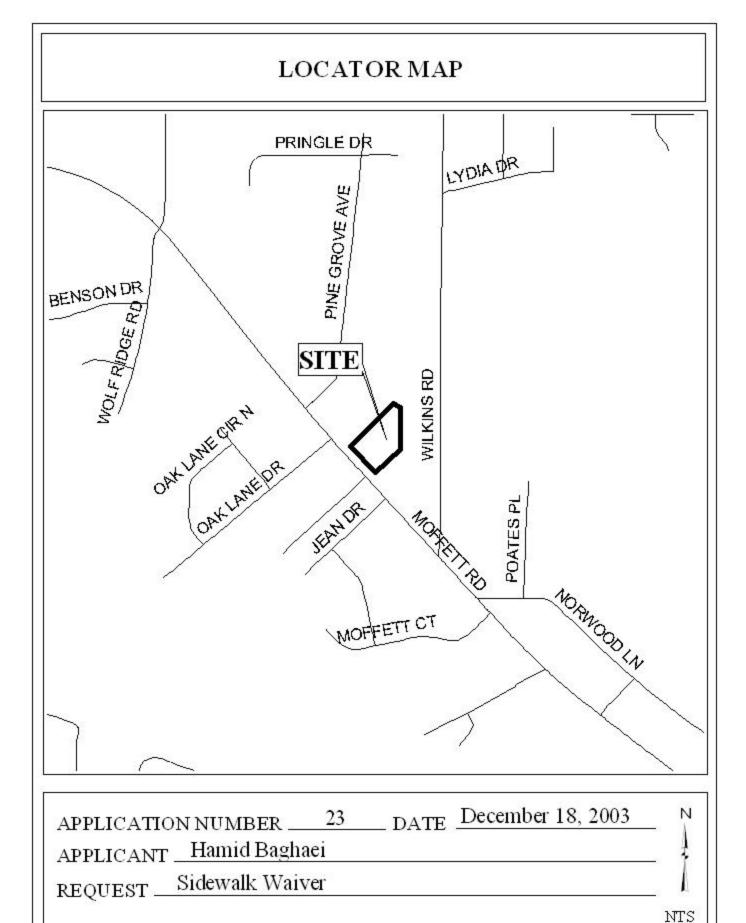

## SIDEWALK WAIVER REQUEST STAFF REPORT Date: December 18, 2003

NAME Hamid Baghei

**LOCATION** 3972 Moffett Road

(North side of Moffett Road, 270'+ East of Pine Grove

Avenue)

**PRESENT ZONING** B-3, Community Business