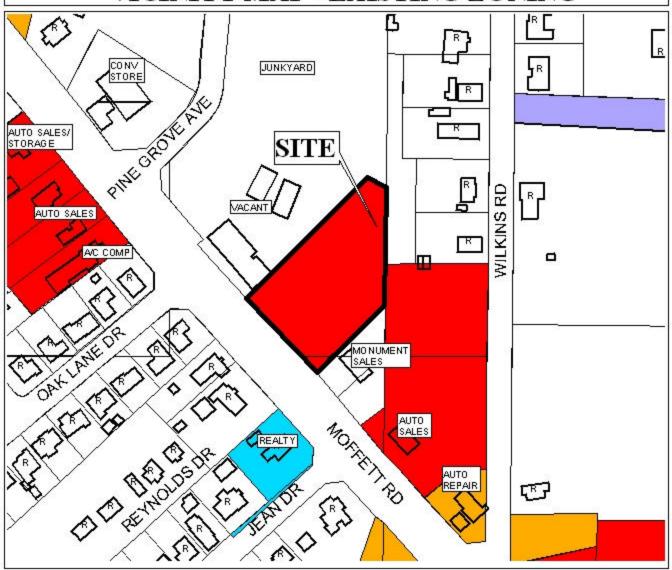

## PLANNING COMMISSION VICINITY MAP - EXISTING ZONING

Located to the North of the site is a junk yard; tot he East of the site are single family residential dwellings and retail. Located to the West and South of the site are single family residential dwellings.