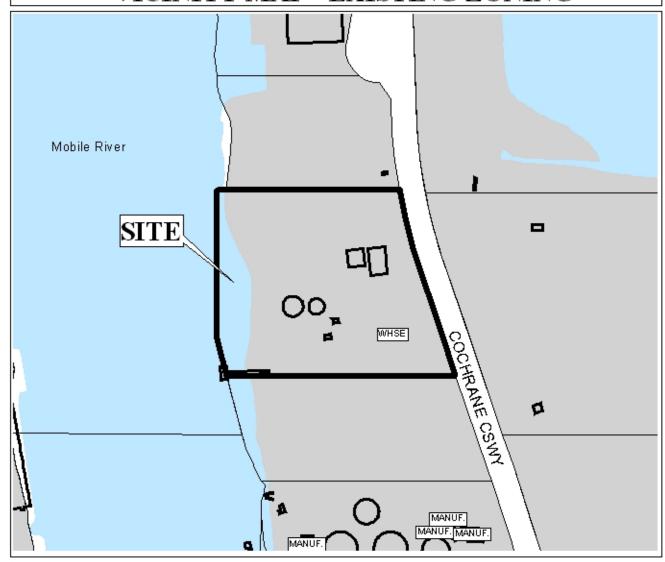

### PLANNING COMMISSION VICINITY MAP - EXISTING ZONING

The site is surrounded by industrial land use