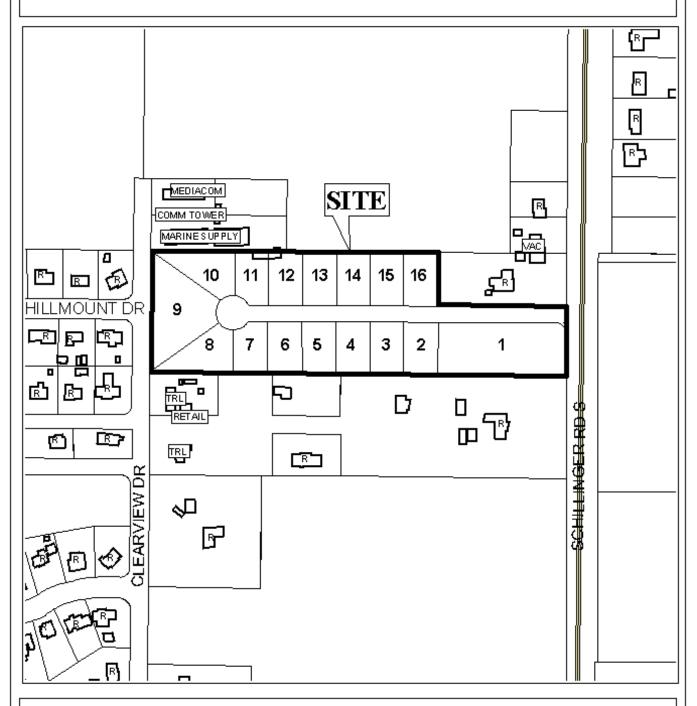

## **BULLITT PARK SUBDIVISION**

This is a request for a one-year extension of a previously approved 16-lot subdivision. The subdivision is located on the west side of Schillinger Road, 4/10 mile  $\pm$  north of Three Notch Road.

## BULLITT PARK SUBDIVISION