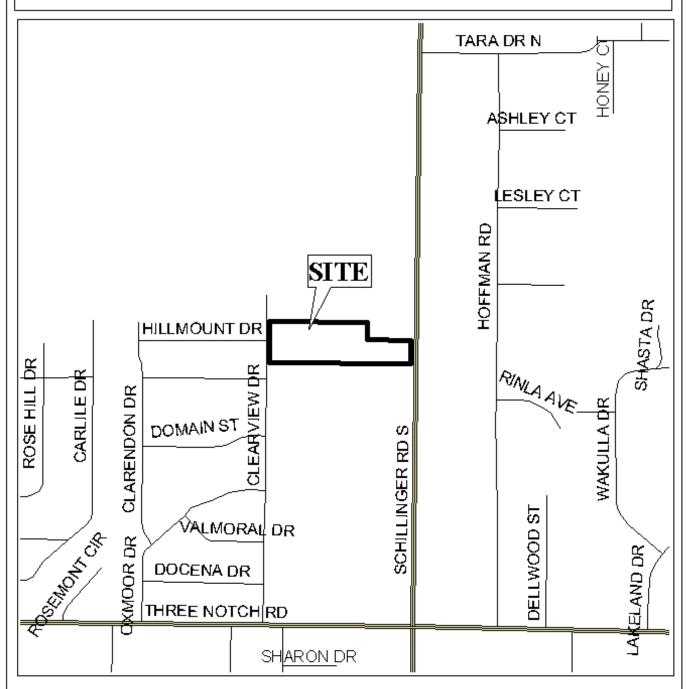

## **BULLITT PARK SUBDIVISION**

This is a request for a one-year extension of a previously approved 16-lot subdivision. The subdivision is located on the west side of Schillinger Road, 4/10 mile  $\pm$  north of Three Notch Road.

## LOCATOR MAP