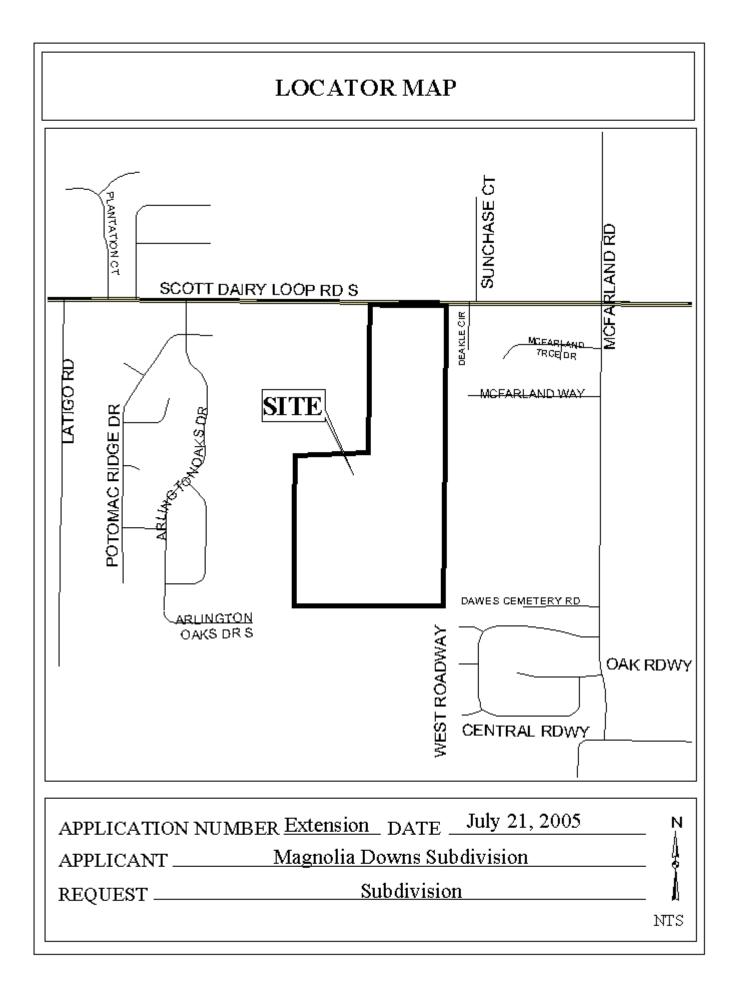

## MAGNOLIA DOWNS SUBDIVISION

This is a request for a one-year extension of a previously approved 18-lot subdivision. The subdivision is located on the South side of Scott Dairy Loop, 3/10 mile  $\pm$  West of McFarland Road.

This is the first extension since the subdivision was originally approved in 2004. There have been no changes in conditions in the surrounding area that would affect the subdivision as previously approved; nor have there been changes to the Regulations that would affect the previous approval. However, the applicant submitted a letter stating that roadway construction in the subdivision has been completed, but problems with the contractors has delayed completion of the storm water detention basins. A new contractor has been hired and the detention basins will be completed soon.