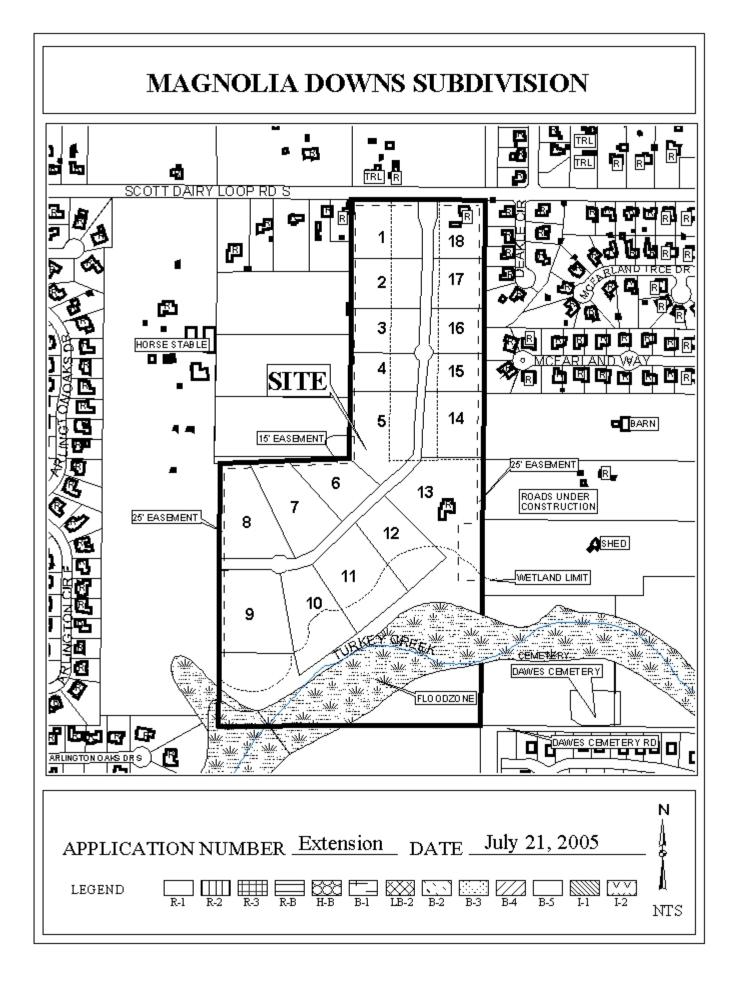

## MAGNOLIA DOWNS SUBDIVISION

This is a request for a one-year extension of a previously approved 18-lot subdivision. The subdivision is located on the South side of Scott Dairy Loop, 3/10 mile  $\pm$  West of McFarland Road.

This is the first extension since the subdivision was originally approved in 2004. There have been no changes in conditions in the surrounding area that would affect the subdivision as previously approved; nor have there been changes to the Regulations that would affect the previous approval. However, the applicant submitted a letter stating that roadway construction in the subdivision has been completed, but problems with the contractors has delayed completion of the storm water detention basins. A new contractor has been hired and the detention basins will be completed soon.