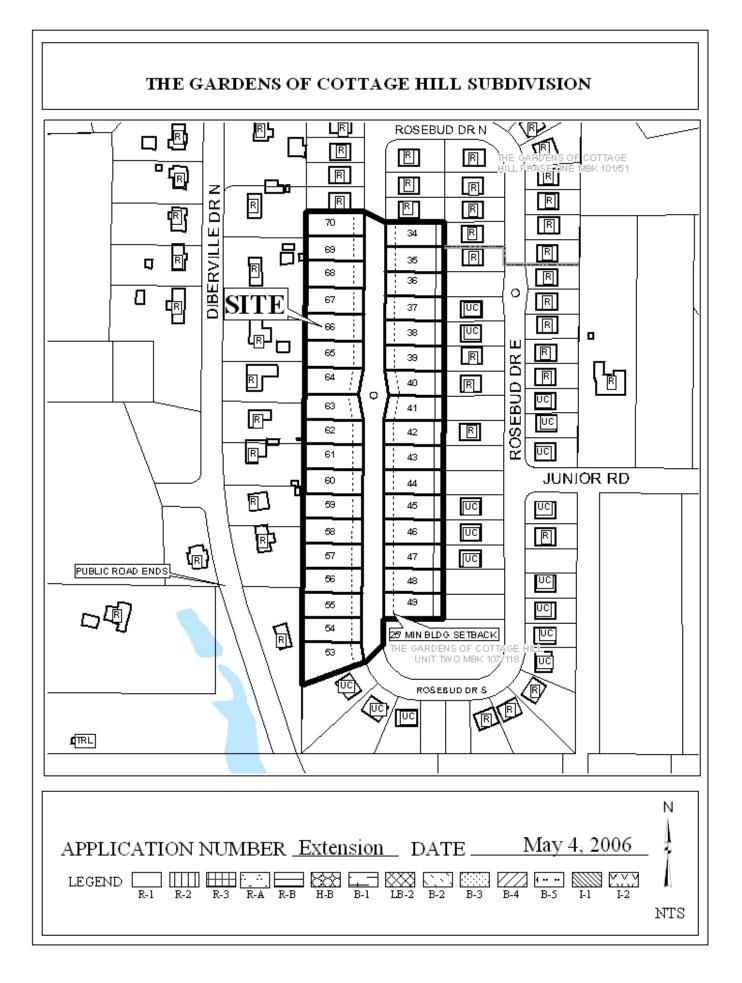

## THE GARDENS OF COTTAGE HILL SUBDIVISION

This is a request for a one-year extension of a previously approved 123-lot subdivision. The subdivision is located on the South side of Cottage Hill Road,  $400'\pm$  East of the North terminus of D'Iberville Drive North.

The subdivision was originally approved in 2002, two units have been recorded, and the site received an extension in 2005. There have not been changes in conditions in the surrounding area that would affect the subdivision as previously approved, nor have there been changes to the regulations that would affect the previous approval.