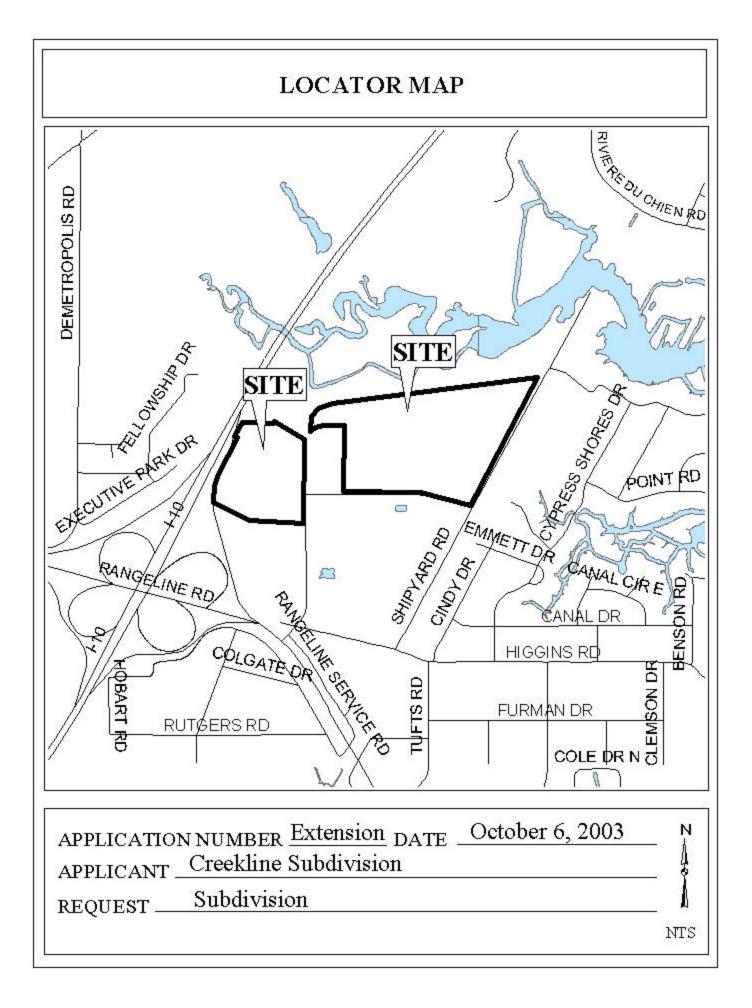

## **CREEKLINE SUBDIVISION**

This is a request for a one-year extension of a previously approved 91-lot subdivision. The subdivision is located Northwest corner of Higgins Road and Shipyard Road, and running through to Interstate 10.

The subdivision was originally approved in July 1995. Since that time there have been eight units recorded and five extensions. There have been no changes in conditions in the surrounding area that would affect the subdivision as previously approved; nor have there been changes to the Regulations that would affect the previous approval.