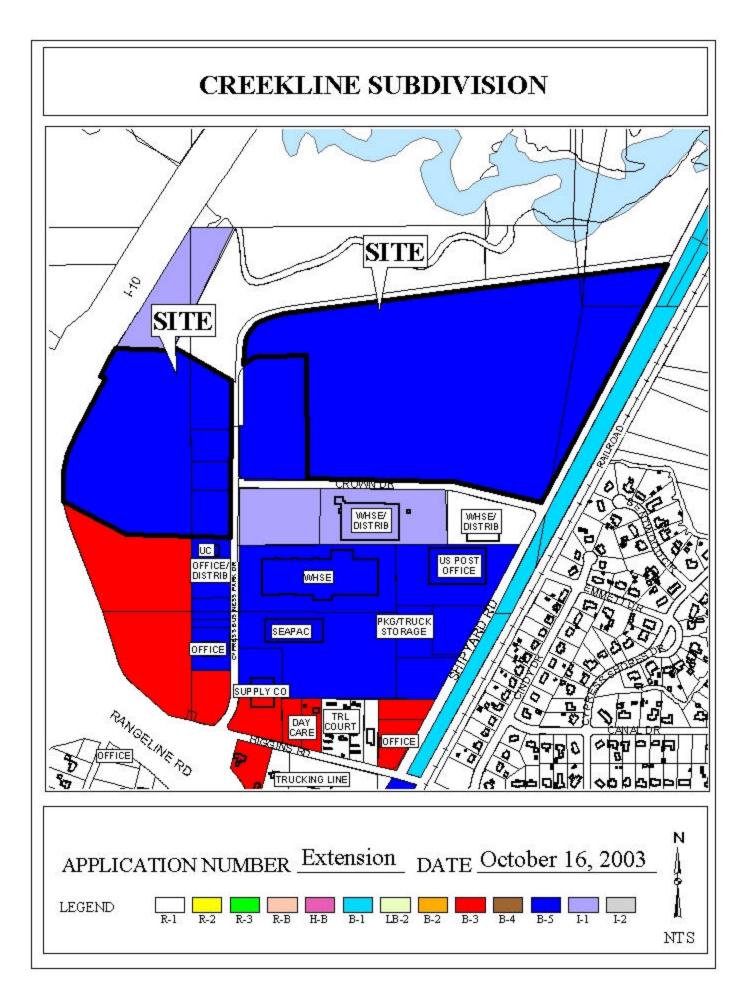

## **CREEKLINE SUBDIVISION**

This is a request for a one-year extension of a previously approved 91-lot subdivision. The subdivision is located Northwest corner of Higgins Road and Shipyard Road, and running through to Interstate 10.

The subdivision was originally approved in July 1995. Since that time there have been eight units recorded and five extensions. There have been no changes in conditions in the surrounding area that would affect the subdivision as previously approved; nor have there been changes to the Regulations that would affect the previous approval.