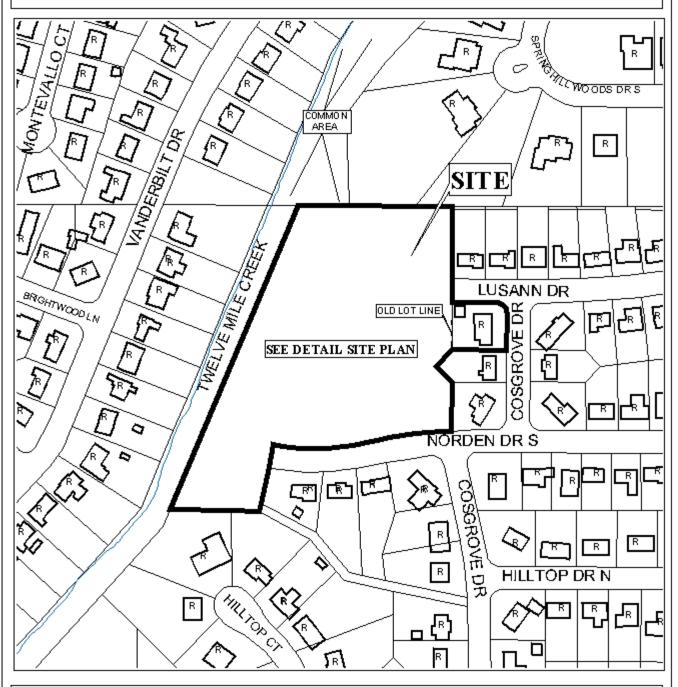

## **LUSANN WOODS SUBDIVISION**

This is a request for a one-year extension of a previously approved 8-lot subdivision. The subdivision is located at the West terminus of Lusann Drive, extending to the North Side of and the West terminus of Norden Drive South.

## LUSANN WOODS SUBDIVISION