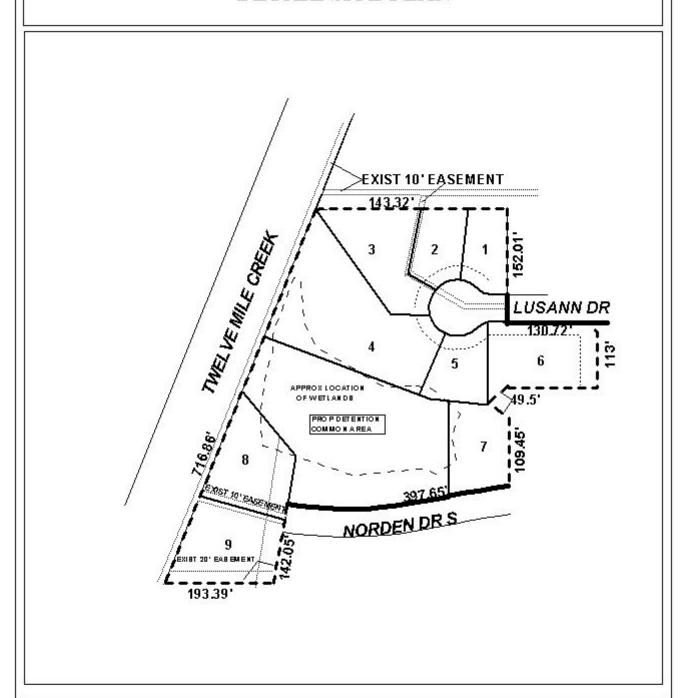

# DETAIL SITE PLAN

| APPLICANT _ | Lusann Woods Subdivision | 100 |
|-------------|--------------------------|-----|
| USE/REQUEST | Subdivision              |     |