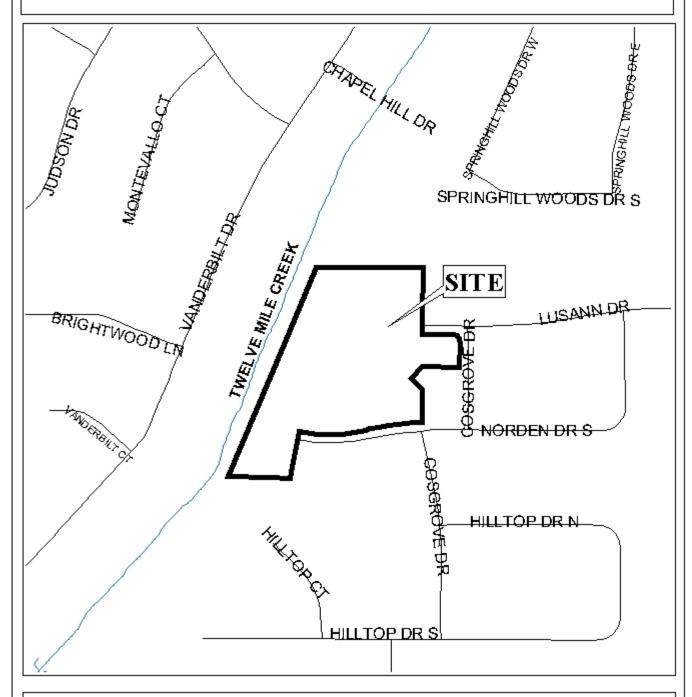

## **LUSANN WOODS SUBDIVISION**

This is a request for a one-year extension of a previously approved 8-lot subdivision. The subdivision is located at the West terminus of Lusann Drive, extending to the North Side of and the West terminus of Norden Drive South.

## LOCATOR MAP

| APPLICATION NUMBER Extension DATE May 6, 2004 | _ N |
|-----------------------------------------------|-----|
| APPLICANT Lusann Woods Subdivision            | — Î |
| REQUESTSubdivision                            | _ 1 |
|                                               | NTS |