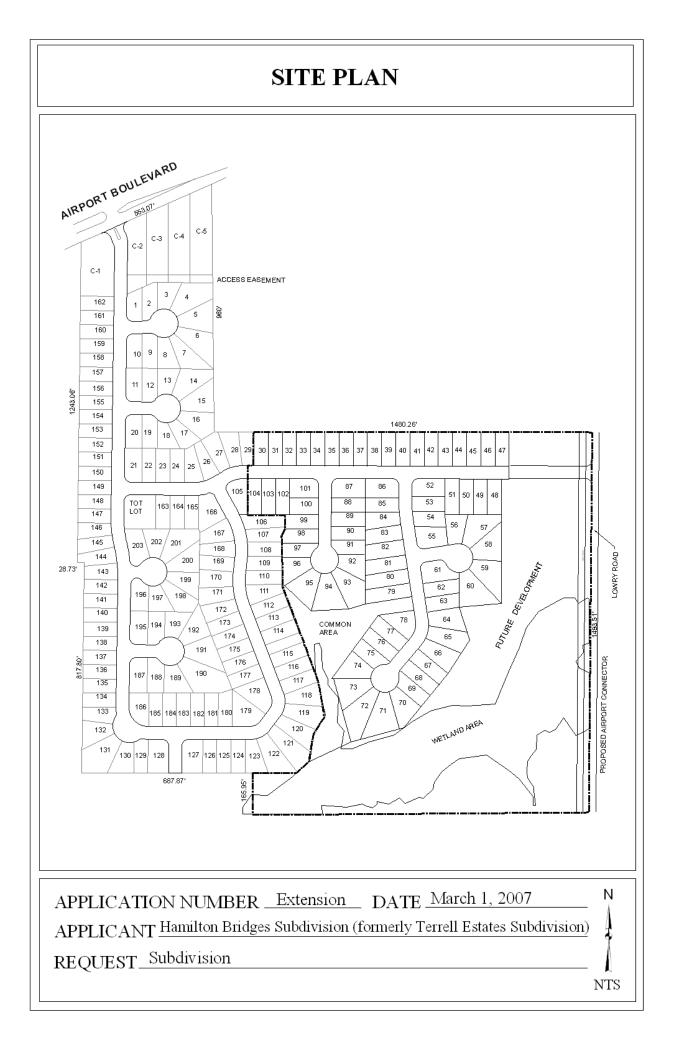

## <u>HAMILTON BRIDGES SUBDIVISION</u> (FORMERLY TERRELL ESTATES SUBDIVISION)

This is a request for a one-year extension of a previously approved 207-lot subdivision. The subdivision is located on the South side of Airport Boulevard, 600' East of the South terminus of Flave Pierce Road, extending to the West side of Lowry Road.

This is the fourth request for an extension since the subdivision was originally approved in 2002, and the second request since the most recent unit of three was recorded in March 2005. There have been no changes in conditions in the surrounding area that would affect the subdivision as previously approved, nor have there been changes to the regulations that would affect the previous approval.