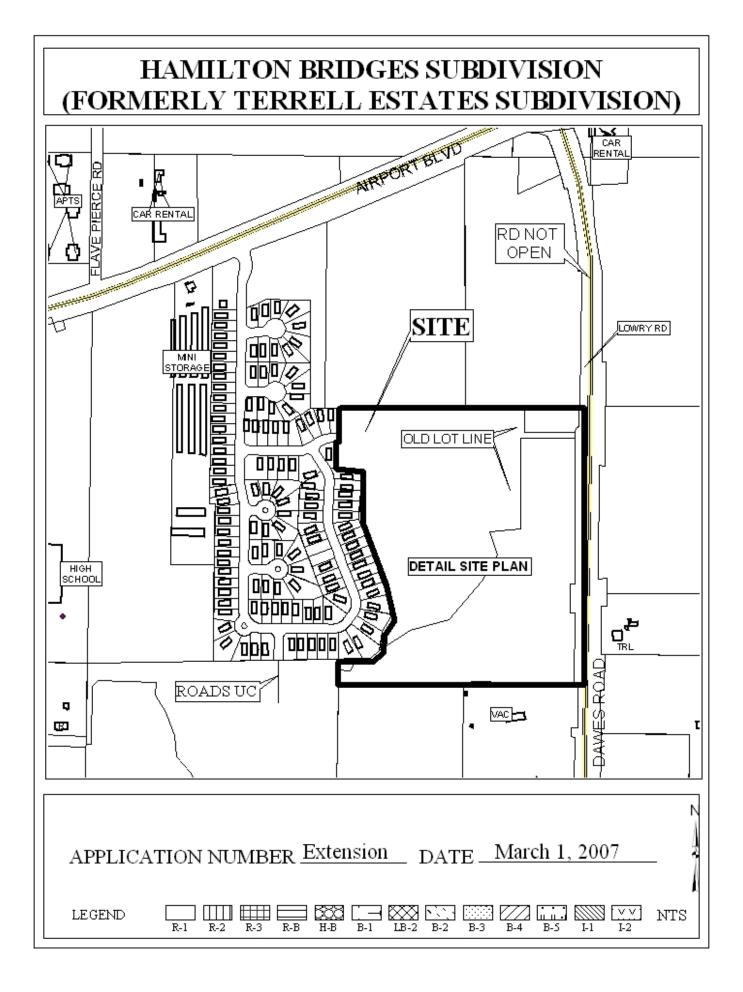

## <u>HAMILTON BRIDGES SUBDIVISION</u> (FORMERLY TERRELL ESTATES SUBDIVISION)

This is a request for a one-year extension of a previously approved 207-lot subdivision. The subdivision is located on the South side of Airport Boulevard, 600' East of the South terminus of Flave Pierce Road, extending to the West side of Lowry Road.

This is the fourth request for an extension since the subdivision was originally approved in 2002, and the second request since the most recent unit of three was recorded in March 2005. There have been no changes in conditions in the surrounding area that would affect the subdivision as previously approved, nor have there been changes to the regulations that would affect the previous approval.