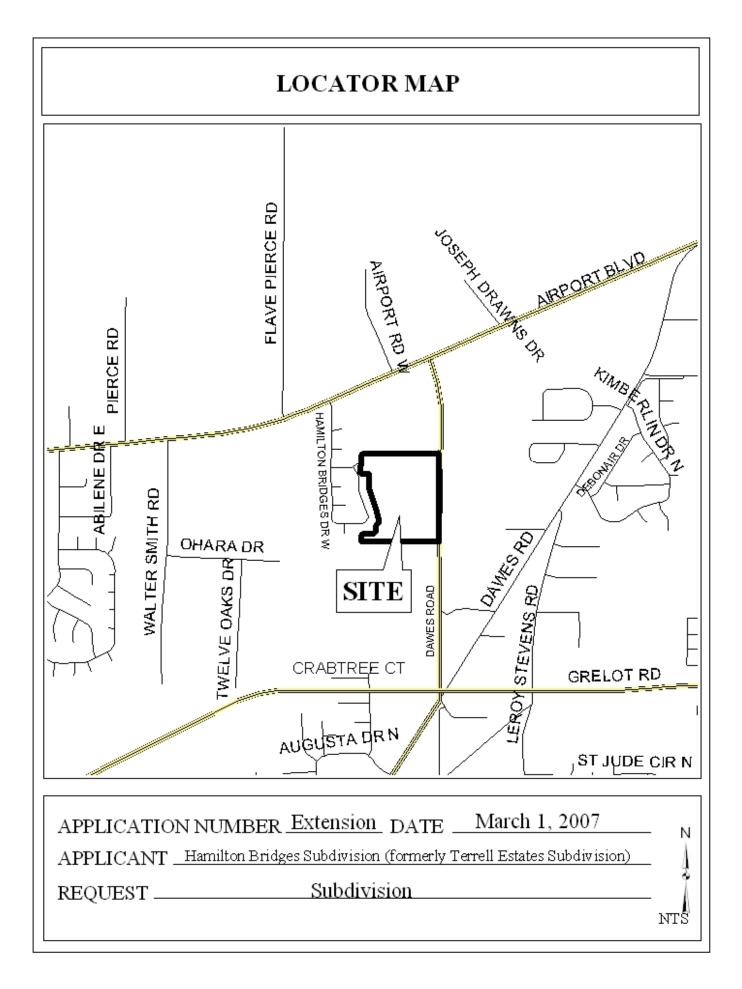

## <u>HAMILTON BRIDGES SUBDIVISION</u> (FORMERLY TERRELL ESTATES SUBDIVISION)

This is a request for a one-year extension of a previously approved 207-lot subdivision. The subdivision is located on the South side of Airport Boulevard, 600' East of the South terminus of Flave Pierce Road, extending to the West side of Lowry Road.

This is the fourth request for an extension since the subdivision was originally approved in 2002, and the second request since the most recent unit of three was recorded in March 2005. There have been no changes in conditions in the surrounding area that would affect the subdivision as previously approved, nor have there been changes to the regulations that would affect the previous approval.