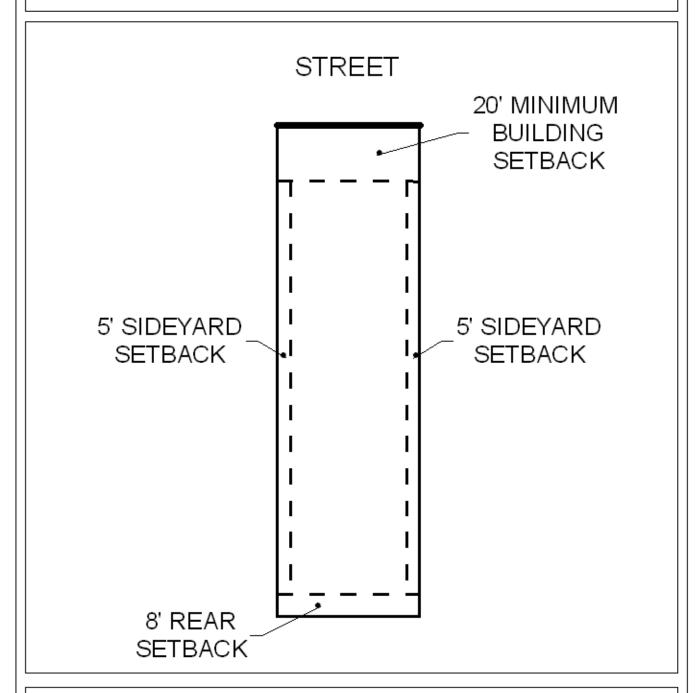

that the application for extension be approved.

Subdivision: Based on the preceding, it is recommended that the application for extension be approved.



APPLICATION NUMBER Extension DATE May 18, 2006

APPLICANT Forest Cove Subdivision, Unit Three and Unit Four REQUEST Planned Unit Development and Subdivision

## PLANNING COMMISSION VICINITY MAP - EXISTING ZONING



The site is located in an area of mixed land use.



## SITE PLAN



The site is located on the South side of Moffett Road at the South terminus of Northview Drive. The plan illustrates the proposed lots and existing wetlands.

APPLICATION NUMBER Extension DATE May 18, 2006

APPLICANT Forest Cove Subdivision, Unit Three and Unit Four

REQUEST Planned Unit Development and Subdivision



NTS

## TYPICAL LOT DETAIL FOR SETBACKS