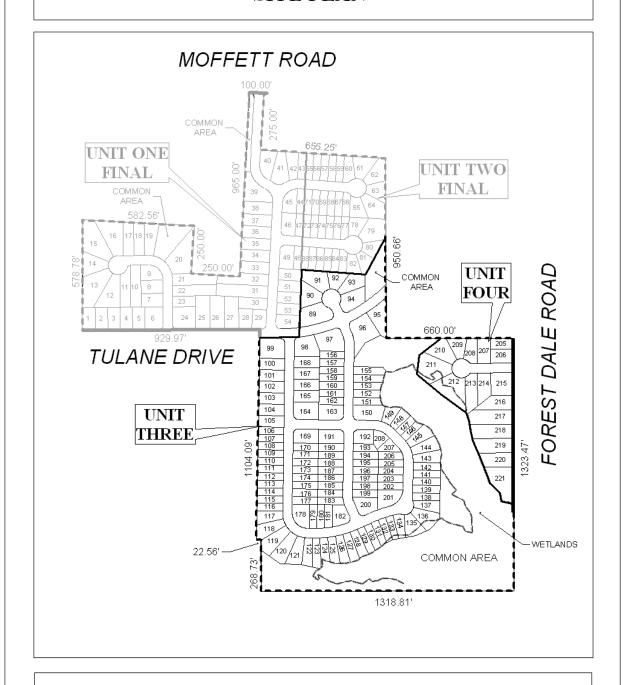

**AREA OF PROPERTY** 137 lots/  $44.4\pm$  acres

**CONTEMPLATED USE** Reduced lot widths and sizes, reduced building setbacks,

and increased site coverage in a single-family residential

subdivision.

TIME SCHEDULE

## SITE PLAN

The site is located on the South side of Moffett Road at the South terminus of Northview Drive. The plan illustrates the proposed lots and existing wetlands.

APPLICATION NUMBER Extension DATE May 18, 2006