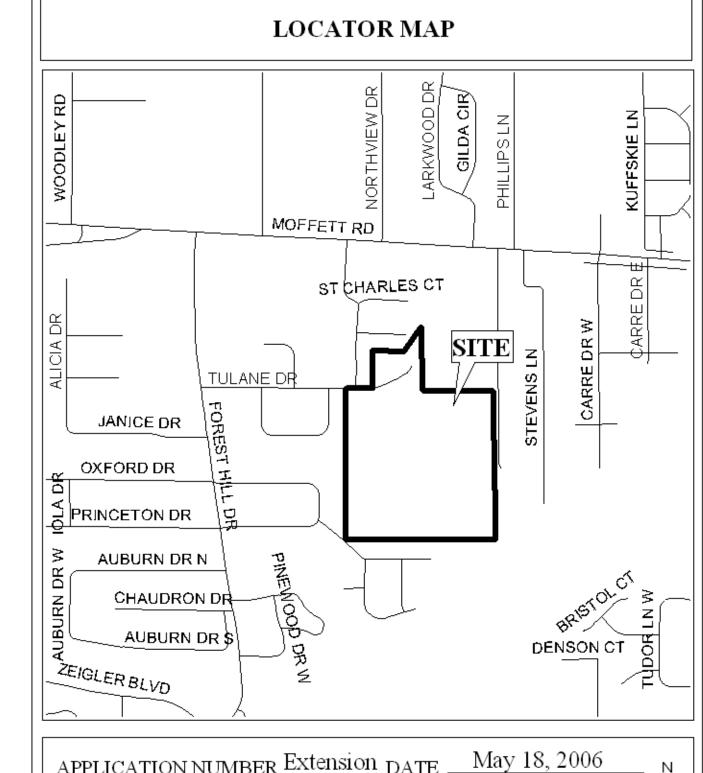

**LOCATION** (South side of Tulane Drive, 125'+ East of Belle Wood

Drive East, extending to the West side of Forest Dell Road,

725'+ North of its South terminus)

**CITY COUNCIL** 

**DISTRICT** District 7

**PRESENT ZONING** R-1, Single-Family Residential

## PLANNING COMMISSION VICINITY MAP - EXISTING ZONING

The site is located in an area of mixed land use.