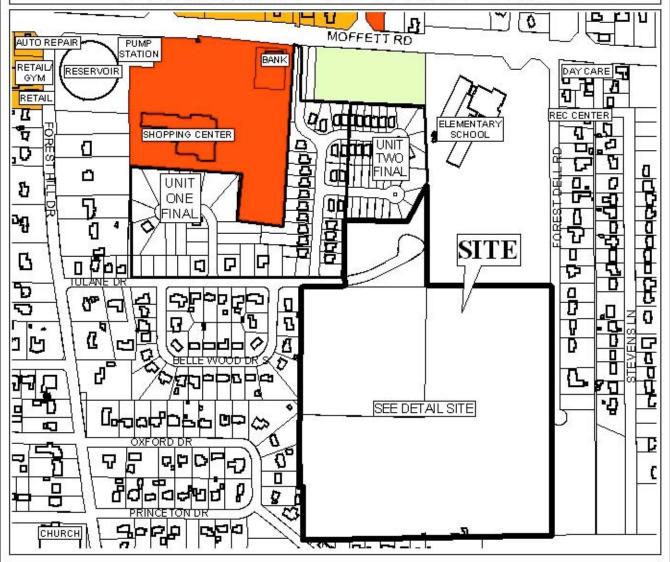

## PLANNING COMMISSION VICINITY MAP - EXISTING ZONING

The site is located in an area of mixed land use.

## SITE PLAN

The site is located on the South side of Moffett Road at the South terminus of Northview Drive. The plan illustrates the proposed lots and existing wetlands.

APPLICATION NUMBER Extension DATE May 18, 2006