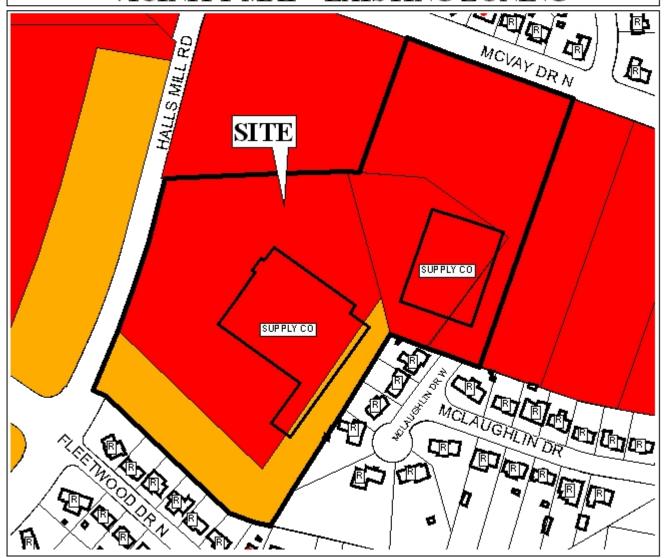

## PLANNING COMMISSION VICINITY MAP - EXISTING ZONING

This site is surrounded by residential land use.