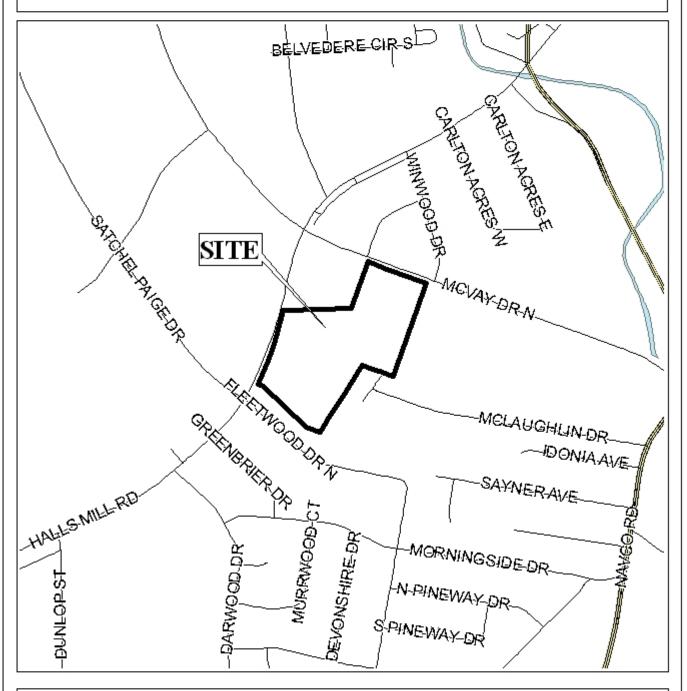

## LOCATOR MAP

| APPLICATION NUMBER | 16 DATE September 6, 2007 | N I |
|--------------------|---------------------------|-----|
| APPLICANT          | Crown Products            | . } |
| REQUEST            | Sidewalk Waiver           | . 1 |
|                    |                           | NTS |