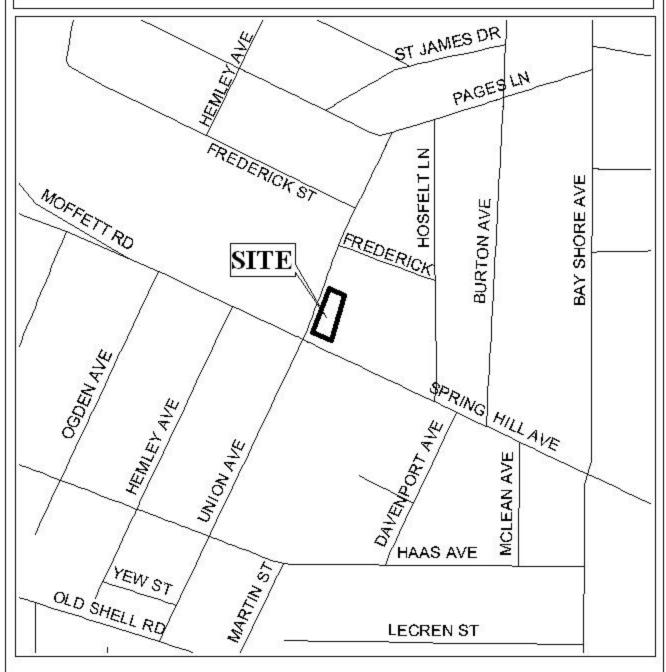

<u>Traffic Engineering Comments:</u> Driveway number, size, location and design to be approved by Traffic Engineering and conform to AASHTO standards.

The plat illustrates the proposed 1-lot,  $0.4\pm$  acre subdivision which is located on the Northeast corner of Spring Hill Avenue and Union Avenue. The site is served by city water and sanitary facilities.

The purpose of this application is to create a one-lot subdivision from three metes and bounds parcels.

The site fronts Spring Hill Avenue, a planned major street, which has an existing right-of-way in compliance with the Major Street Plan. As the site fronts a major street, access management is critical; thus a note should be placed on the final plat stating that the site is limited to one curb cut to Spring Hill Avenue and one curb cut to Union Avenue, with the size, location and design to be approved by Traffic Engineering.