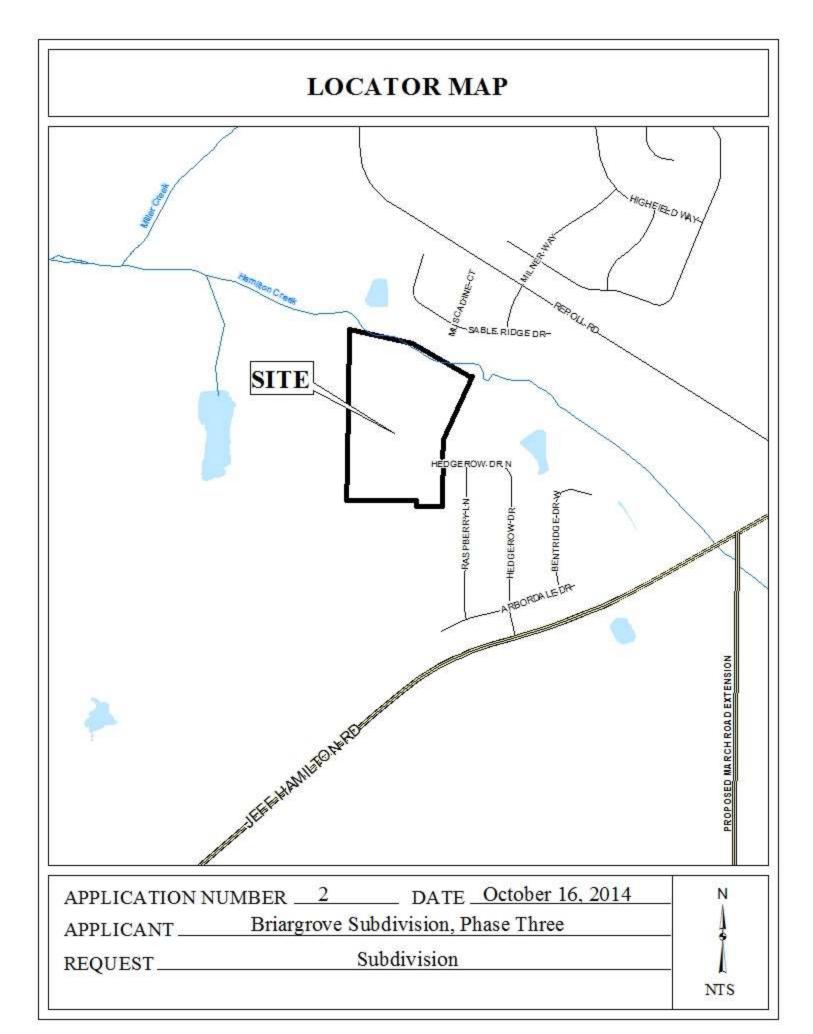

## BRIARGROVE SUBDIVISION, PHASE THREE

This is a request for a one-year extension of a previously approved 26-lot,  $17.1 \pm \text{acre}$  subdivision, which is located on the North side of Jeff Hamilton Road extending to the West terminus of Hedgerow Drive North, and is located within the Planning Jurisdiction. It should be noted that although the site is located within the Planning Jurisdiction, it is not located within the City of Mobile's 3 mile Fire Jurisdiction.

## BRIARGROVE SUBDIVISION, PHASE THREE

APPLICATION NUMBER 2 DATE October 16, 2014