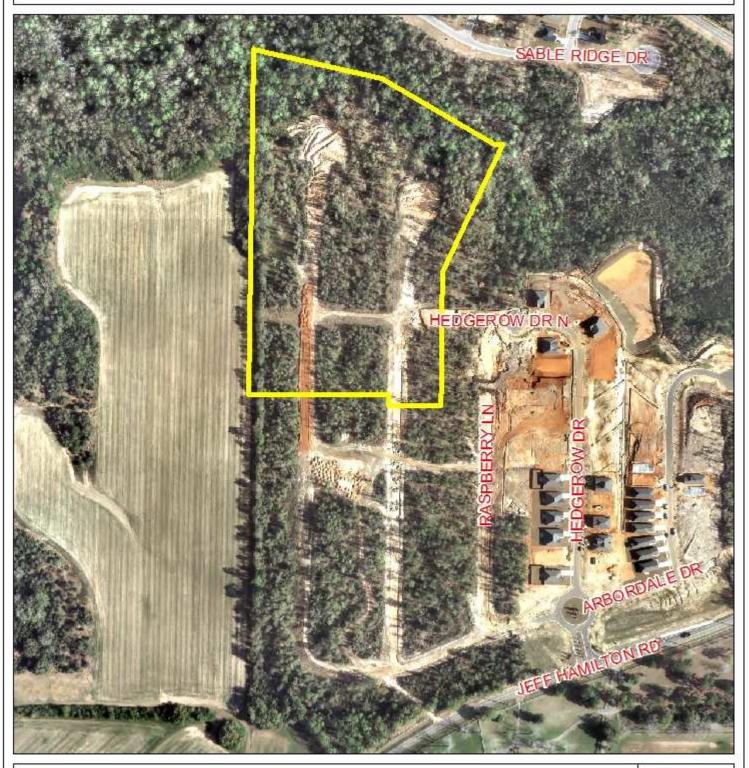

## BRIARGROVE SUBDIVISION, PHASE THREE

This is a request for a one-year extension of a previously approved 26-lot,  $17.1 \pm \text{acre}$  subdivision, which is located on the North side of Jeff Hamilton Road extending to the West terminus of Hedgerow Drive North, and is located within the Planning Jurisdiction. It should be noted that although the site is located within the Planning Jurisdiction, it is not located within the City of Mobile's 3 mile Fire Jurisdiction.

## BRIARGROVE SUBDIVISION, PHASE THREE

APPLICATION NUMBER 2 DATE October 16, 2014