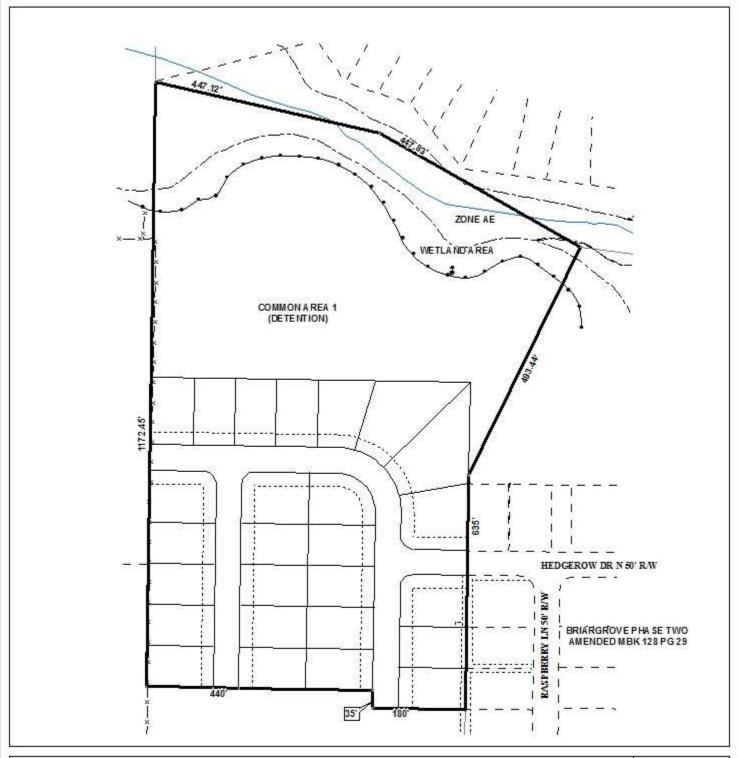

ext few months with a construction time frame of approximately 6 months".

**RECOMMENDATION** Based on the preceding, it is recommended that the request for an extension be approved however, the applicant should be advised that future extensions may be unlikely.



## BRIARGROVE SUBDIVISION, PHASE THREE SABLE RIDGE DR NWI-WETLANDS: NE: FLOOD WAY ZONE: AE ZONE: X-SITE NWI WETLANDS FARM HEDGEROW DR N R R R R R OW DR R R R R SPBI HEDGER R FARM R R R R REMAINDER OF PARCEL R023402040000001.004. R R R (FUTURE DEVELOPMENT) RBORDALE R JEFE HAMILLON RD DATE October 16, 2014 APPLICATION NUMBER R-3 B-2 B-5 SD-WH T5.1 R-A T-B MUN R-1 R-B B-1 B-3 OPEN T3 T5.2 R-2 1-2 H-B LB-2 B-4 SD **T4** NTS

## BRIARGROVE SUBDIVISION, PHASE THREE



APPLICATION NUMBER 2 DATE October 16, 2014



## DETAIL SITE PLAN