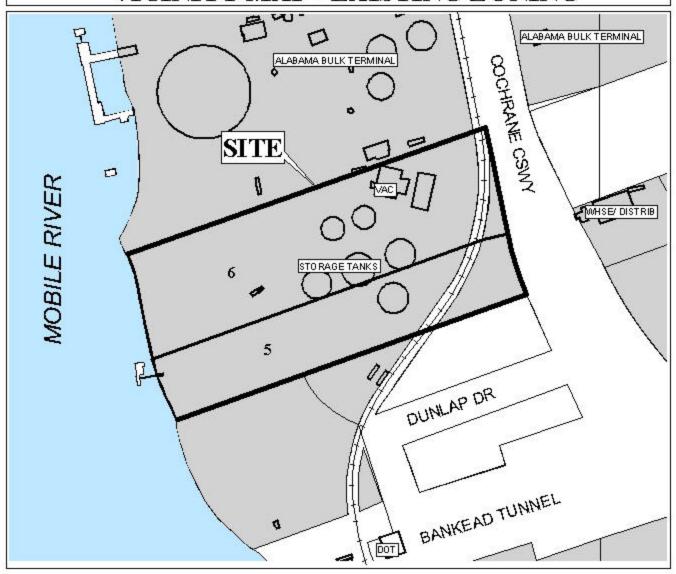

## SIDEWALK WAIVER REQUEST STAFF REPORT Date: July 24, 2003

**NAME** Radcliff/Economy Marine Services, Inc.

**LOCATION** 115 Cochrane Bridge Causeway

(West side of Cochrane Bridge Causeway, 160'+ North of

Dunlap Drive)

PRESENT ZONING I-2

**ENGINEERING** 

**COMMENTS** Waiver recommended. Sidewalk cannot be constructed on

right-of-way.

**REMARKS**The applicant states that the subject property has a ditch inside the right-of-way and wetlands to the south. If the sidewalk were to be constructed, the ditch would need to be filled in to construct the sidewalk. Engineering Department comments support the applicant's statement