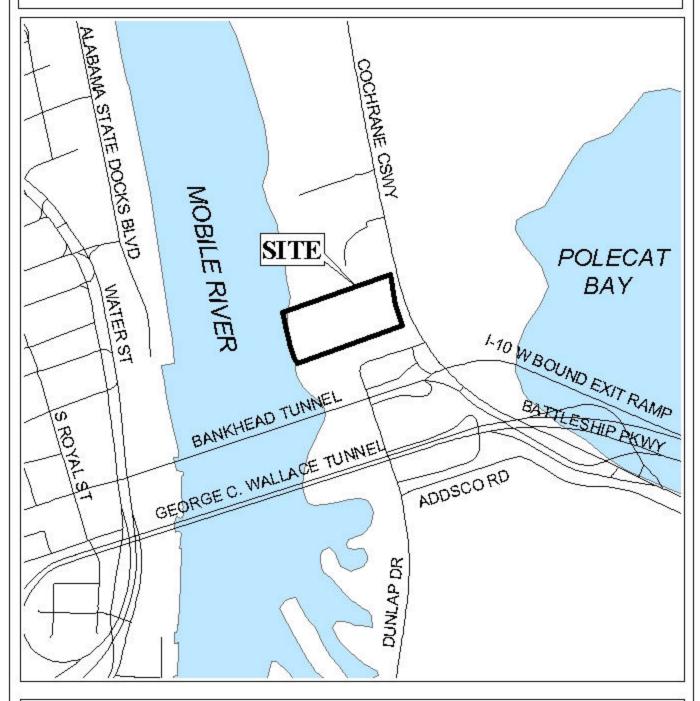

## SIDEWALK WAIVER REQUEST STAFF REPORT Date: July 24, 2003

**NAME** Radcliff/Economy Marine Services, Inc.

**LOCATION** 115 Cochrane Bridge Causeway

(West side of Cochrane Bridge Causeway, 160'+ North of

Dunlap Drive)

PRESENT ZONING I-2

**ENGINEERING** 

**COMMENTS** Waiver recommended. Sidewalk cannot be constructed on

right-of-way.

**REMARKS**The applicant states that the subject property has a ditch inside the right-of-way and wetlands to the south. If the sidewalk were to be constructed, the ditch would need to be filled in to construct the sidewalk. Engineering Department comments support the applicant's statement

## PLANNING COMMISSION VICINITY MAP - EXISTING ZONING

The site is located in an industrial area north of the Bankhead Tunnel and east of the Mobile River.