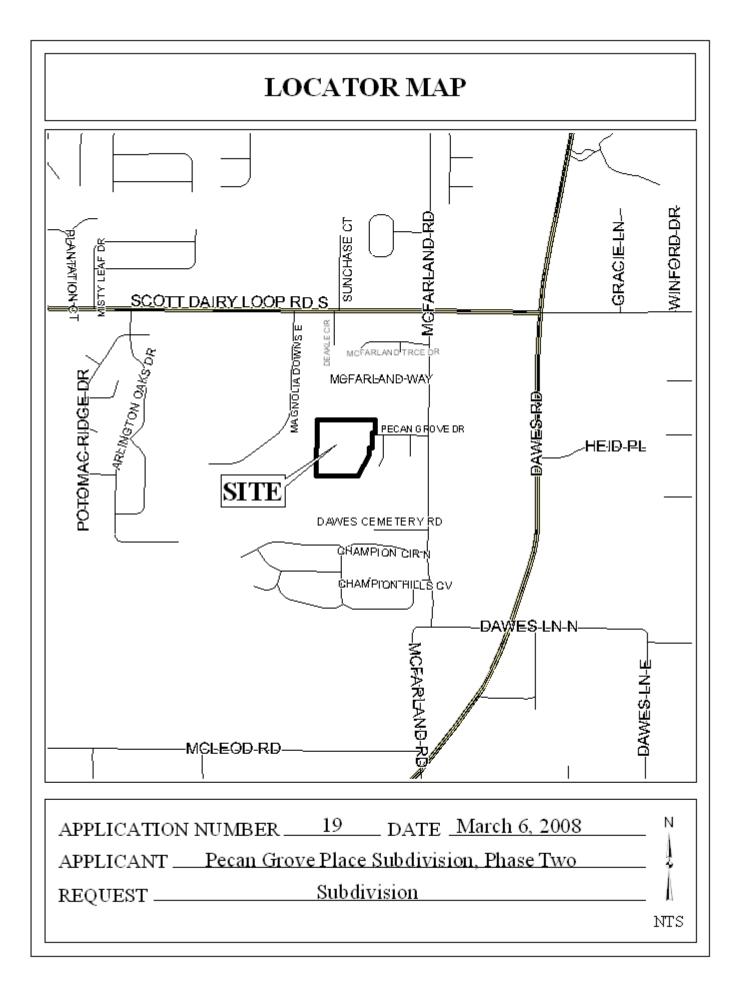

## PECAN GROVE PLACE SUBDIVISION PHASE TWO

This is a request for a one-year extension of a previously approved 15-lot subdivision. The subdivision is located at the West terminus of Pecan Grove Drive.

There have been no extensions since the subdivision was originally approved on January 4, 2007, and no units have been recorded. However, road construction is underway. There have been no changes in the condition of the surrounding area(s) that would affect the subdivision as previously approved, nor have there been any changes to the regulations that would affect the previous approval.