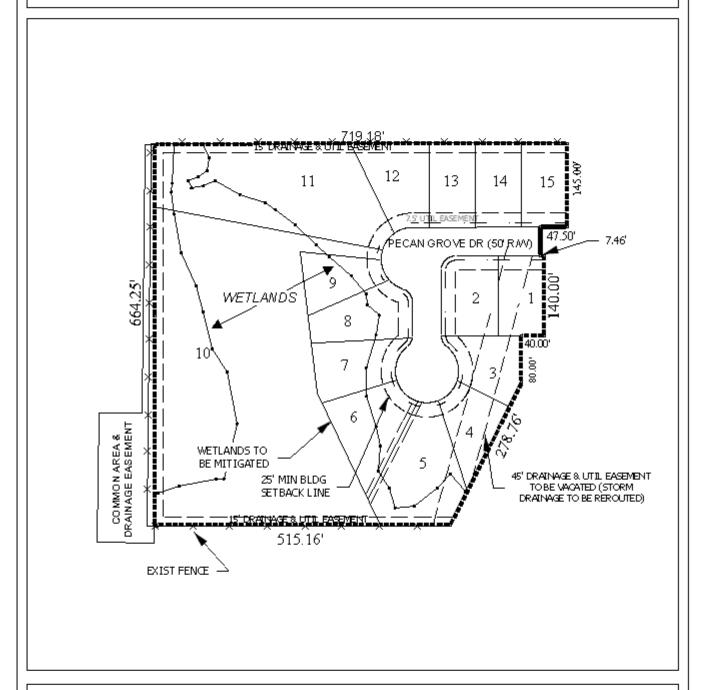

## PECAN GROVE PLACE SUBDIVISION PHASE TWO

This is a request for a one-year extension of a previously approved 15-lot subdivision. The subdivision is located at the West terminus of Pecan Grove Drive.

There have been no extensions since the subdivision was originally approved on January 4, 2007, and no units have been recorded. However, road construction is underway. There have been no changes in the condition of the surrounding area(s) that would affect the subdivision as previously approved, nor have there been any changes to the regulations that would affect the previous approval.

Based on the preceding, it is recommended that this request for extension be approved.



## PECAN GROVE PLACE SUBDIVISION - PHASE TWO





## DETAIL SITE PLAN