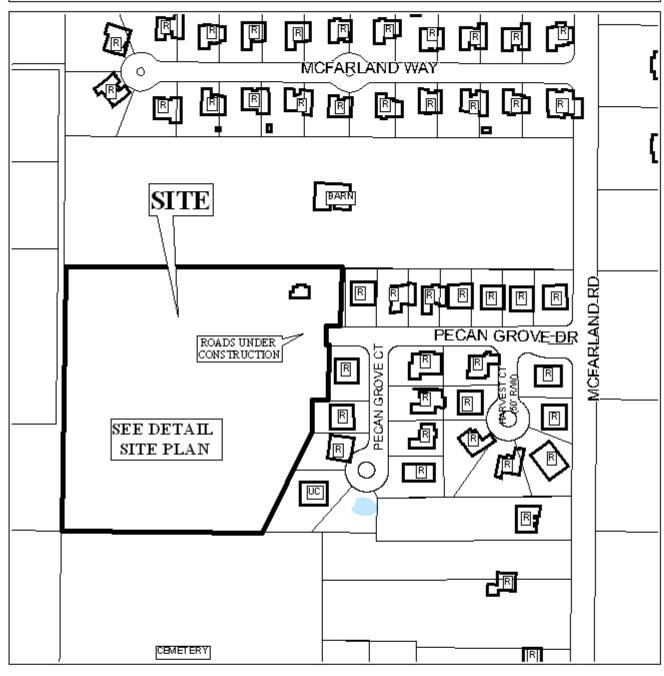

## PECAN GROVE PLACE SUBDIVISION PHASE TWO

This is a request for a one-year extension of a previously approved 15-lot subdivision. The subdivision is located at the West terminus of Pecan Grove Drive.

There have been no extensions since the subdivision was originally approved on January 4, 2007, and no units have been recorded. However, road construction is underway. There have been no changes in the condition of the surrounding area(s) that would affect the subdivision as previously approved, nor have there been any changes to the regulations that would affect the previous approval.