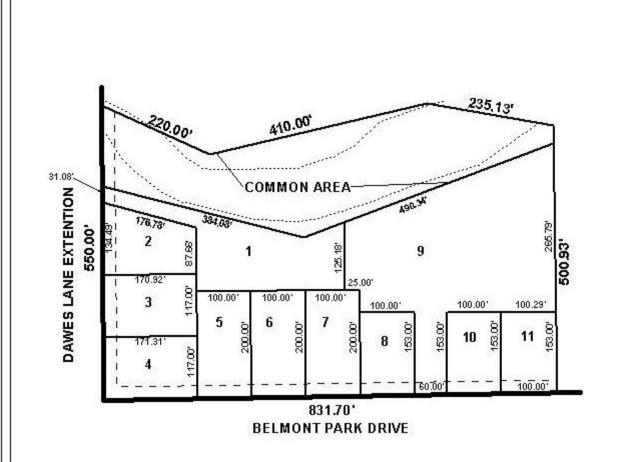

## BELMONT PARK ESTATES SUBDIVISION, REVISION OF

<u>Engineering Comments</u>: Development of property must comply with the Mobile County Flood Damage Prevention Ordinance.

The plat illustrates the proposed 11-lot,  $9.7\pm$  acre subdivision, which is located on the Northeast corner of Belmont Park Drive and Dawes Lane Extension. The subdivision is served by city water and individual septic systems.

The purpose of this application is to subdivide an existing 8-lot subdivision into an 11-lot subdivision.

As illustrated on the plat, the site is adjacent to a lake. This area could be considered environmentally sensitive; therefore, the developer is to obtain any necessary federal, state, and local environmental approvals prior to the issuance of any permits.

Illustrated on the preliminary plat is an area denoted as common area; therefore, a note should placed on the final plat stating the maintenance thereof shall be the responsibility of the property owners.