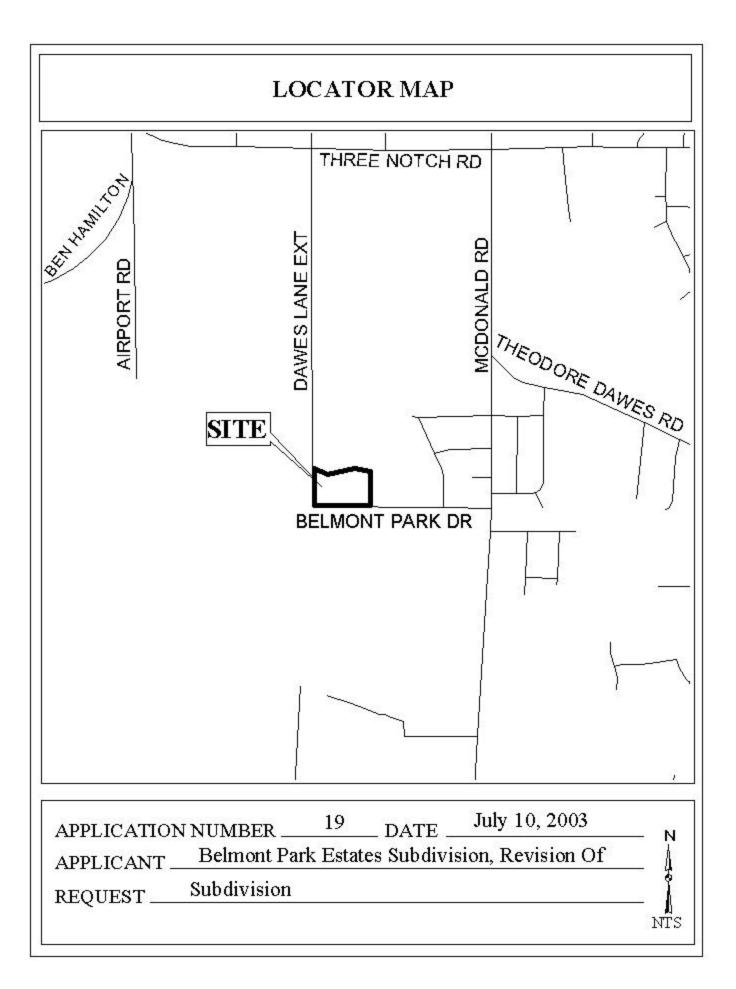

## BELMONT PARK ESTATES SUBDIVISION, REVISION OF

<u>Engineering Comments</u>: Development of property must comply with the Mobile County Flood Damage Prevention Ordinance.

The plat illustrates the proposed 11-lot,  $9.7\pm$  acre subdivision, which is located on the Northeast corner of Belmont Park Drive and Dawes Lane Extension. The subdivision is served by city water and individual septic systems.

The purpose of this application is to subdivide an existing 8-lot subdivision into an 11-lot subdivision.

As illustrated on the plat, the site is adjacent to a lake. This area could be considered environmentally sensitive; therefore, the developer is to obtain any necessary federal, state, and local environmental approvals prior to the issuance of any permits.