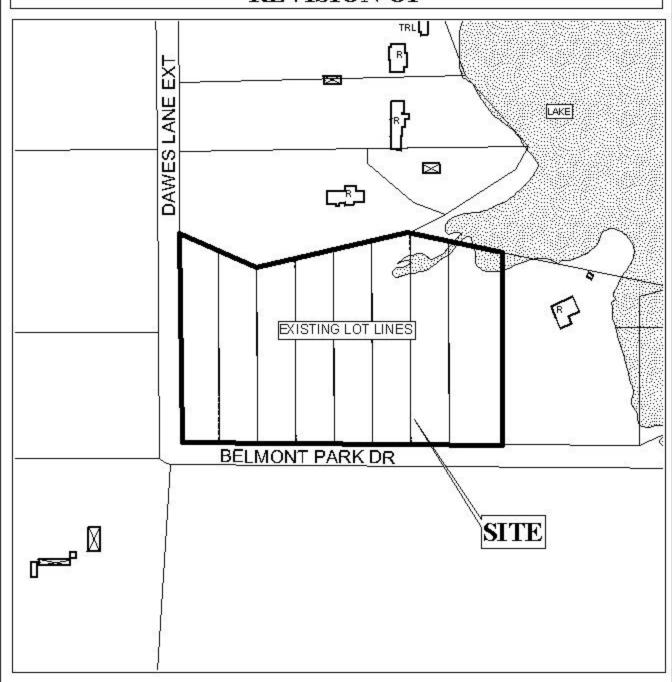

## BELMONT PARK ESTATES SUBDIVISION, REVISION OF

<u>Engineering Comments</u>: Development of property must comply with the Mobile County Flood Damage Prevention Ordinance.

The plat illustrates the proposed 11-lot,  $9.7\pm$  acre subdivision, which is located on the Northeast corner of Belmont Park Drive and Dawes Lane Extension. The subdivision is served by city water and individual septic systems.

The purpose of this application is to subdivide an existing 8-lot subdivision into an 11-lot subdivision.

As illustrated on the plat, the site is adjacent to a lake. This area could be considered environmentally sensitive; therefore, the developer is to obtain any necessary federal, state, and local environmental approvals prior to the issuance of any permits.

Illustrated on the preliminary plat is an area denoted as common area; therefore, a note should placed on the final plat stating the maintenance thereof shall be the responsibility of the property owners.