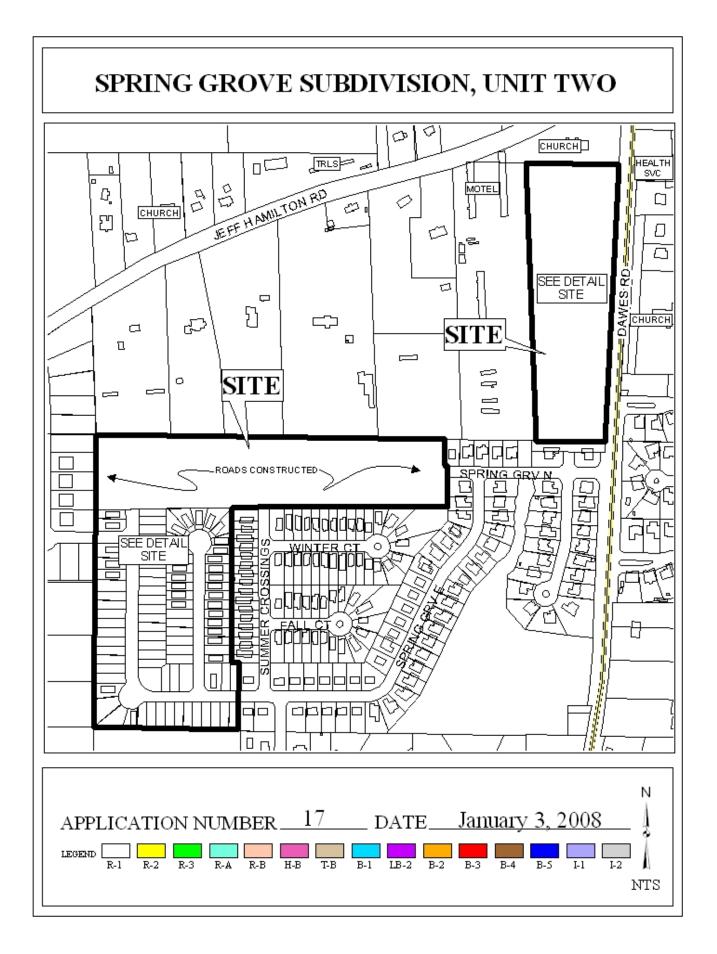

## **SPRING GROVE SUBDIVISION, UNIT TWO**

This is a request for a one-year extension of a previously approved 173-lot subdivision. The subdivision is located at the West terminus of Spring Grove South, extending to the North terminus of Summer Crossings and the West terminus of Spring Grove North; and the West side of Dawes Road extending to the North terminus of Spring Grove Court.

There have been two extensions since the subdivision was originally approved in January, 2005, and one portion was recorded in March, 2007, which would effectively continue the case to March, 2008. Roads have since been constructed in an area adjacent to the recorded portion in preparation for an additional recording, and this extension would continue the case to January 2009, if approved. There have been no changes in the condition of the surrounding area(s), nor have there been any changes to the regulations, that would affect the previous approval.