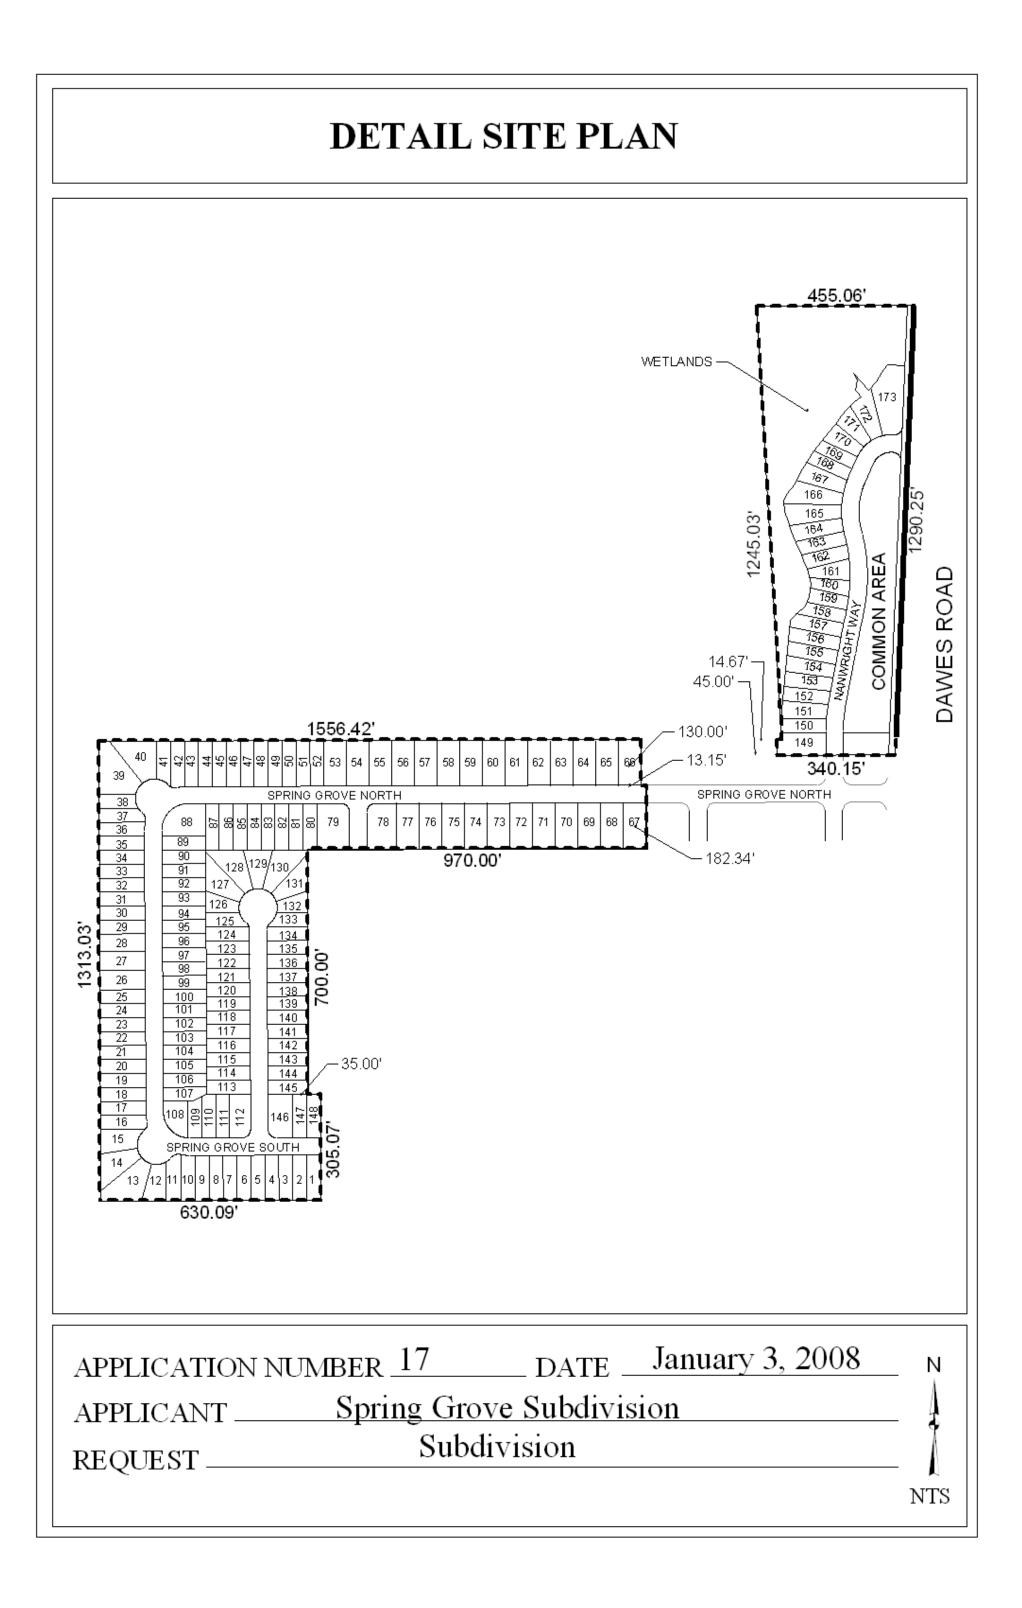

## **SPRING GROVE SUBDIVISION, UNIT TWO**

This is a request for a one-year extension of a previously approved 173-lot subdivision. The subdivision is located at the West terminus of Spring Grove South, extending to the North terminus of Summer Crossings and the West terminus of Spring Grove North; and the West side of Dawes Road extending to the North terminus of Spring Grove Court.

There have been two extensions since the subdivision was originally approved in January, 2005, and one portion was recorded in March, 2007, which would effectively continue the case to March, 2008. Roads have since been constructed in an area adjacent to the recorded portion in preparation for an additional recording, and this extension would continue the case to January 2009, if approved. There have been no changes in the condition of the surrounding area(s), nor have there been any changes to the regulations, that would affect the previous approval.