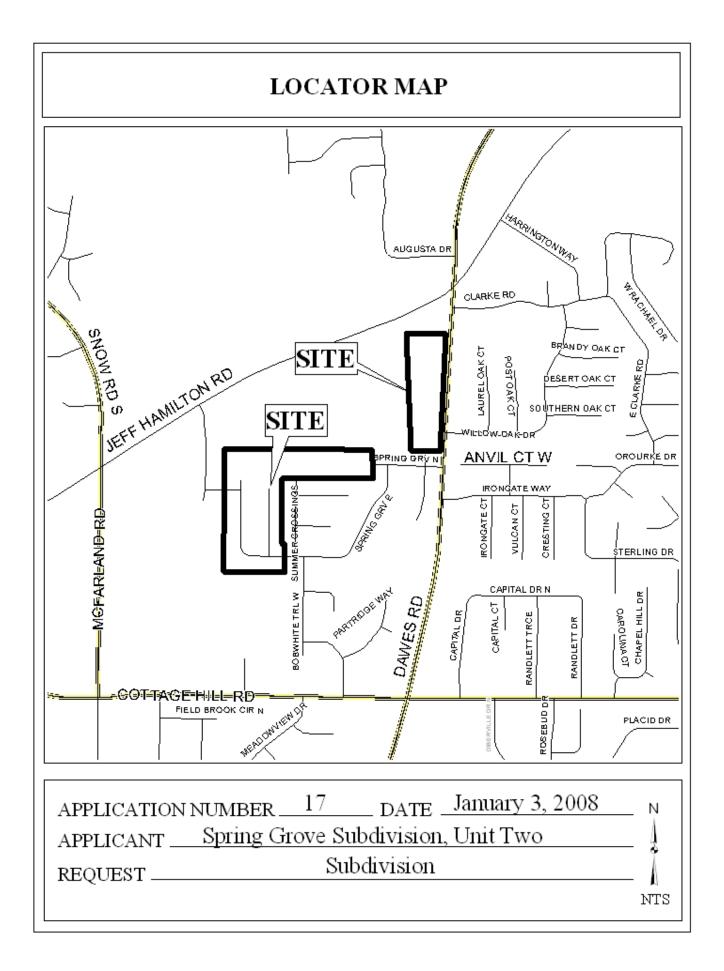

## **SPRING GROVE SUBDIVISION, UNIT TWO**

This is a request for a one-year extension of a previously approved 173-lot subdivision. The subdivision is located at the West terminus of Spring Grove South, extending to the North terminus of Summer Crossings and the West terminus of Spring Grove North; and the West side of Dawes Road extending to the North terminus of Spring Grove Court.

There have been two extensions since the subdivision was originally approved in January, 2005, and one portion was recorded in March, 2007, which would effectively continue the case to March, 2008. Roads have since been constructed in an area adjacent to the recorded portion in preparation for an additional recording, and this extension would continue the case to January 2009, if approved. There have been no changes in the condition of the surrounding area(s), nor have there been any changes to the regulations, that would affect the previous approval.