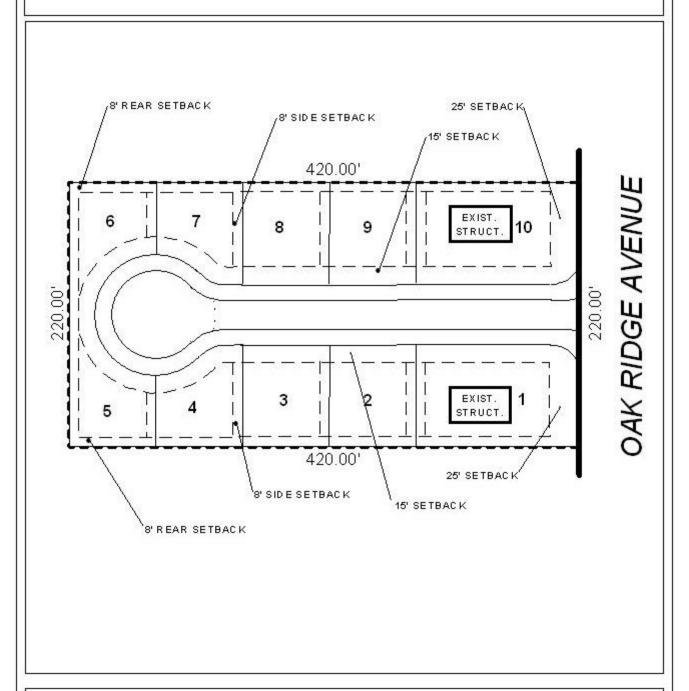

The purpose of this application is to create a ten-lot subdivision from two metes and bounds parcels.

In order to provide adequate traffic management, Lots 1 & 10 should be denied direct access to Oak Ridge Avenue. Also, the minimum twenty-five foot radii should be illustrated along Oak Ridge Avenue for the proposed roadway.

The typical lot size as illustrated on the preliminary plat does not meet the minimum lot size as required by the Subdivision Regulations. Additionally, the subdivision as proposed does not fall under the Innovative Design Section of the Subdivision Regulations, which allows reduced lot widths and lot sizes, nor does the overall development maintain the density standards of the Subdivision Regulations (7,200 square foot per lot).

## DETAIL SITE PLAN

| APPLICATION | Market and Market Bullion and Comment | 1/  | DATE | June 19, 2003 |  |
|-------------|---------------------------------------|-----|------|---------------|--|
| APPLICANT _ | Bud Mathis Subdivision                |     |      |               |  |
| USE/REQUEST | Subdivis                              | ion |      |               |  |