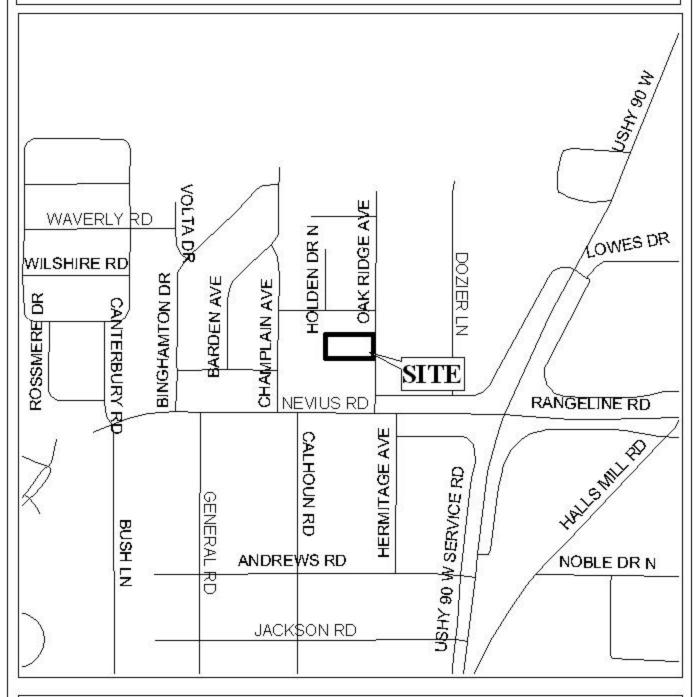

## LOCATOR MAP

| APPLICATION | N NUMBER 17 DATEJune 19, 2003 | N   |
|-------------|-------------------------------|-----|
| APPLICANT _ | Bud Mathis Subdivision        | }   |
| REQUEST     | Subdivision                   | ĵ   |
| ~           |                               | NTS |

As illustrated on the Vicinity Map, it seems that two parcels to the west of the proposed subdivision were deeded off via a metes and bounds description and should be included in the subdivision. Furthermore, these parcels appear to be land-locked.