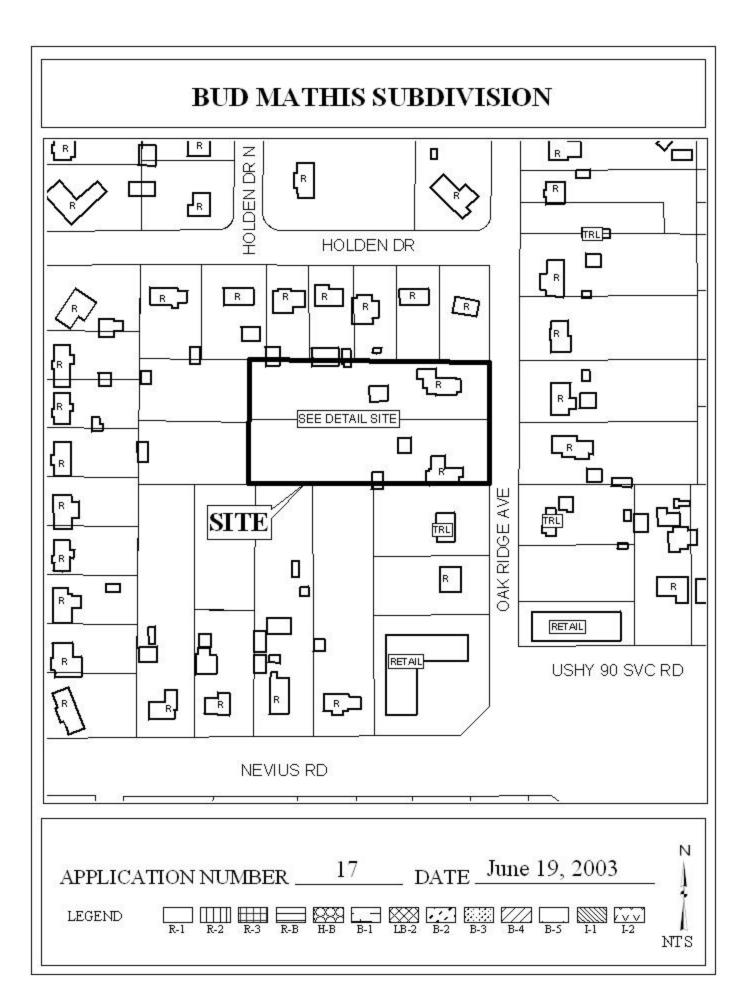

## **BUD MATHIS SUBDIVISION**

<u>Engineering Comments</u>: Development of property must comply with the Mobile County Flood Damage Prevention Ordinance.

The plat illustrates the proposed 10 lot,  $2.1\pm$  acre subdivision which is located on the West side of Oak Ridge Avenue,  $170'\pm$  South of Holden Drive. The subdivision is served by city water and sanitary facilities.

The purpose of this application is to create a ten-lot subdivision from two metes and bounds parcels.

In order to provide adequate traffic management, Lots 1 & 10 should be denied direct access to Oak Ridge Avenue. Also, the minimum twenty-five foot radii should be illustrated along Oak Ridge Avenue for the proposed roadway.

As illustrated on the Vicinity Map, it seems that two parcels to the west of the proposed subdivision were deeded off via a metes and bounds description and should be included in the subdivision. Furthermore, these parcels appear to be land-locked.