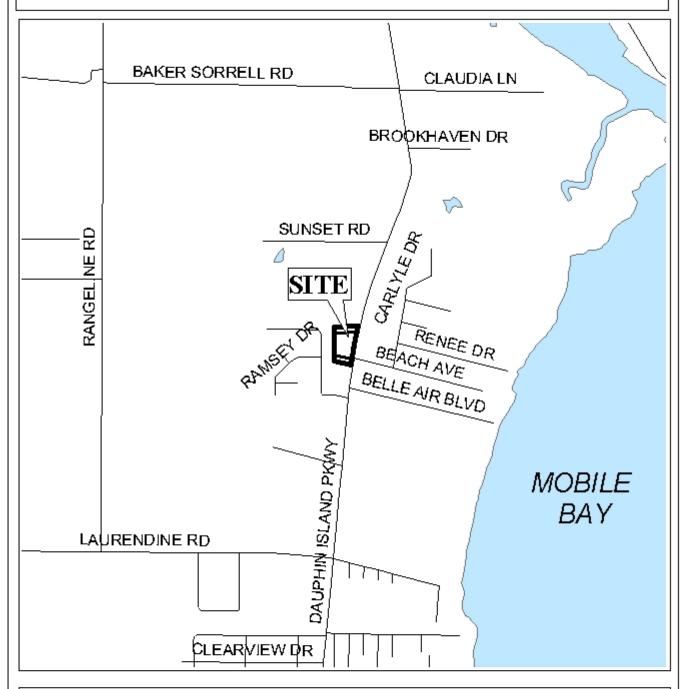

## **BEVELL ESTATES SUBDIVISION**

<u>Engineering Comments:</u> Development of property must comply with the Mobile County Flood Damage Prevention Ordinance.

The plat illustrates the proposed 3-lot,  $5.0\pm$  acre subdivision which is located on the West side of Dauphin Island Parkway at the West terminus of Beach Avenue. The subdivision is served by city water and individual septic tanks.

## LOCATOR MAP

|   | N NUMBER 17 DATE August 5, 2004 Bevel Estates Subdivision | _ N |
|---|-----------------------------------------------------------|-----|
|   | Subdivision                                               | _ 1 |
| - |                                                           | NTS |