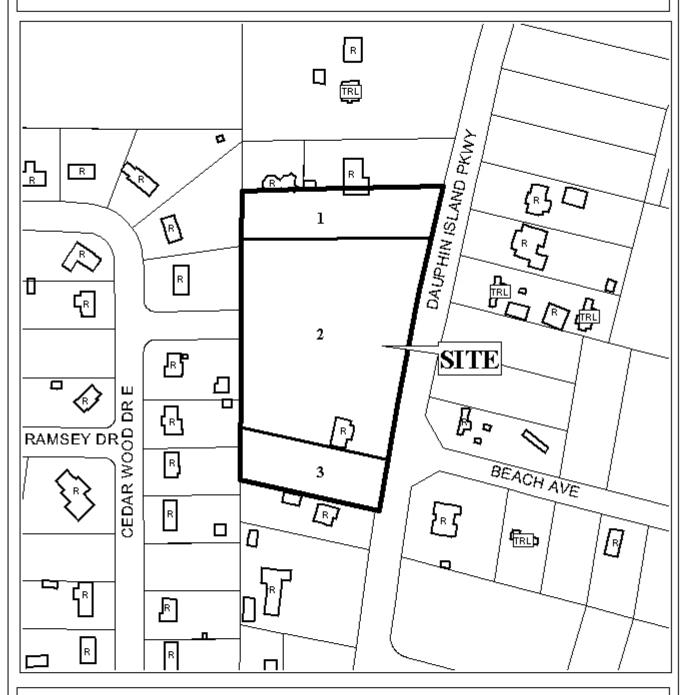

## **BEVELL ESTATES SUBDIVISION**

<u>Engineering Comments:</u> Development of property must comply with the Mobile County Flood Damage Prevention Ordinance.

The plat illustrates the proposed 3-lot,  $5.0\pm$  acre subdivision which is located on the West side of Dauphin Island Parkway at the West terminus of Beach Avenue. The subdivision is served by city water and individual septic tanks.

The purpose of this application is to create a 3-lot subdivision from a metes and bounds parcel.

As illustrated on the preliminary plat, Lot 2 has access from Cedar Point Road South and an unimproved right-of-way to the west; therefore, the placement of a note on the final plat stating that access to the unimproved right-of-way along Lot 2 is denied, should be required.