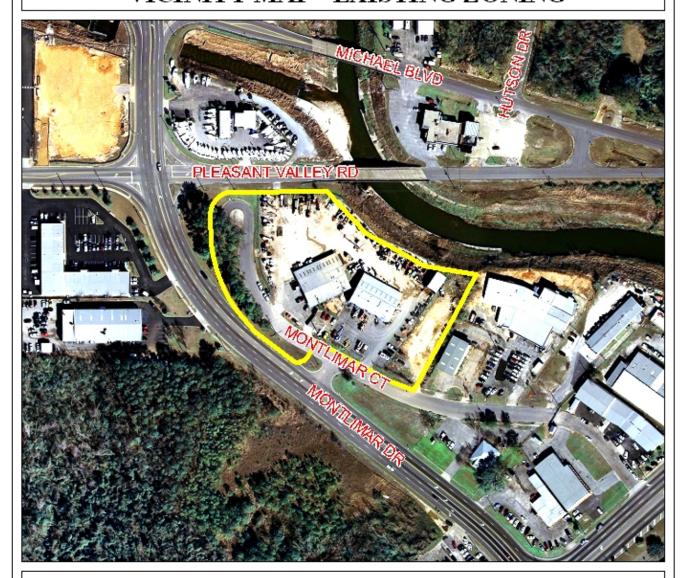

City of Mobile aerial photos and GIS data show that sidewalks already exist in the immediate area of the site, as well as sidewalks on the opposite side of Montlimar Drive. Additionally, City of Mobile Engineering states that the applicant failed to illustrate a reason as to why a city standard sidewalk could not be constructed at this location.