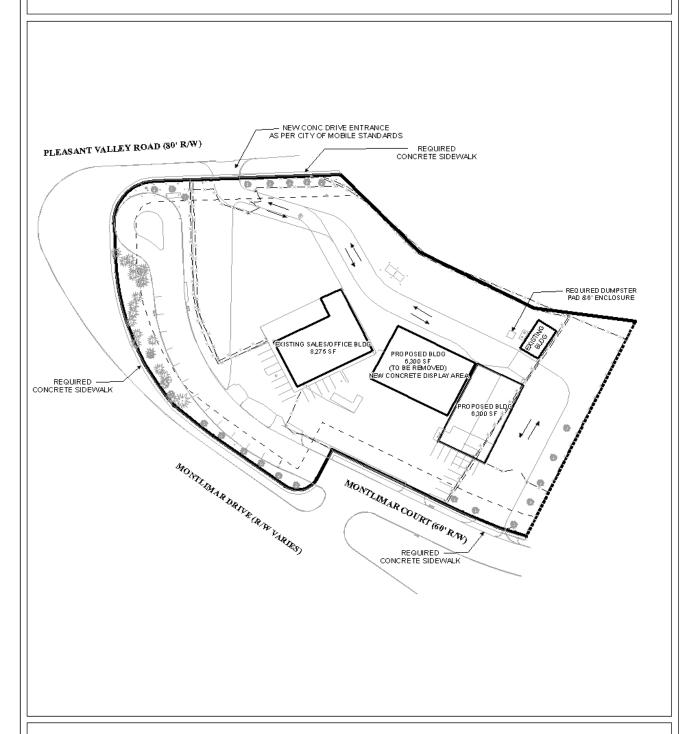

#### SITE PLAN

This site plan illustrates the existing lot configuration and sidewalk location. See detail site plan for sidewalk cross section.

| APPLICATION NUMBER | 16 DATE .       | December 3, 2009 | _ N |
|--------------------|-----------------|------------------|-----|
| APPLICANT          | United Rentals  |                  | _ } |
| REQUEST            | Sidewalk Waiver |                  |     |
|                    |                 |                  | NTS |

**COMMENTS** None received

**REMARKS** The applicant is requesting a waiver of the requirement of construction of sidewalks along Montlimar Drive and Pleasant Valley Road.

The sidewalk waiver site is located in a primarily commercial and industrial area. The applicant only states that the Pleasant Valley sidewalk would dead end into Montlimar Creek, and that a Montlimar Drive sidewalk would be hazardous due to fast moving traffic. The applicant's assertion that a Montlimar Drive sidewalk is hazardous is suspect due to the large amount of empty right-of-way between the sidewalk and the roadway. Further, staff also asserts that there is an even greater necessity for sidewalks along roads that include, according to the applicant, "heavy and fast moving traffic."

City of Mobile aerial photos and GIS data show that sidewalks already exist in the immediate area of the site, as well as sidewalks on the opposite side of Montlimar Drive. Additionally, City of Mobile Engineering states that the applicant failed to illustrate a reason as to why a city standard sidewalk could not be constructed at this location.