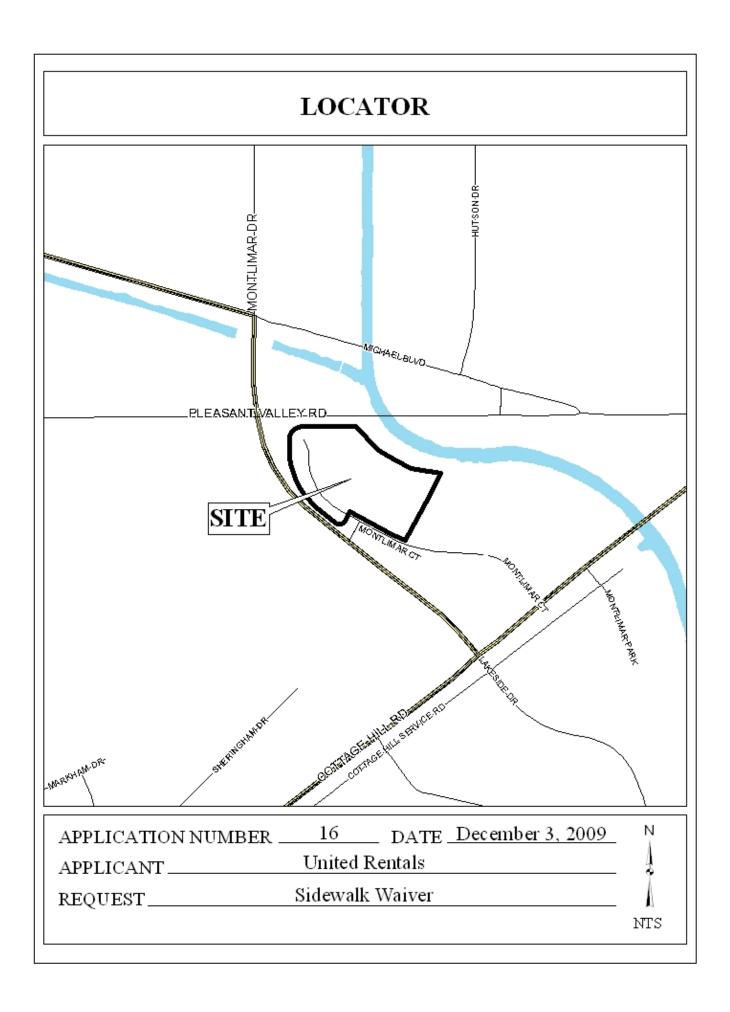

# 16 ZON2009-02783

### SIDEWALK WAIVER REQUEST

STAFF REPORT Date: December 3, 2009

**NAME** United Rentals

**LOCATION** 1413 Montlimar Court

Northeast corner of Montlimar Court and Montlimar Drive, extending to the Southeast corner of Montlimar Drive and

Pleasant Valley Road

**PRESENT ZONING** B-3, Community Business District

**ENGINEERING** Applicant did not provide any information showing that a

City standard sidewalk could not be constructed.

**URBAN FORESTRY** 