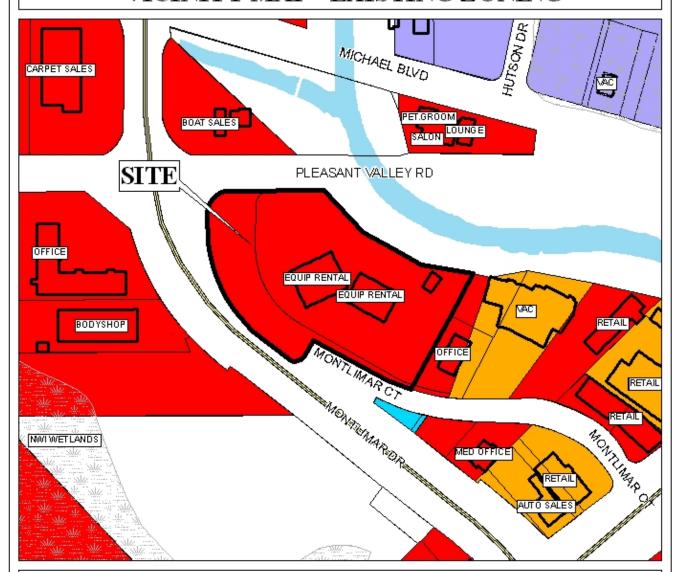

## PLANNING COMMISSION VICINITY MAP - EXISTING ZONING

This site is surround by miscellaneous land use.

# PLANNING COMMISSION VICINITY MAP - EXISTING ZONING

This site is surrounded by miscellaneous land use.

| APPLICATION NUMBER . | 16 DATE December 3, 2009 | N   |
|----------------------|--------------------------|-----|
| APPLICANT            | United Rentals           | Ş   |
| REQUEST              | Sidewalk Waiver          | A   |
|                      |                          | NTS |