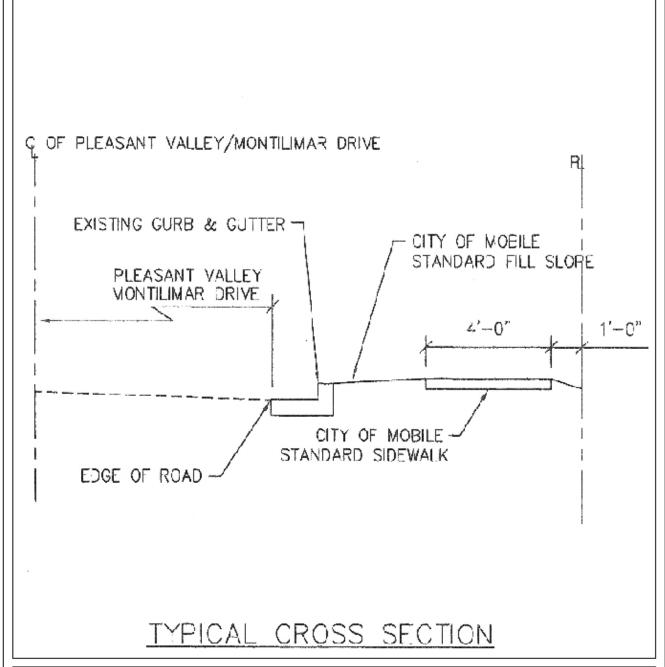

### DETAIL SITE PLAN

| APPLICATION NUMBER | 16 DATE December 3, 2009 | N   |
|--------------------|--------------------------|-----|
| APPLICANT          | United Rentals           | Ą   |
| REQUEST            | Sidewalk Waiver          | A   |
|                    |                          | NTS |

**COMMENTS** None received

**REMARKS** The applicant is requesting a waiver of the requirement of construction of sidewalks along Montlimar Drive and Pleasant Valley Road.

The sidewalk waiver site is located in a primarily commercial and industrial area. The applicant only states that the Pleasant Valley sidewalk would dead end into Montlimar Creek, and that a Montlimar Drive sidewalk would be hazardous due to fast moving traffic. The applicant's assertion that a Montlimar Drive sidewalk is hazardous is suspect due to the large amount of empty right-of-way between the sidewalk and the roadway. Further, staff also asserts that there is an even greater necessity for sidewalks along roads that include, according to the applicant, "heavy and fast moving traffic."