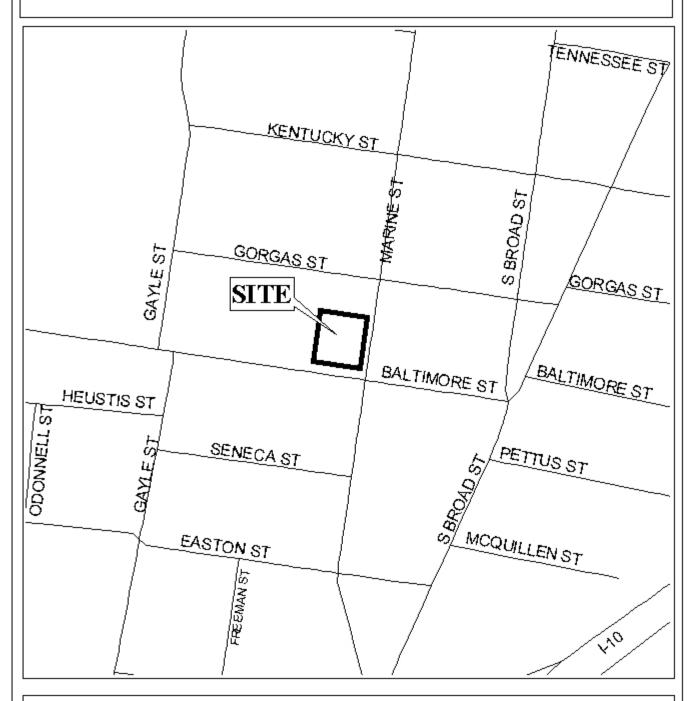

The plat illustrates the proposed 2 lot,  $0.3 \pm$  acre subdivision which is located on the North side of Baltimore Street, 85'  $\pm$  West of Marine Street, extending to the West side of Marine Street, 40'  $\pm$  North of Baltimore Street and is in City Council District 3. The subdivision is served by public water and sanitary sewer.

## LOCATOR MAP

| APPLICATION NUMBER                  | 16 | _ DATE _ | May 20, 2004 | N   |
|-------------------------------------|----|----------|--------------|-----|
| APPLICANT Shipman Place Subdivision |    |          |              | å   |
| REQUEST Subdivision                 |    |          |              | 1   |
|                                     |    |          |              | NTS |