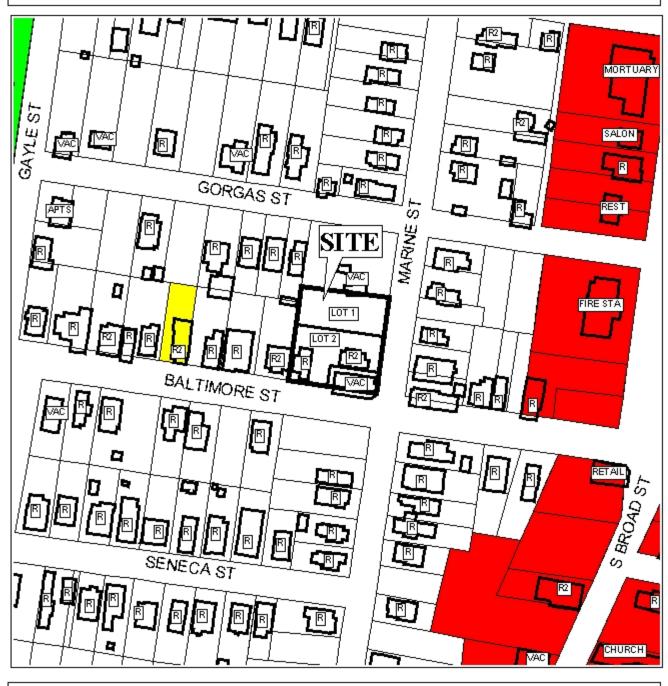

The plat illustrates the proposed 2 lot,  $0.3 \pm$  acre subdivision which is located on the North side of Baltimore Street, 85'  $\pm$  West of Marine Street, extending to the West side of Marine Street, 40'  $\pm$  North of Baltimore Street and is in City Council District 3. The subdivision is served by public water and sanitary sewer.

The purpose of this application is to create a two-lot subdivision from a metes and bounds parcel.

The balance of the property at the Northwest corner of Baltimore and Marine Streets and the parcel to the West, is not included in the subdivision. The balance of the property should be included in the subdivision or the submission of documentation to establish these parcels as legal lots of record prior to 1952, should be required.