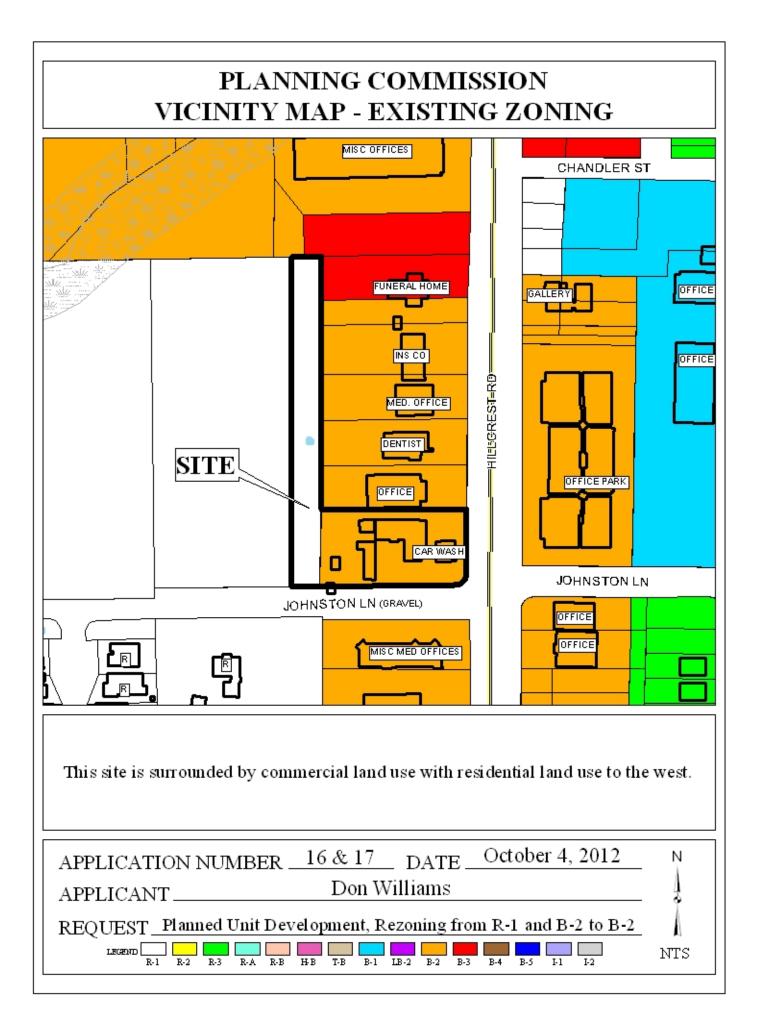

## PLANNING COMMISSION VICINITY MAP - EXISTING ZONING

This site is surrounded by commercial land use with residential land use to the west.

| APPLICATION NUMBER 16 & 17 DATE October 4, 2012                    | N   |
|--------------------------------------------------------------------|-----|
| APPLICANT Don Williams                                             | Į.  |
| REQUEST_Planned Unit Development, Rezoning from R-1 and B-2 to B-2 |     |
|                                                                    | NTS |