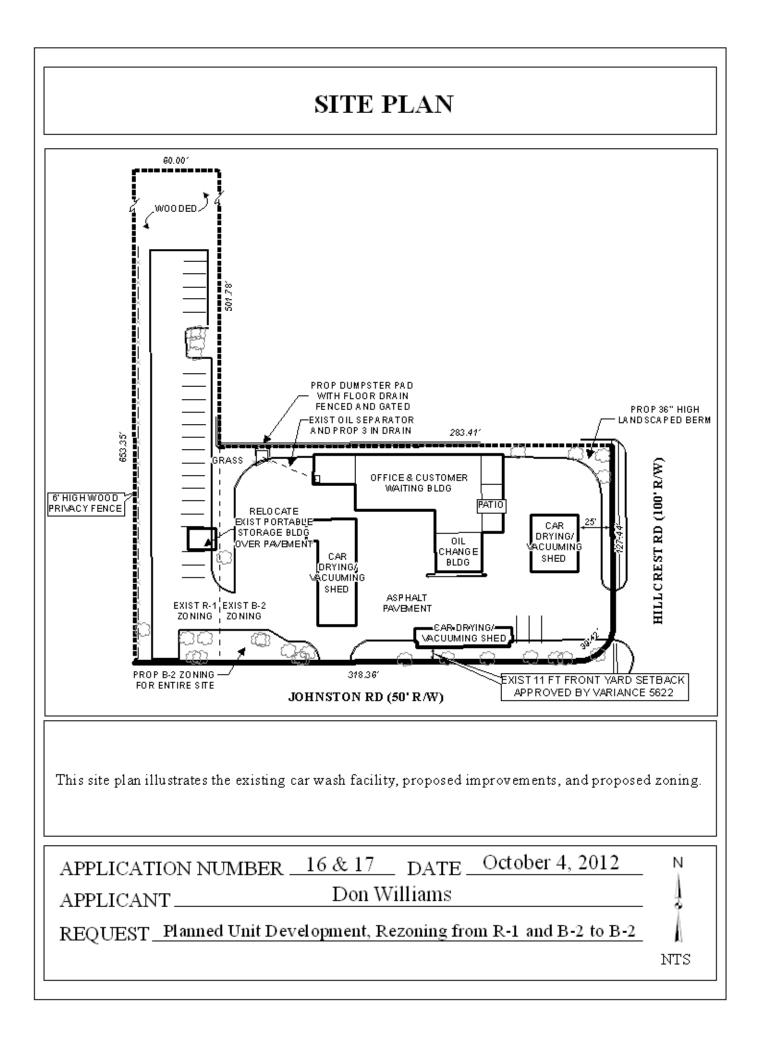

There have been no changes in the area, nor have there been any changes to the regulations that would impact previous approvals.

Since the original approval, the applicant has only obtained a permit for the dumpster pad and enclosure. No other permits have been obtained for site compliance, especially for the required relocation of the storage building from the existing drainage and utility easement.