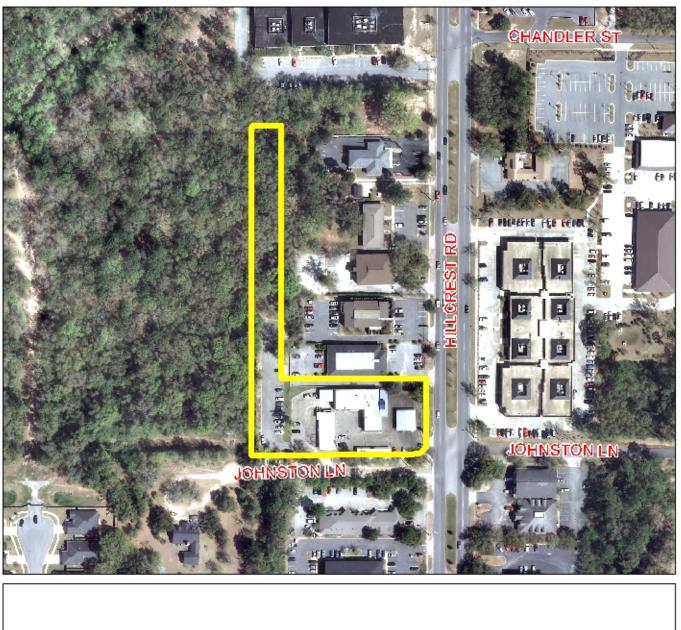

## PLANNED UNIT DEVELOPMENT & REZONING STAFF REPORT

**Date: October 4, 2012** 

**DEVELOPMENT NAME** Rich's Car Wash

APPLICANT'S NAME Don Williams

 LOCATION
 1066 Hillcrest Road

 (Northwest corner of Hillcrest Road and Johnston Lane)