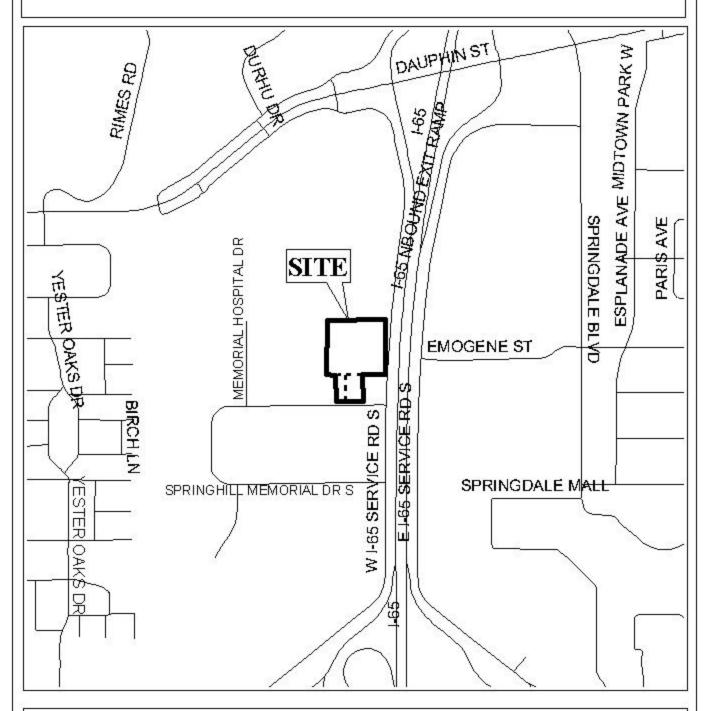

<u>Traffic Engineering Comments:</u> Driveway number, size, location and design to be approved by Traffic Engineering and conform to AASHTO standards.

The plat illustrates the proposed 1-lot,  $4.0\pm$  acre subdivision which is located on the West side of West I-65 Service Road South,  $185'\pm$  North of Springhill Memorial Drive North, extending to the North side of Springhill Memorial Drive North,  $160'\pm$  West of West I-65 Service Road South. The site is served by city water and sanitary facilities.

The purpose of this application is to create a one-lot subdivision from three legal lots of record.

Interstate 65, which is a planned major street, has right-of-way in compliance with the Major Street Plan. As the site fronts West I-65 Service Road South (which is part of I-65), as a means of access management, a note should be placed on the final plat limiting the lot to the existing curb cuts to I-65 Service Road South and allowing two new curb cuts to Springhill Memorial Drive North with the size, location and design to be approved by Traffic Engineering.