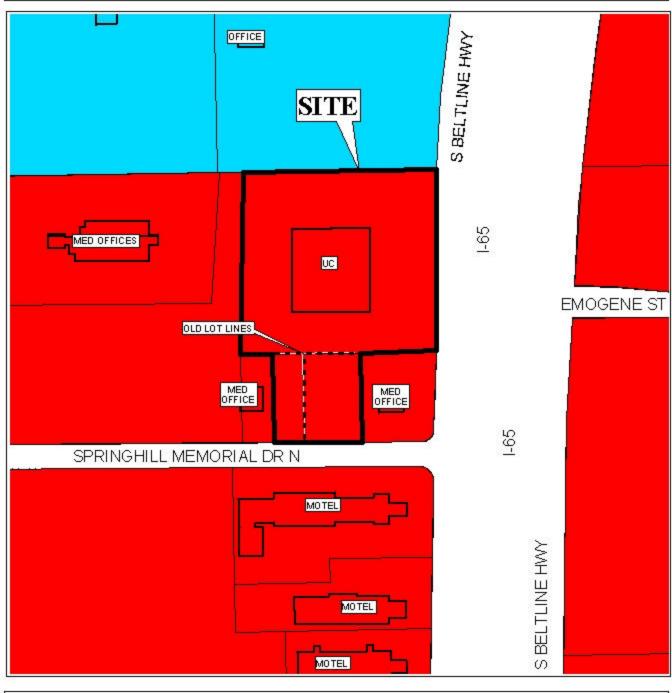

The purpose of this application is to create a one-lot subdivision from three legal lots of record.

Interstate 65, which is a planned major street, has right-of-way in compliance with the Major Street Plan. As the site fronts West I-65 Service Road South (which is part of I-65), as a means of access management, a note should be placed on the final plat limiting the lot to the existing curb cuts to I-65 Service Road South and allowing two new curb cuts to Springhill Memorial Drive North with the size, location and design to be approved by Traffic Engineering.

The plat meets the minimum requirements of the Subdivision Regulations and is recommended for Tentative Approval subject to the following condition: 1) the placement of a note on the final plat stating that the lot is limited to the existing curb cuts to I-65 Service Road South and limiting access to two new curb cuts to Springhill Memorial Drive North with the size, location and design to be approved by Traffic Engineering.