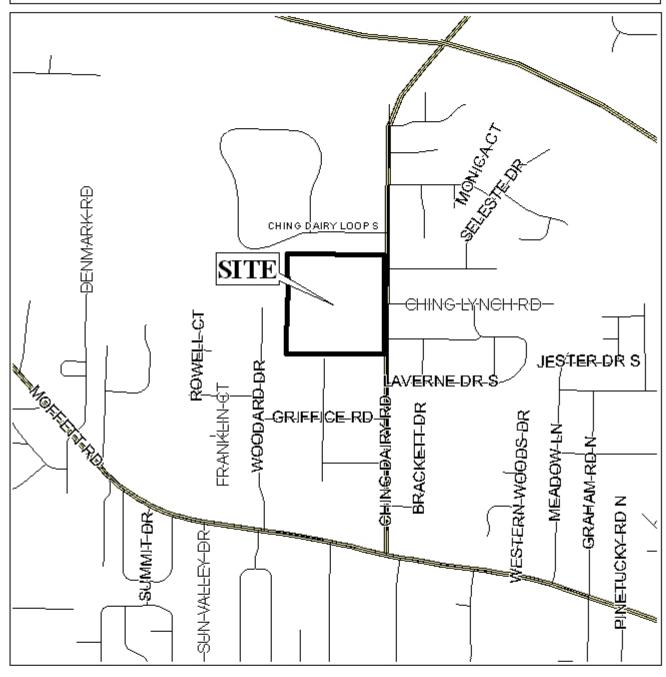

## **HAWK'S LANDING**

This is a request for a one-year extension of a previously approved 158-lot subdivision. The subdivision is located on the West side of Ching Dairy Road at the West termini of Rose Ching Drive, Ching Lynch Road, and Longview Road, extending to the North terminus of Sky Terra Drive.

There have been no extensions since the subdivision was originally approved on October 5, 2006. There have been no changes in the condition of the surrounding area(s) that would affect the subdivision as previously approved, and there have been no changes to the regulations that would affect the previous approval.