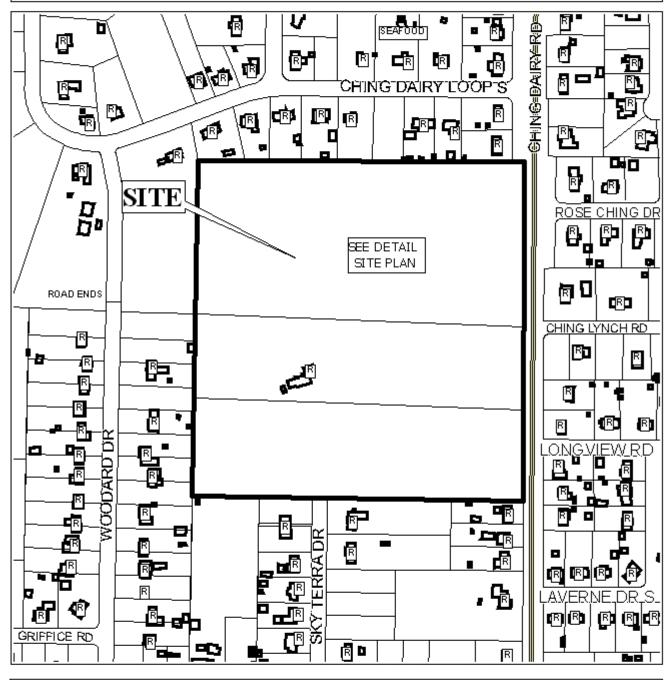

## **HAWK'S LANDING**

This is a request for a one-year extension of a previously approved 158-lot subdivision. The subdivision is located on the West side of Ching Dairy Road at the West termini of Rose Ching Drive, Ching Lynch Road, and Longview Road, extending to the North terminus of Sky Terra Drive.