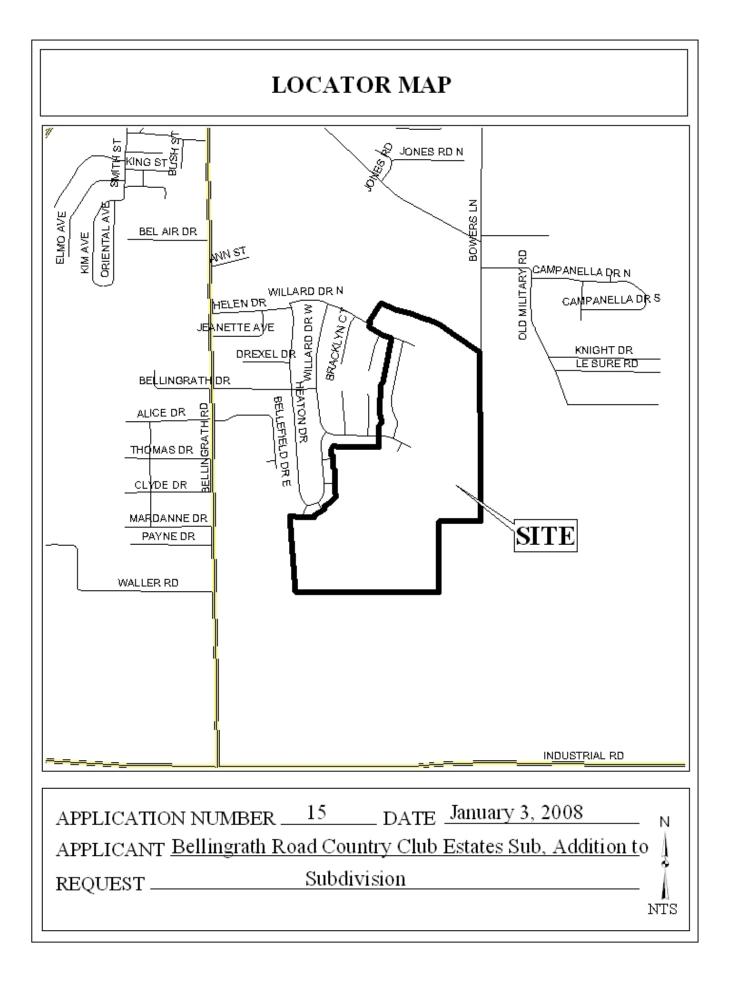

## BELLINGRATH ROAD COUNTRY CLUB ESTATES SUBDIVISION, ADDITION TO

This is a request for a one-year extension of a previously approved 569-lot subdivision. The subdivision is located at the East terminus of Country Club Boulevard and extends through to the Southwest corner of Old Military Road and Section Line Road.

There have been several extensions and units recorded since the subdivision was originally approved in 1996. The last unit recording was July, 2007, which would effectively continue the case to July, 2008; however, roads are under construction in preparation to record another unit, and this extension would continue the case to January 2009, if approved. There have been no changes in the condition of the surrounding area(s), nor have there been any changes to the regulations, that would affect the previous approval.