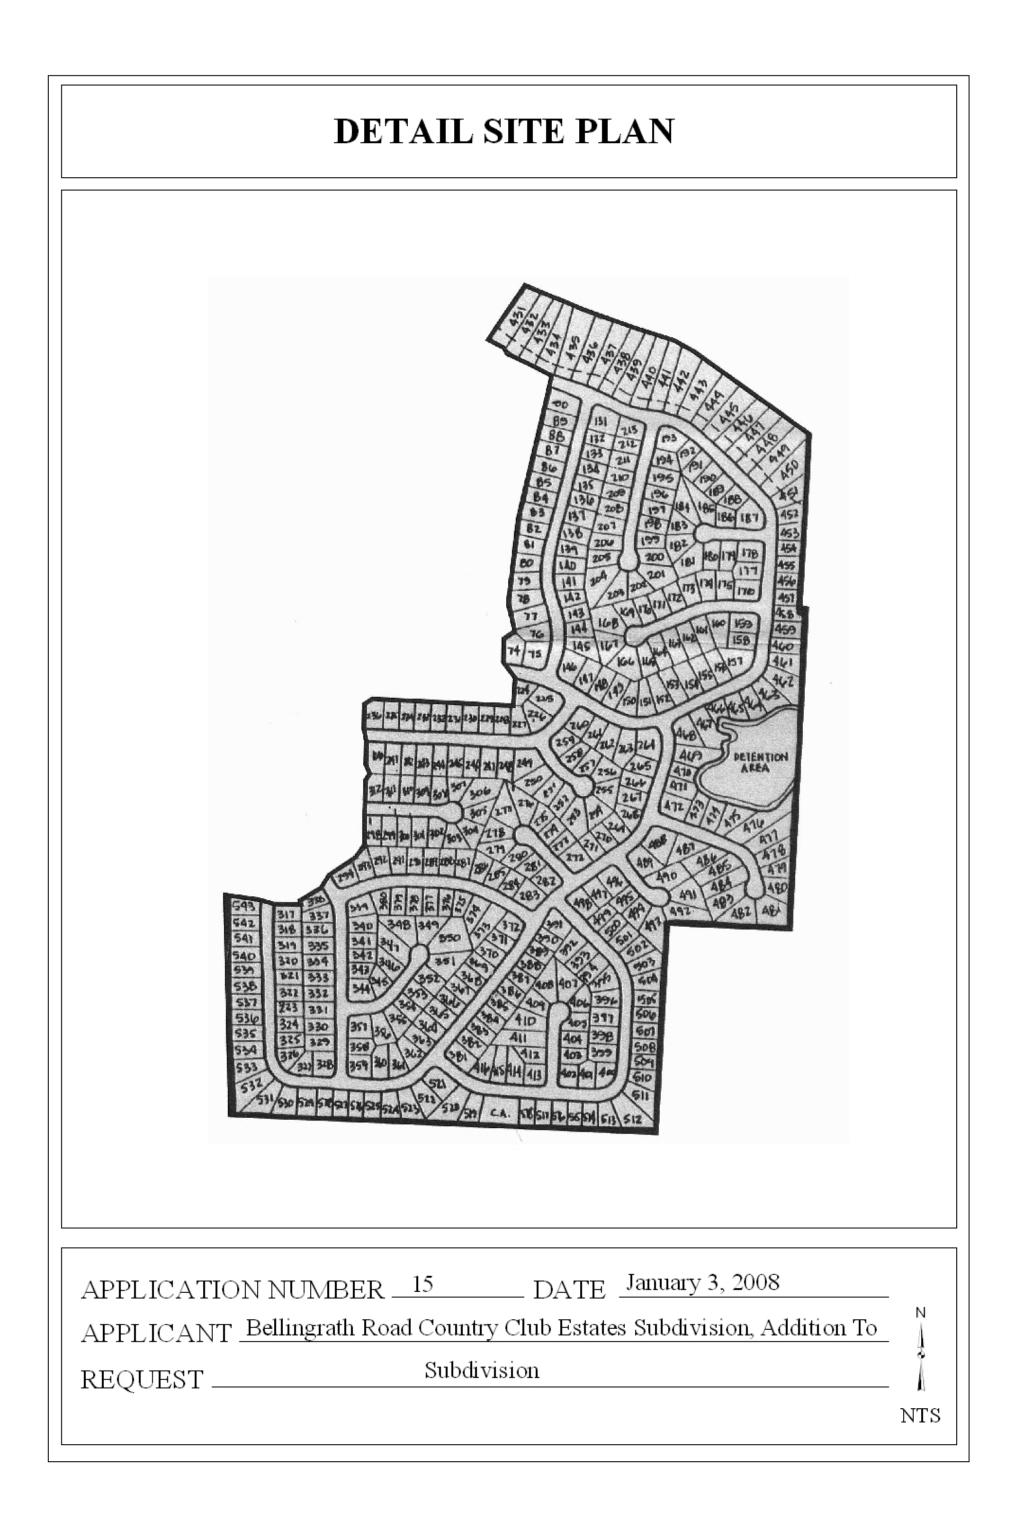

## BELLINGRATH ROAD COUNTRY CLUB ESTATES SUBDIVISION, ADDITION TO

This is a request for a one-year extension of a previously approved 569-lot subdivision. The subdivision is located at the East terminus of Country Club Boulevard and extends through to the Southwest corner of Old Military Road and Section Line Road.

There have been several extensions and units recorded since the subdivision was originally approved in 1996. The last unit recording was July, 2007, which would effectively continue the case to July, 2008; however, roads are under construction in preparation to record another unit, and this extension would continue the case to January 2009, if approved. There have been no changes in the condition of the surrounding area(s), nor have there been any changes to the regulations, that would affect the previous approval.