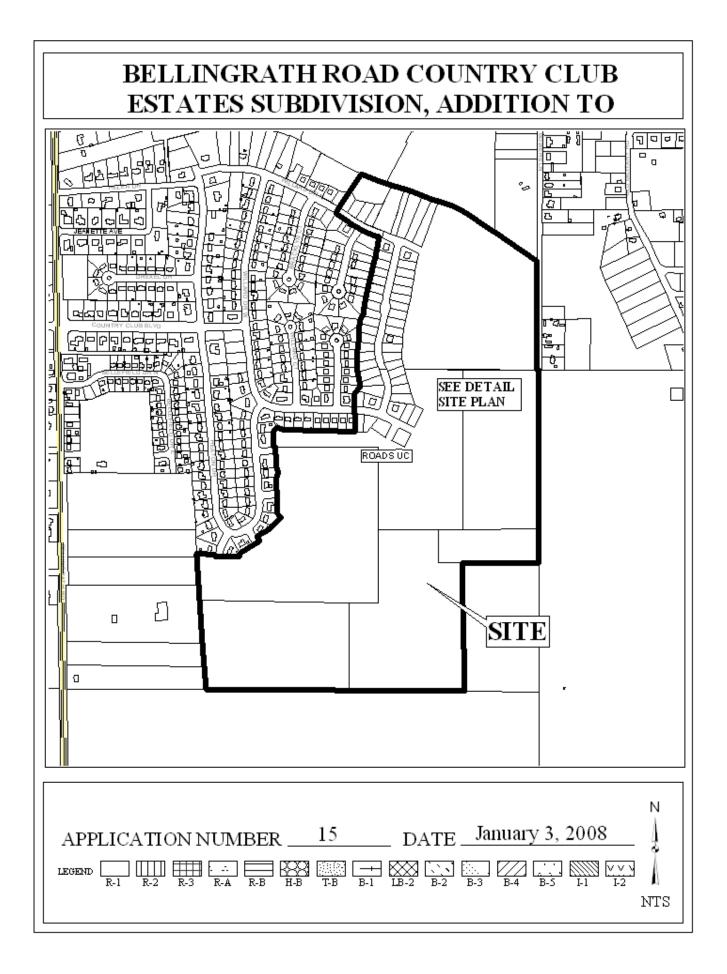

## BELLINGRATH ROAD COUNTRY CLUB ESTATES SUBDIVISION, ADDITION TO

This is a request for a one-year extension of a previously approved 569-lot subdivision. The subdivision is located at the East terminus of Country Club Boulevard and extends through to the Southwest corner of Old Military Road and Section Line Road.

There have been several extensions and units recorded since the subdivision was originally approved in 1996. The last unit recording was July, 2007, which would effectively continue the case to July, 2008; however, roads are under construction in preparation to record another unit, and this extension would continue the case to January 2009, if approved. There have been no changes in the condition of the surrounding area(s), nor have there been any changes to the regulations, that would affect the previous approval.