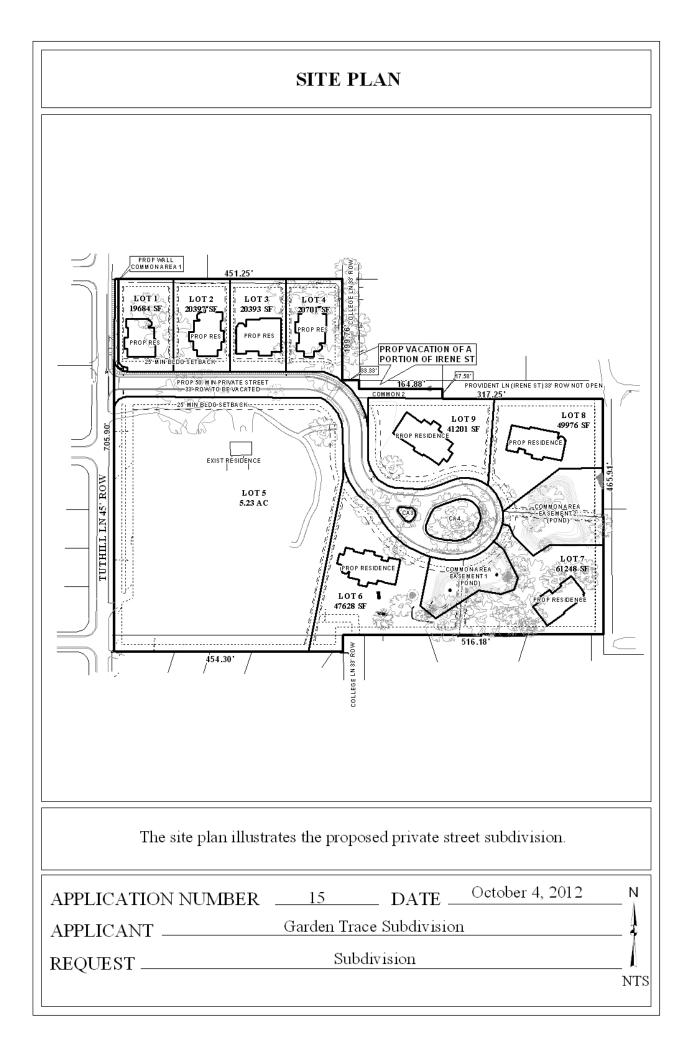

## **GARDEN TRACE SUBDIVISION**

This is a request for a one-year extension of a previously approved  $9-lot/13.3\pm$  acre subdivision. The subdivision is located on the East side of Tuthill Lane,  $435'\pm$  South of Spring Hill Avenue and located within Council District 7.

It should be noted that road construction is required for the recording of the subdivision; however, a Land Disturbance permit has been issued for the proposed development of the site and construction is near completion.