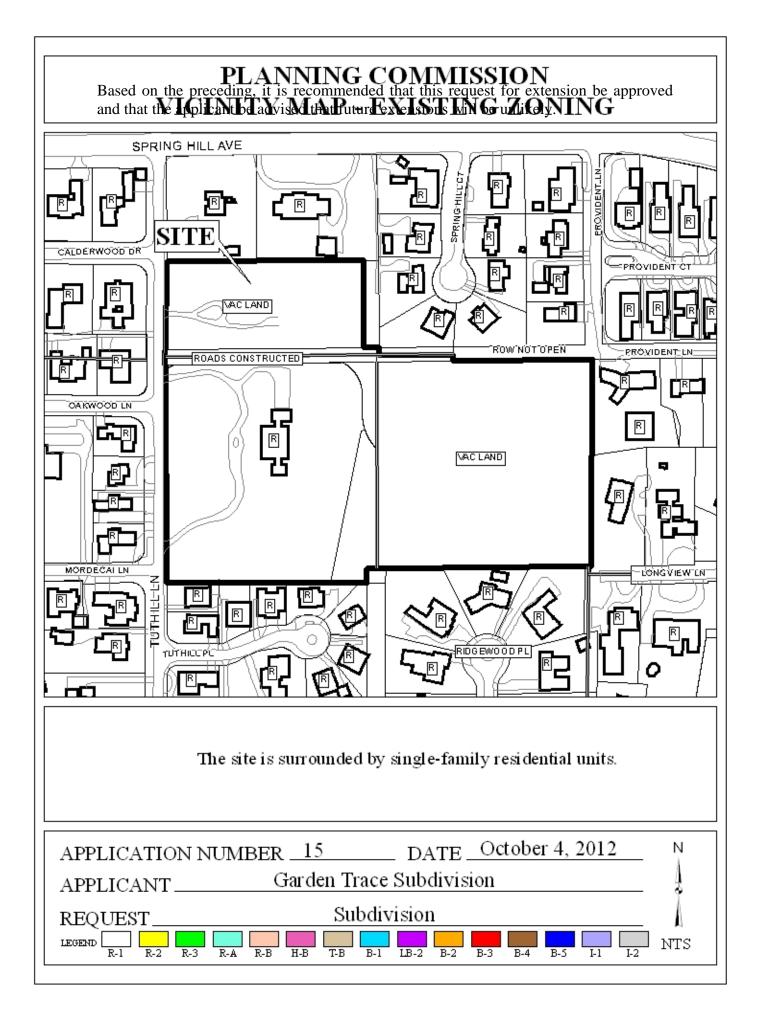

## **GARDEN TRACE SUBDIVISION**

This is a request for a one-year extension of a previously approved  $9-lot/13.3\pm$  acre subdivision. The subdivision is located on the East side of Tuthill Lane,  $435'\pm$  South of Spring Hill Avenue and located within Council District 7.

This is the first extension request since the subdivision was originally approved in 2011. There have been no changes in conditions in the surrounding area that would affect the subdivision as previously approved; nor have the changes to the Regulations affected the previous approval.

It should be noted that road construction is required for the recording of the subdivision; however, a Land Disturbance permit has been issued for the proposed development of the site and construction is near completion.





## PLANNING COMMISSION VICINITY MAP - EXISTING ZONING