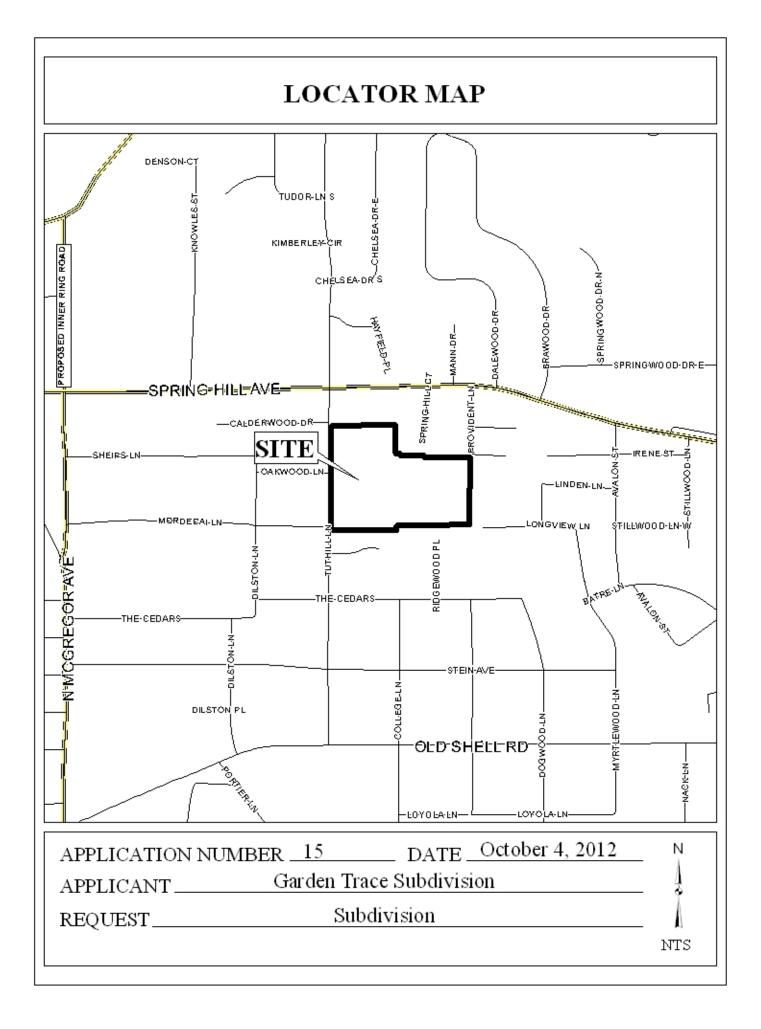

## **GARDEN TRACE SUBDIVISION**

This is a request for a one-year extension of a previously approved  $9-lot/13.3\pm$  acre subdivision. The subdivision is located on the East side of Tuthill Lane,  $435'\pm$  South of Spring Hill Avenue and located within Council District 7.