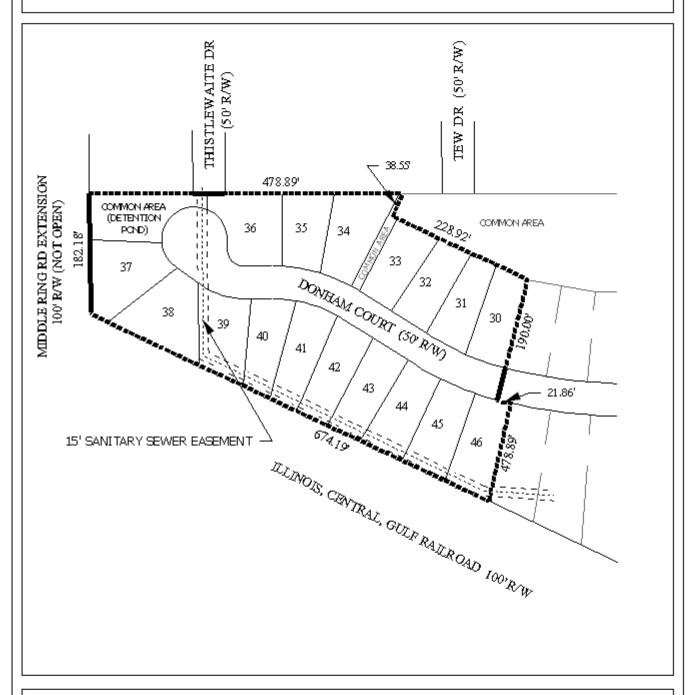

**REMARKS** The applicant is requesting one-year extensions of a previously approved 17 lot subdivision and Planned Unit Development to allow reduced front and side yard setbacks in a single-family residential subdivision.

## DETAIL SITE PLAN