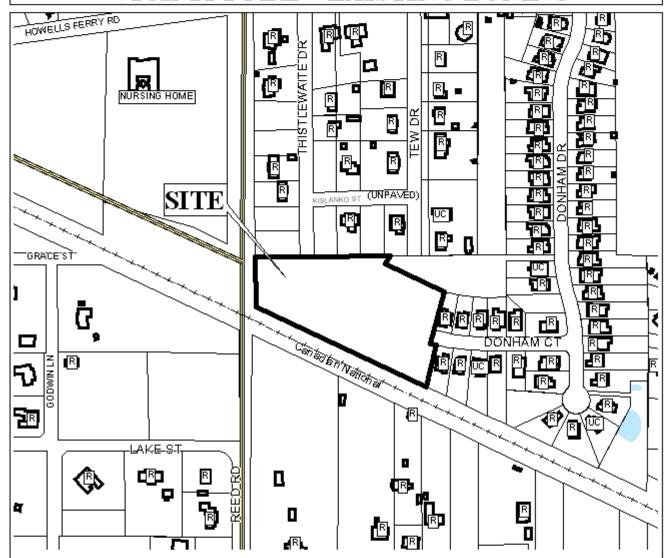

**LOCATION** West terminus of Donham Court, extending West along the

Illinois Central Gulf Railroad right of way to the unopened Middle Ring Road Extension prescriptive right of way and

North to the South terminus of Thistlewaite Drive.

## PLANNING COMMISSION VICINITY MAP - EXISTING ZONING

The site is surrounded by single family residential units.

APPLICATION NUMBER 15 & 16 DATE February 7, 2008 APPLICANT Donham Place Subdivision, Unit Three Subdivision, Planned Unit Development REQUEST. LEGEND NTS R-3 R-B H-B T-B B-1 LB-2 B-2 B-3 B-4 B-S