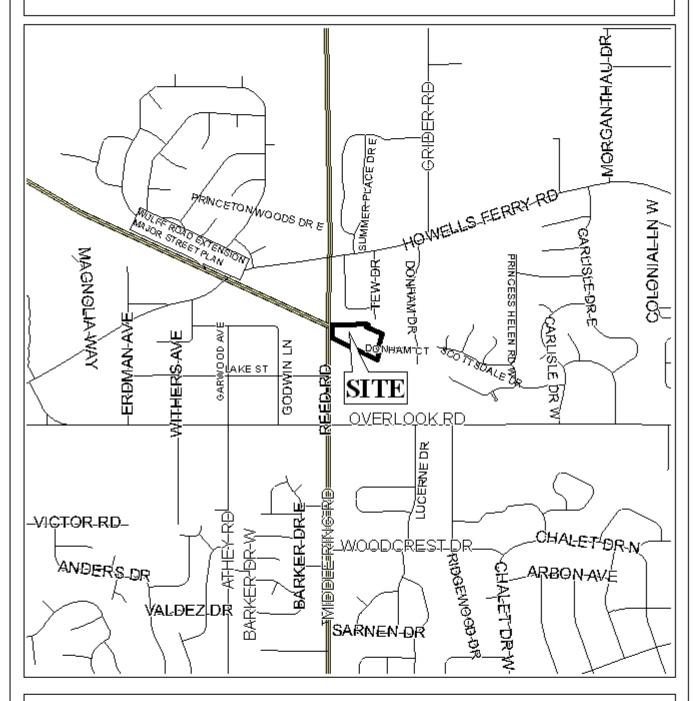

**LOCATION** West terminus of Donham Court, extending West along the

Illinois Central Gulf Railroad right of way to the unopened Middle Ring Road Extension prescriptive right of way and

North to the South terminus of Thistlewaite Drive.

## LOCATOR MAP

## PLANNING COMMISSION VICINITY MAP - EXISTING ZONING

The site is surrounded by single family residential units.

APPLICATION NUMBER 15 & 16 DATE February 7, 2008 APPLICANT Donham Place Subdivision, Unit Three Subdivision, Planned Unit Development REQUEST. LEGEND NTS R-3 R-B H-B T-B B-1 LB-2 B-2 B-3 B-4 B-S