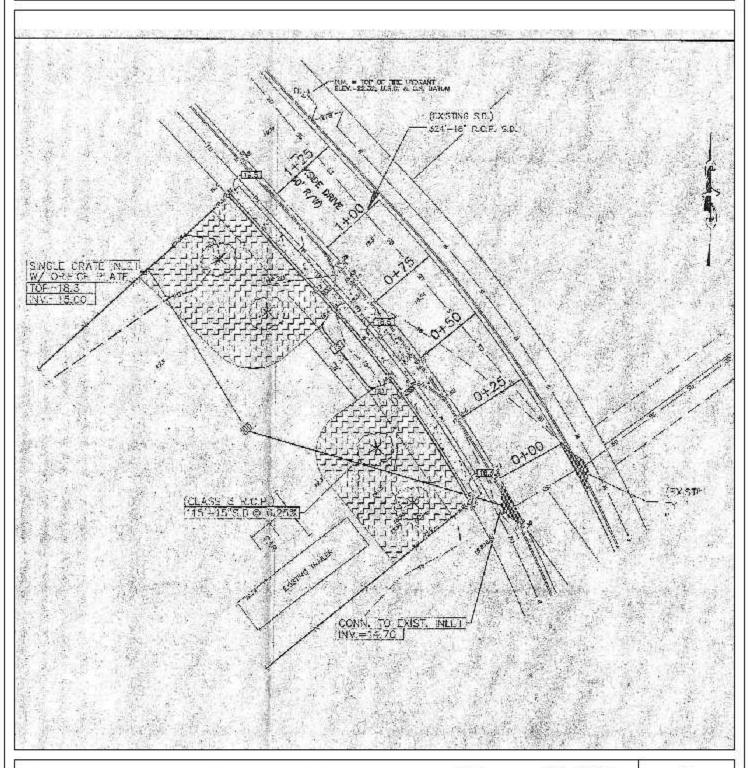

**REMARKS** The applicant is requesting a waiver for the construction of a sidewalk along Dockside Drive.

The sidewalk waiver site is adjacent to a site that will be developed with an office trailer and aggregate surfacing. The applicant provides no justification for the request, other than the industrial nature of the street.

Dockside Drive is a minor street cul-de-sac with curb-and-gutter and an adequate right-of-way.

There appears to be no engineering reason preventing the construction of a city standard sidewalk. Furthermore, as the other properties within the cul-de-sac are undeveloped, the opportunity to add additional sidewalks within the development will be possible in the future.

### DETAIL SITE PLAN

APPLICATION NUMBER \_\_\_\_14 \_\_\_\_ DATE \_\_February 20, 2014

APPLICANT \_\_\_ Rangeline Hamilton Commercial Park, LLC

REQUEST \_\_\_\_\_ Sidewalk Waiver

0+00