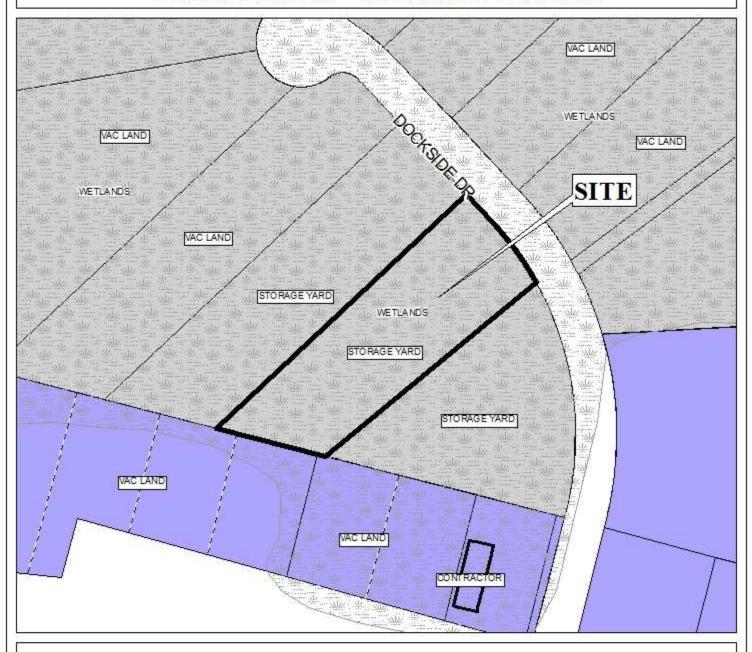

## PLANNING COMMISSION VICINITY MAP - EXISTING ZONING

A contractor lies to the south of the site.

# PLANNING COMMISSION VICINITY MAP - EXISTING ZONING

A contractor lies to the south of the site.

| APPLICATION | NUMBER 14 DATE February 20, 2014        |
|-------------|-----------------------------------------|
| APPLICANT_  | Rangeline Hamilton Commercial Park, LLC |
| REQUEST     | Sidewalk Waiver                         |
|             |                                         |