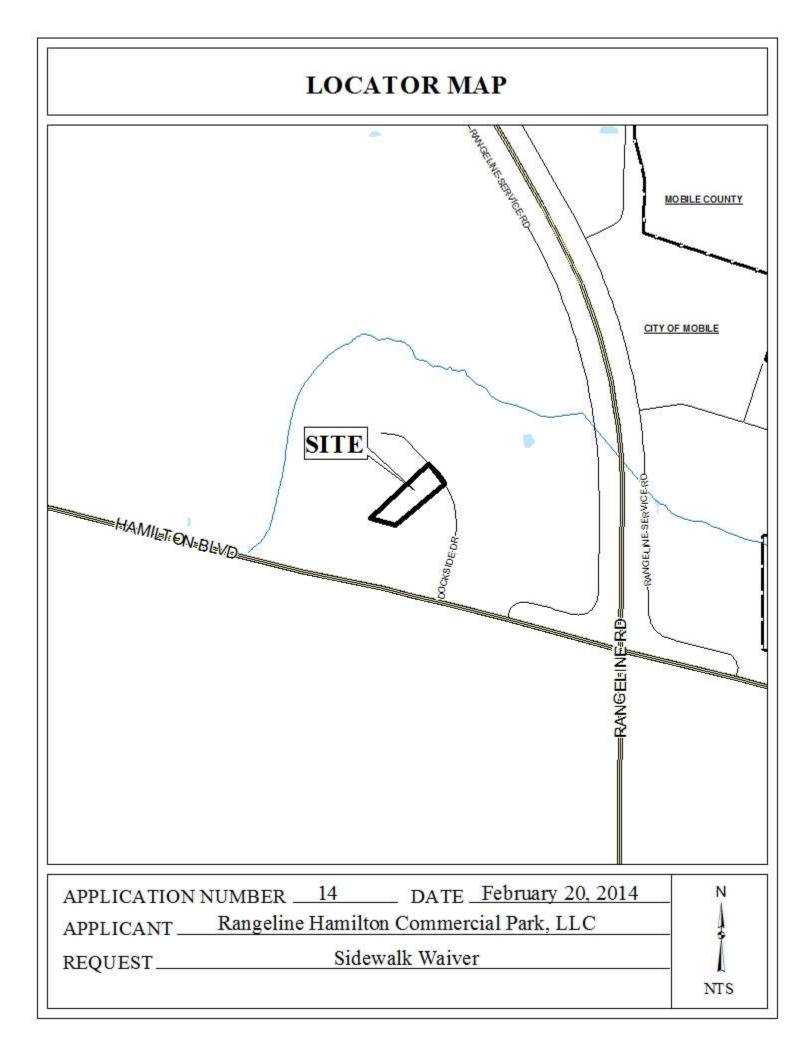

#### SIDEWALK WAIVER REQUEST

STAFF REPORT Date: February 20, 2014

NAME Rangeline Hamilton Commercial Park, LLC

**LOCATION** 6520 Dockside Drive

(West side of Dockside Drive, 430'± North of Hamilton

Boulevard)

**REMARKS** The applicant is requesting a waiver for the construction of a sidewalk along Dockside Drive.

The sidewalk waiver site is adjacent to a site that will be developed with an office trailer and aggregate surfacing. The applicant provides no justification for the request, other than the industrial nature of the street.

Dockside Drive is a minor street cul-de-sac with curb-and-gutter and an adequate right-of-way.

There appears to be no engineering reason preventing the construction of a city standard sidewalk. Furthermore, as the other properties within the cul-de-sac are undeveloped, the opportunity to add additional sidewalks within the development will be possible in the future.