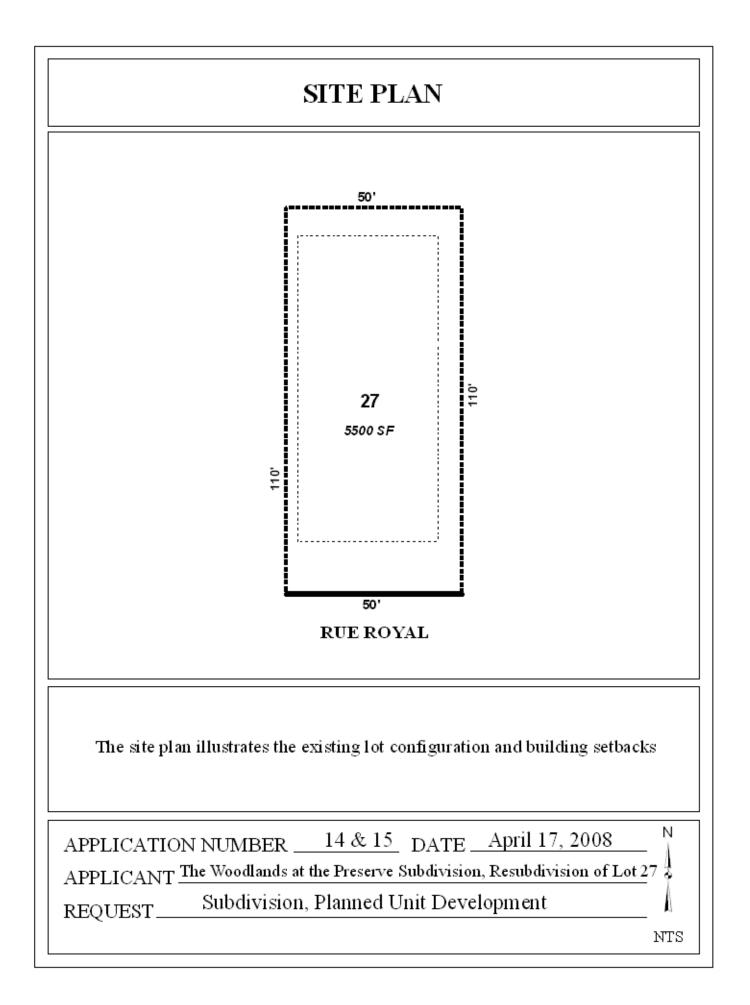

## PLANNED UNIT DEVELOPMENT & SUBDIVISION STAFF REPORT

Date: April 17, 2008

| APPLICANT                              | Loupe Development, LLC                                                                                                      |
|----------------------------------------|-----------------------------------------------------------------------------------------------------------------------------|
| DEVELOPMENT NAME                       | The Woodlands at the Preserve Subdivision, Resubdivision of Lot 27                                                          |
| <b>LOCATION</b>                        | North side of Rue Royal, $1250 \pm$ North of Rue Preserve                                                                   |
| <u>CITY COUNCIL</u><br><u>DISTRICT</u> | District 6                                                                                                                  |
| PRESENT ZONING                         | R-1, Single-Family Residential                                                                                              |
| AREA OF PROPERTY                       | $0.1\pm$ Acres/1 Lot                                                                                                        |
| CONTEMPLATED USE                       | Planned Unit Development Approval to amend a previously approved Planned Unit Development to allow increased site coverage. |