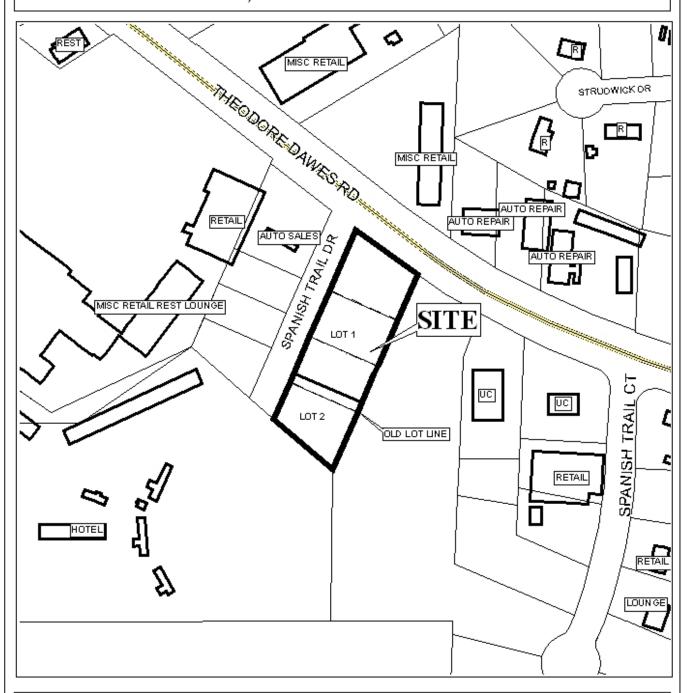

## SPANISH TRAIL COMMERCIAL PARK SUBDIVISION, PHASE TWO, RESUBDIVISION OF LOTS 5-8

<u>Engineering Comments:</u> Must comply with the Mobile County Flood Damage Prevention Ordinance.

The plat illustrates the proposed  $1.4\pm$  acre, 2-lot subdivision, which is located at the Southeast corner of Spanish Trail Drive and Theodore Dawes Road, extending to the South terminus of Spanish Trail Drive. The site is served by public water and sanitary sewer.

The purpose of the application is to create two lots from four existing lots of record.

The site fronts Spanish Trail Drive, which has a 60-foot right-of-way, and Theodore Dawes Road, a planned major street with a varying right-of-way. The plat illustrates 50 feet of existing right-of-way from the centerline of Theodore Dawes Road, as required.

The site is located in the County; thus any lots that are developed commercially and adjoin residentially developed property must provide a buffer, in compliance with Section V.A.7 of the Subdivision Regulations.