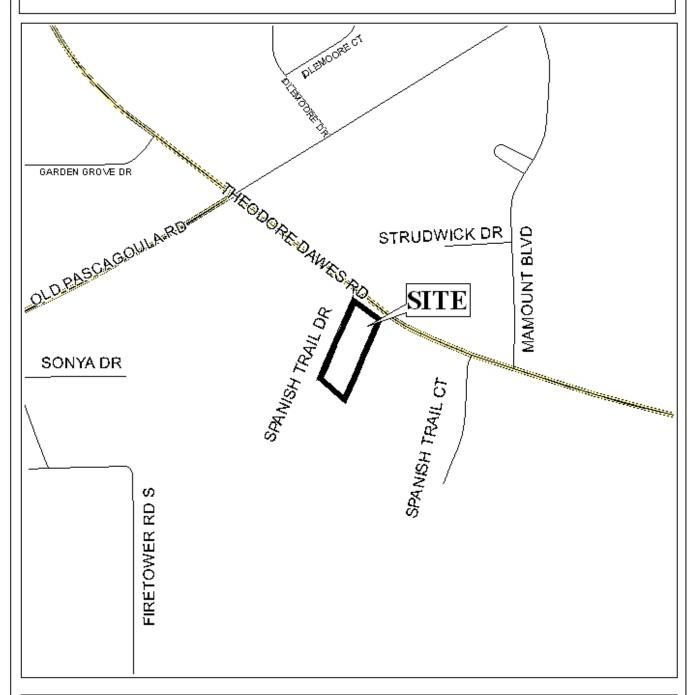

## SPANISH TRAIL COMMERCIAL PARK SUBDIVISION, PHASE TWO, RESUBDIVISION OF LOTS 5-8

<u>Engineering Comments:</u> Must comply with the Mobile County Flood Damage Prevention Ordinance.

The plat illustrates the proposed  $1.4\pm$  acre, 2-lot subdivision, which is located at the Southeast corner of Spanish Trail Drive and Theodore Dawes Road, extending to the South terminus of Spanish Trail Drive. The site is served by public water and sanitary sewer.

The purpose of the application is to create two lots from four existing lots of record.

The site fronts Spanish Trail Drive, which has a 60-foot right-of-way, and Theodore Dawes Road, a planned major street with a varying right-of-way. The plat illustrates 50 feet of existing right-of-way from the centerline of Theodore Dawes Road, as required.

The site is located in the County; thus any lots that are developed commercially and adjoin residentially developed property must provide a buffer, in compliance with Section V.A.7 of the Subdivision Regulations.