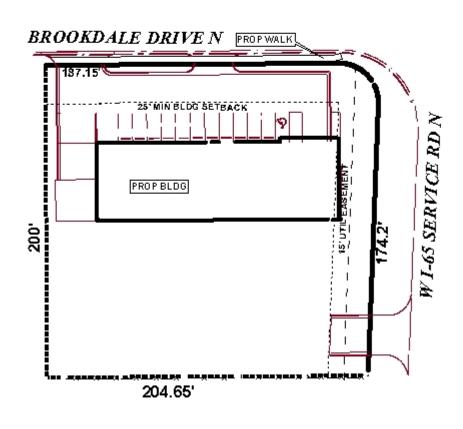

### SITE PLAN

The site plan illustrates the proposed building, parking, setbacks, and existing easements

| APPLICATION | NUMBER | 12        | _ DATE Decemb | oer 16, 2004   N |
|-------------|--------|-----------|---------------|------------------|
| APPLICANT   | The M  | onticelle | o Fund LLC    |                  |
| REQUEST     | S      | idewalk   | Waiver        |                  |
| •           |        |           |               | NTS              |