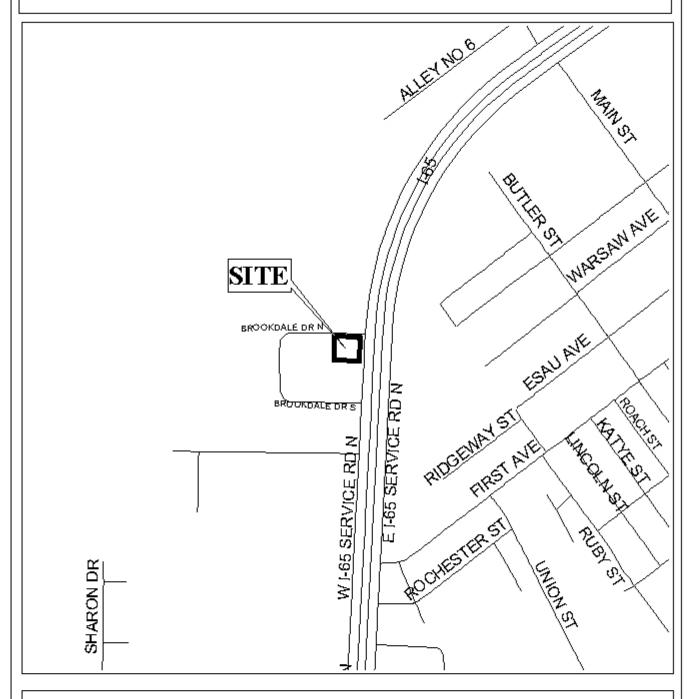

# LOCATOR MAP

| APPLICATION NU         | MBER  | 12              | _ DATE _  | December 16, 2004 | N   |
|------------------------|-------|-----------------|-----------|-------------------|-----|
| APPLICANT              | The M | <u>onticell</u> | o Fund LI | LC                | Ų.  |
| REQUESTSidewalk Waiver |       |                 |           |                   | V   |
|                        |       |                 |           |                   | NTS |