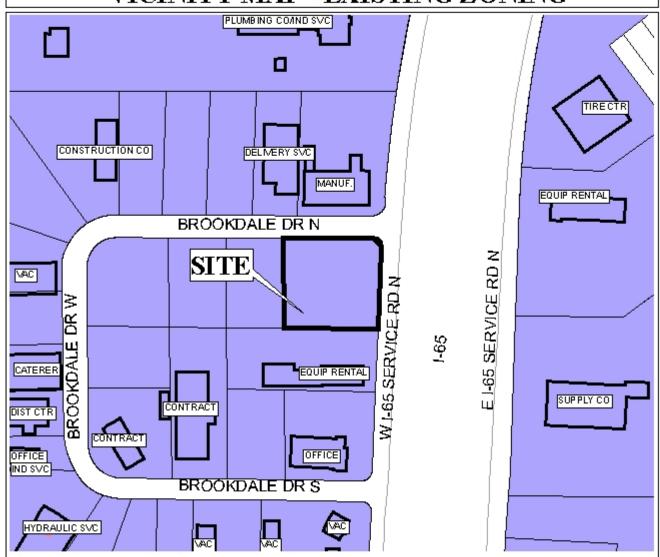

# PLANNING COMMISSION VICINITY MAP - EXISTING ZONING

The site is surrounded by commercial and industrial sites.

| APPLICATION NUMBER 12 DATE December 16, 2004                    |     |  |  |  |  |  |
|-----------------------------------------------------------------|-----|--|--|--|--|--|
| APPLICANT The Monticello Fund LLC                               |     |  |  |  |  |  |
| REQUESTSidewalk Waiver                                          |     |  |  |  |  |  |
| LEGEND R-1 R-2 R-3 R-A R-B H-B B-1 LB-2 B-2 B-3 B-4 B-5 I-1 I-2 | NTS |  |  |  |  |  |