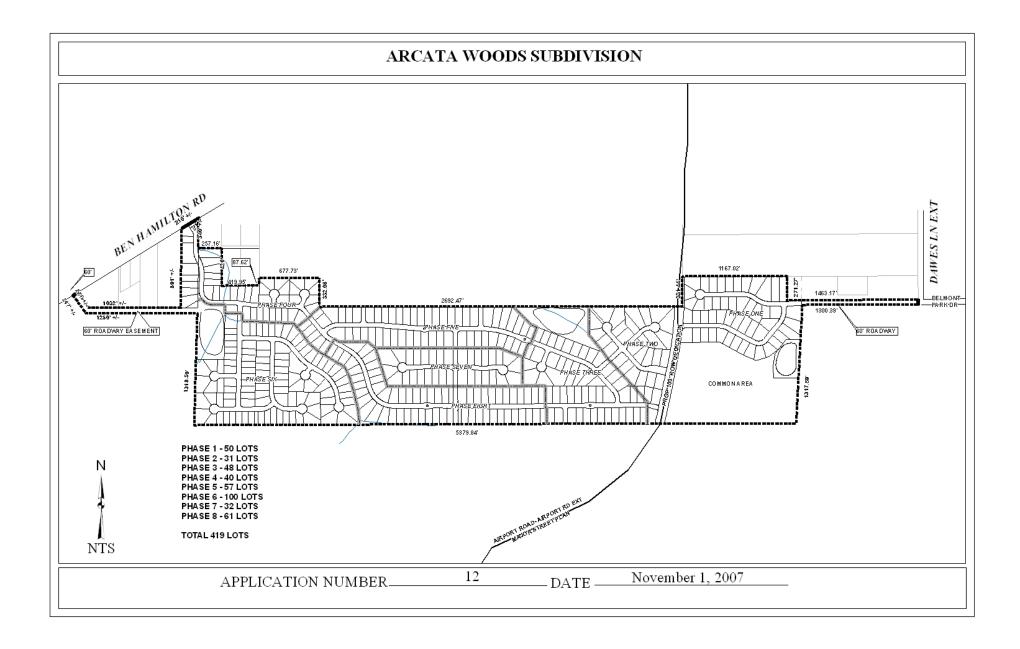

## LABRADOR RUN (FORMERLY ARCATA WOODS)

This is a request for a one-year extension of a previously approved 427-lot subdivision. The subdivision is located at the west terminus of Belmont Park Drive, extending to the south side of Ben Hamilton Road at the south terminus of Mose Circle (private street).