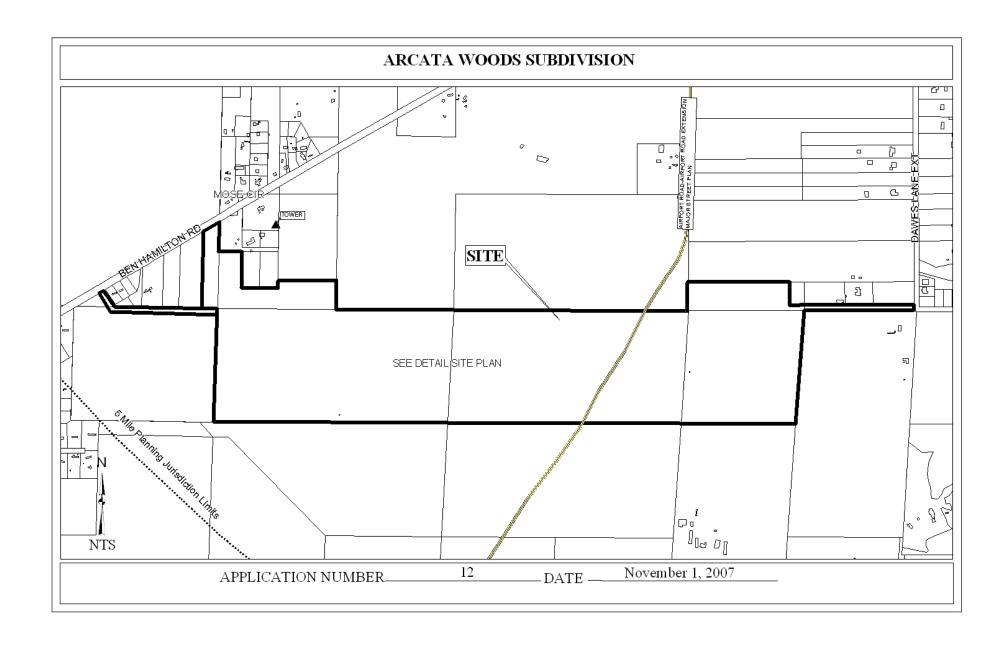

## LABRADOR RUN (FORMERLY ARCATA WOODS)

This is a request for a one-year extension of a previously approved 427-lot subdivision. The subdivision is located at the west terminus of Belmont Park Drive, extending to the south side of Ben Hamilton Road at the south terminus of Mose Circle (private street).