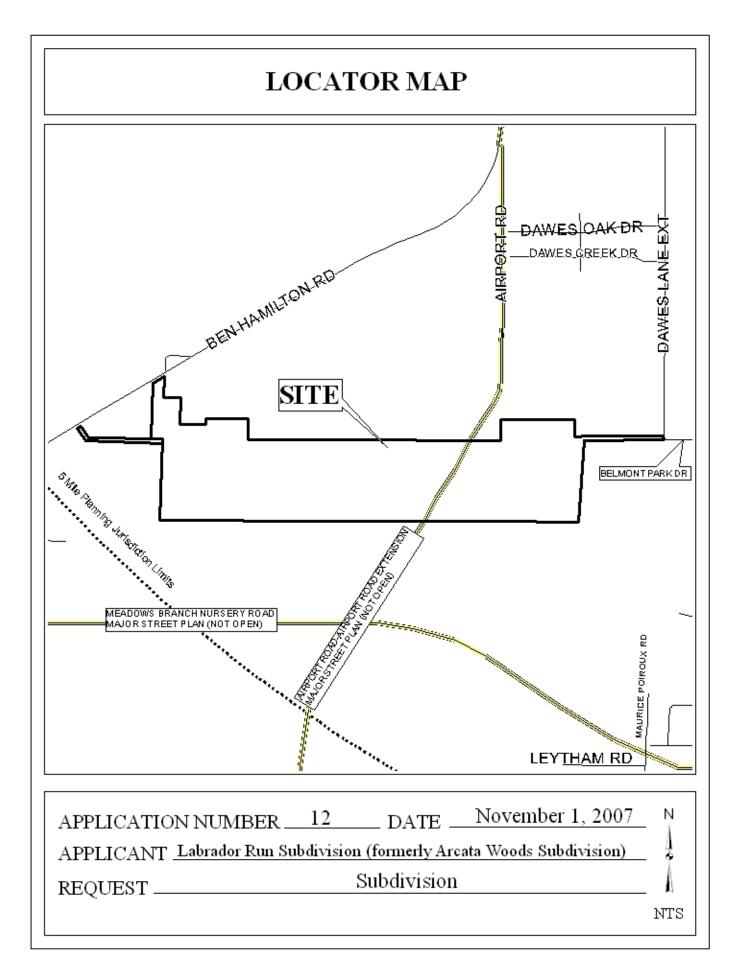

## LABRADOR RUN (FORMERLY ARCATA WOODS)

This is a request for a one-year extension of a previously approved 427-lot subdivision. The subdivision is located at the west terminus of Belmont Park Drive, extending to the south side of Ben Hamilton Road at the south terminus of Mose Circle (private street).