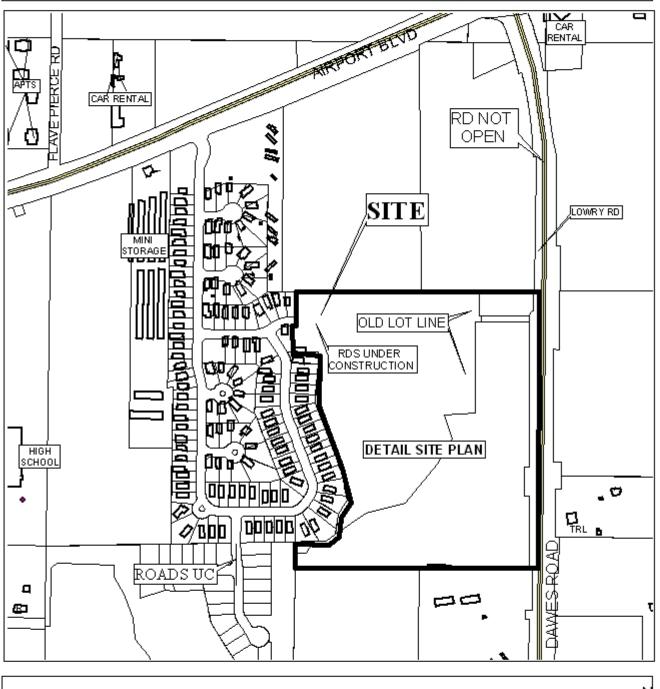

## HAMILTON BRIDGES SUBDIVISION (FORMERLY TERRELL ESTATES)

This is a request for a one-year extension of a previously approved 207-lot subdivision. The subdivision is located on the South side of Airport Boulevard, 600'± East of the South terminus of Flave Pierce Road, extending to the West side of Lowry Road.

This is the fifth extension since the subdivision was originally approved on March 21, 2002. Three units have been recorded, and this is the third request since the last recording. There have been no changes in the condition of the surrounding area(s) that would affect the subdivision as previously approved, nor have there been any changes to the regulations that would affect the previous approval.

## **SITE PLAN**