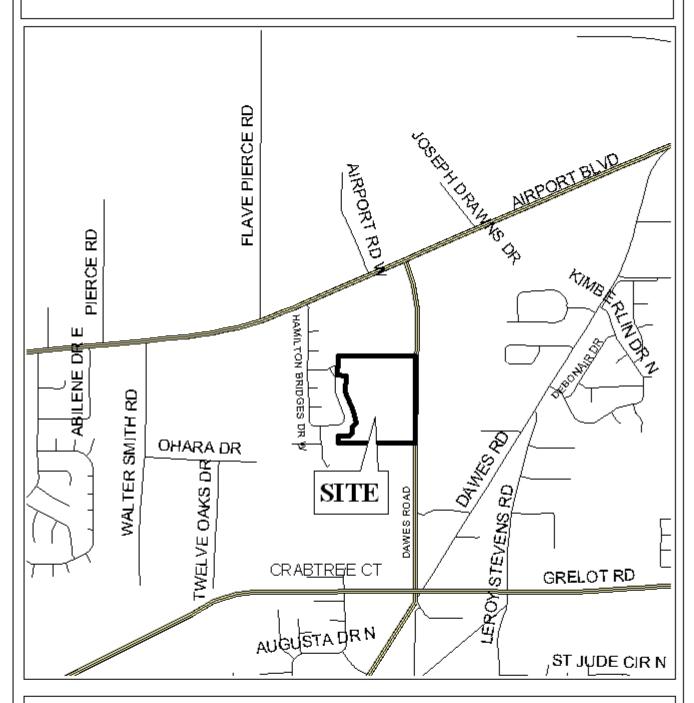

## HAMILTON BRIDGES SUBDIVISION (FORMERLY TERRELL ESTATES)

This is a request for a one-year extension of a previously approved 207-lot subdivision. The subdivision is located on the South side of Airport Boulevard, 600'± East of the South terminus of Flave Pierce Road, extending to the West side of Lowry Road.

## LOCATOR MAP

Ν