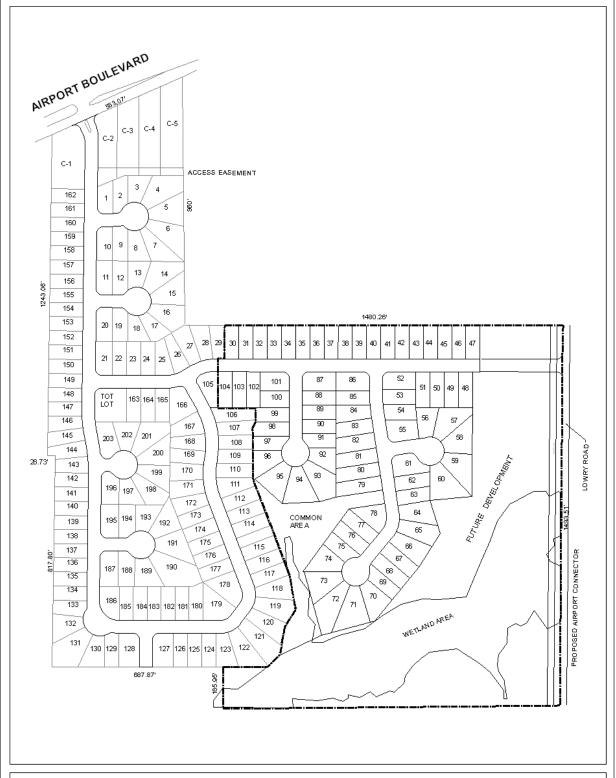

## HAMILTON BRIDGES SUBDIVISION (FORMERLY TERRELL ESTATES)

This is a request for a one-year extension of a previously approved 207-lot subdivision. The subdivision is located on the South side of Airport Boulevard, 600'± East of the South terminus of Flave Pierce Road, extending to the West side of Lowry Road.

This is the fifth extension since the subdivision was originally approved on March 21, 2002. Three units have been recorded, and this is the third request since the last recording. There have been no changes in the condition of the surrounding area(s) that would affect the subdivision as previously approved, nor have there been any changes to the regulations that would affect the previous approval.

Based on the preceding, it is recommended that this request for extension be approved.