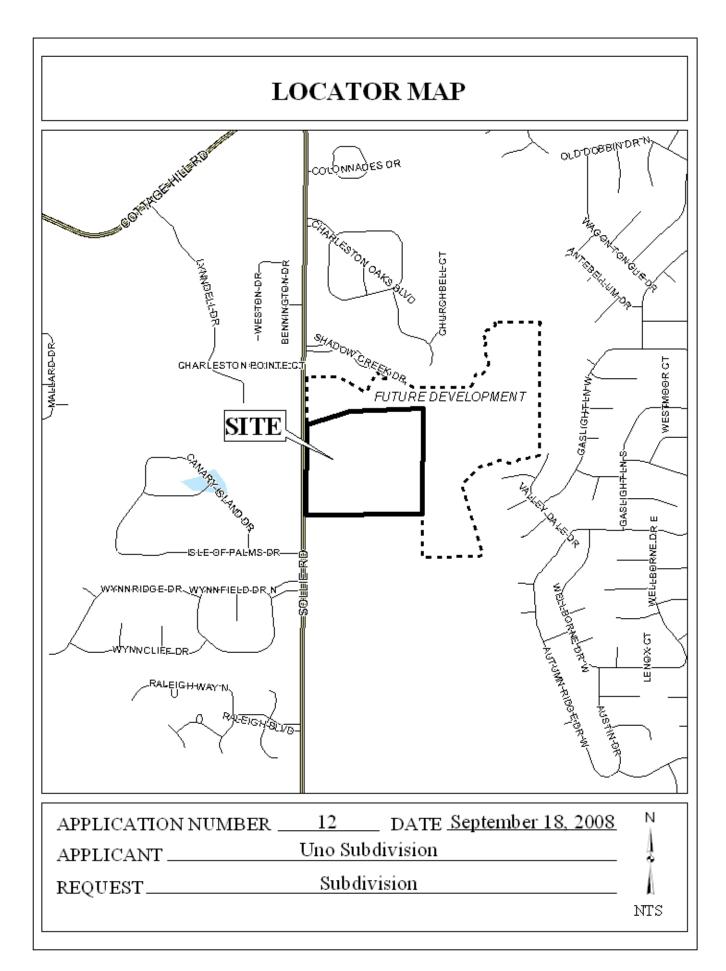

## **UNO SUBDIVISION**

This is a request for a one-year extension of a previously approved  $1-lot/34.4\pm$  acre subdivision. The subdivision is located on the East side of Sollie Road, 800'+ South of Shadow Creek Drive.