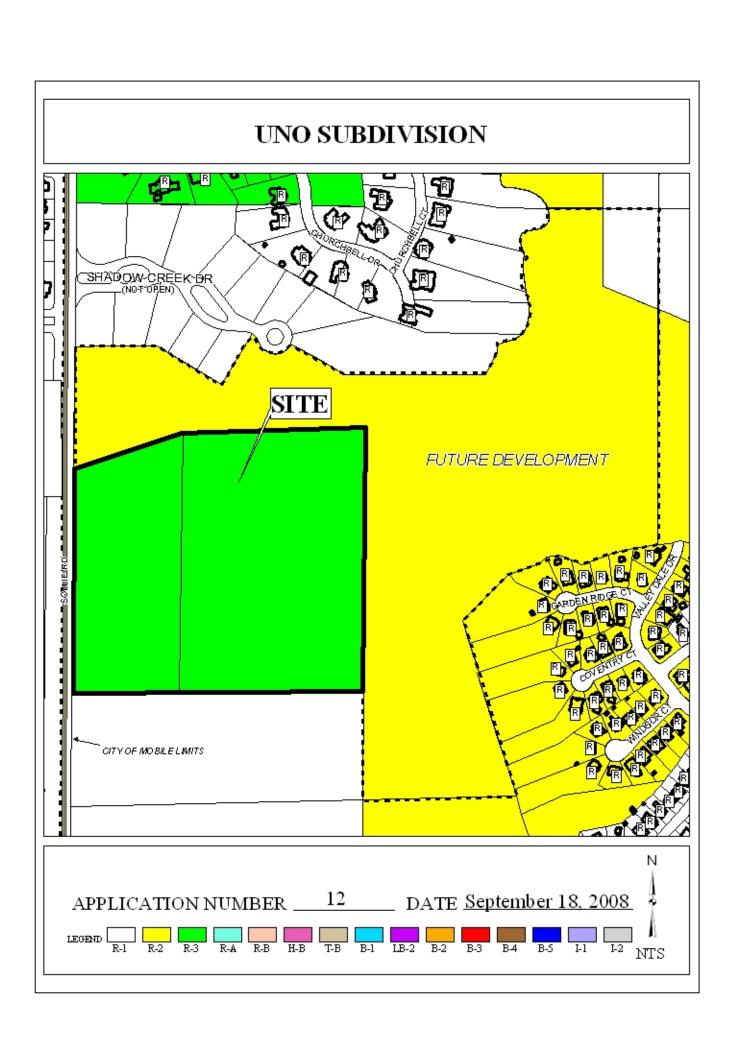

## **UNO SUBDIVISION**

This is a request for a one-year extension of a previously approved  $1-lot/34.4\pm$  acre subdivision. The subdivision is located on the East side of Sollie Road, 800'+ South of Shadow Creek Drive.

## UNO SUBDIVISION

APPLICATION NUMBER 12 DATE September 18, 2008 NTS