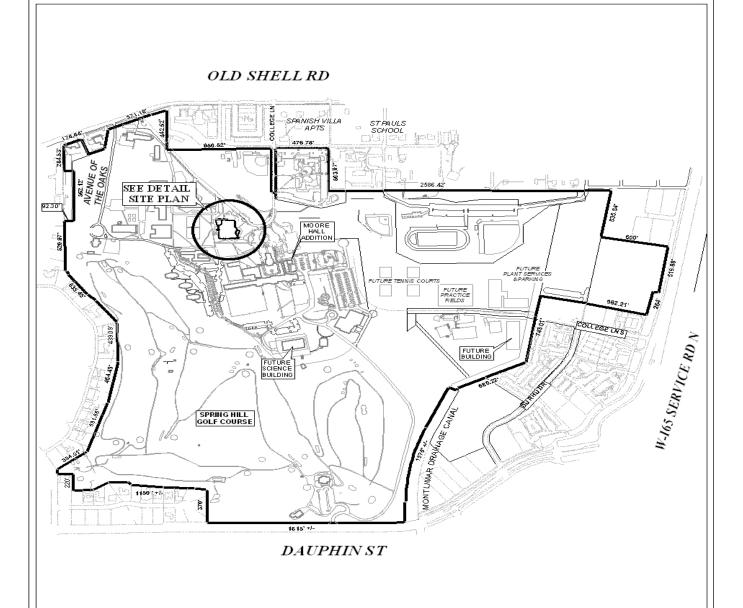

#### SITE PLAN

The site plan identifies the area of proposed improvements, existing buildings, future buildings, and road access to the site.

| APPLICATION NUMBER | 12             | _ DATE _   | December 17, 2009 | _ N  |
|--------------------|----------------|------------|-------------------|------|
| APPLICANT          | Spring Hill    | College    |                   | _ {} |
| REQUEST            | Planned Unit D | evelopment |                   | _ 1  |
|                    |                |            |                   | NTS  |