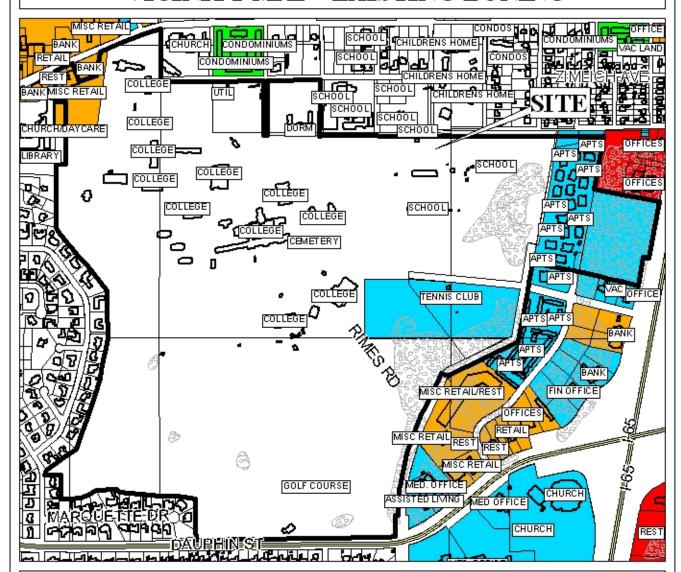

## PLANNING COMMISSION VICINITY MAP - EXISTING ZONING

The site is surrounded by miscellaneous land use.

# PLANNING COMMISSION VICINITY MAP - EXISTING ZONING

The site is surrounded by miscellaneous land use.

| APPLICATION NUMBER 12 DATE December 17, 2009 | N   |  |  |  |
|----------------------------------------------|-----|--|--|--|
| APPLICANTSpring Hill College                 |     |  |  |  |
| REQUEST Planned Unit Development             |     |  |  |  |
|                                              | NTS |  |  |  |