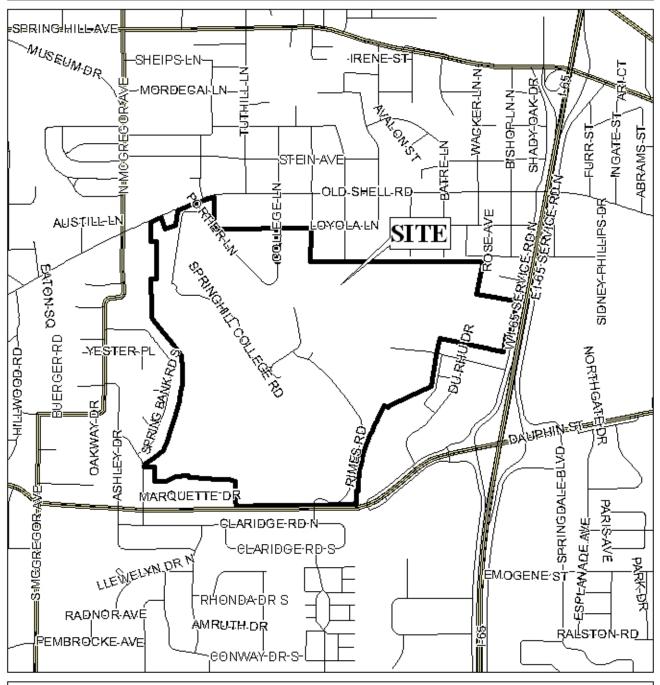

### PLANNED UNIT DEVELOPMENT

STAFF REPORT Date: December 17, 2009

**DEVELOPMENT NAME** Spring Hill College (Dr. Charmaine May, Agent)

**LOCATION** 4000 Dauphin Street

(North side of Dauphin Street, 1800'± West of Interstate

65)

**REMARKS** The applicant is requesting one-year extensions of a previously Planned Unit Development to amend a previously approved Master Plan for an existing college in an R-1, Single-Family Residential District to show the new student center in the same location as the old student center.