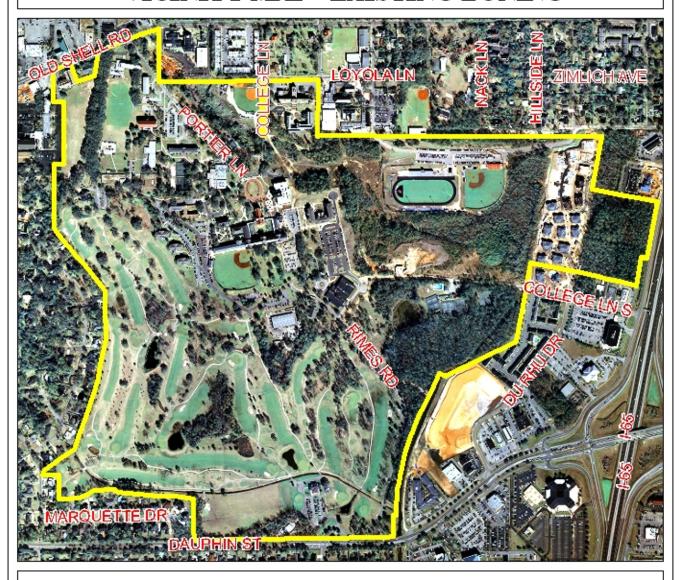

#### SITE PLAN

The site plan identifies the area of proposed improvements, existing buildings, future buildings, and road access to the site.

| APPLICATION NUMBER | 12             | _ DATE _   | December 17, 2009 | _ N  |
|--------------------|----------------|------------|-------------------|------|
| APPLICANT          | Spring Hill    | College    |                   | _ {} |
| REQUEST            | Planned Unit D | evelopment |                   | _ 1  |
|                    |                |            |                   | NTS  |