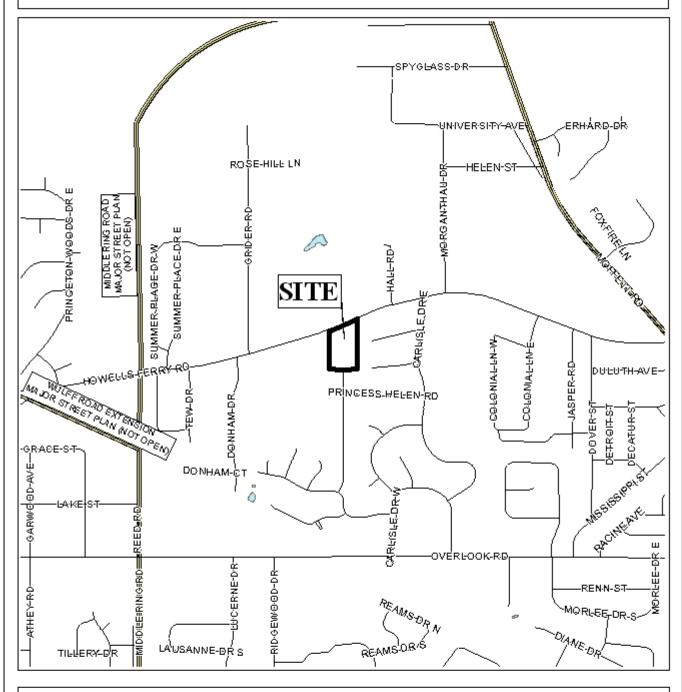

## HOWELLS FERRY DEVELOPMENT SUBDIVISION

This is a request for a one-year extension of a previously approved 16-lot subdivision. The subdivision is located on the South side of Howells Ferry Road, 450'± West of Hall Road.

## LOCATOR MAP