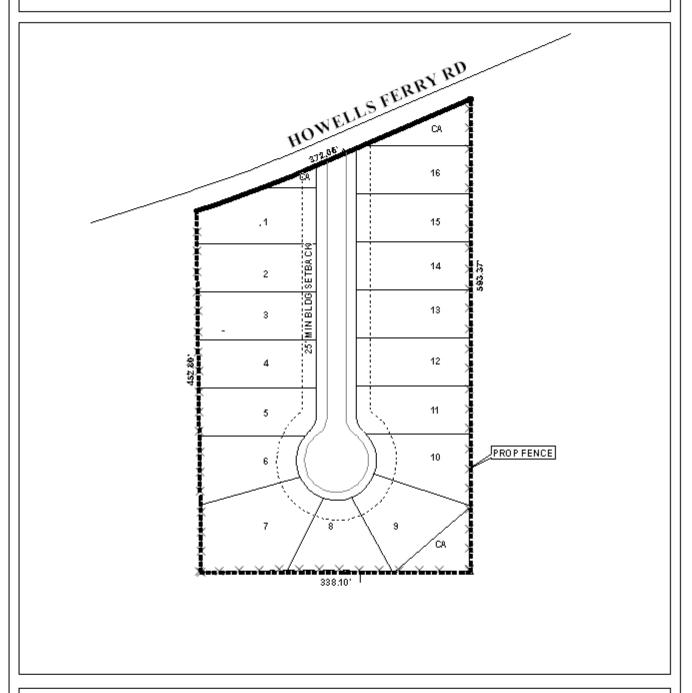

## HOWELLS FERRY DEVELOPMENT SUBDIVISION

This is a request for a one-year extension of a previously approved 16-lot subdivision. The subdivision is located on the South side of Howells Ferry Road, 450'± West of Hall Road.

## DETAIL SITE PLAN

| APPLICATION NUMBER _ | 11                                        | _ DATE _ | February 21, 2008 | N   |
|----------------------|-------------------------------------------|----------|-------------------|-----|
| APPLICANT Howells    | ANT Howells Ferry Development Subdivision |          |                   | 1   |
| REQUEST              | Subdivision                               |          |                   | À   |
|                      |                                           |          |                   | NTS |