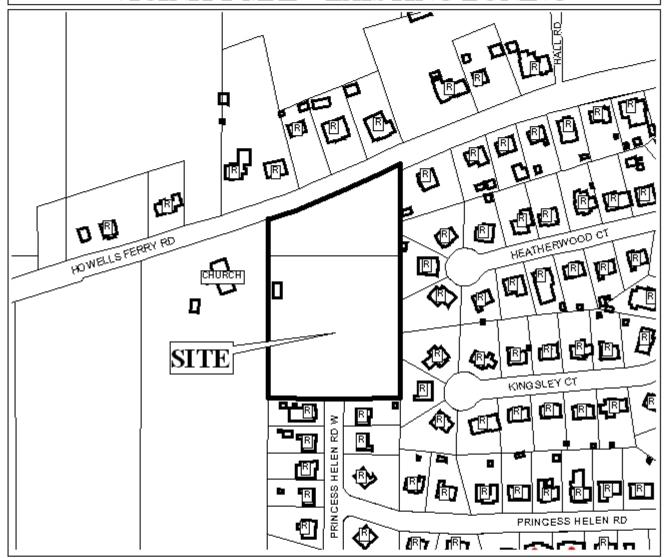

## PLANNING COMMISSION VICINITY MAP - EXISTING ZONING

This site is surrounded by residential landuse.

## DETAIL SITE PLAN

| APPLICATION NUMBER _ | 11                                        | _ DATE _ | February 21, 2008 | N   |
|----------------------|-------------------------------------------|----------|-------------------|-----|
| APPLICANT Howells    | ANT Howells Ferry Development Subdivision |          |                   | 1   |
| REQUEST              | Subdivision                               |          |                   | À   |
|                      |                                           |          |                   | NTS |