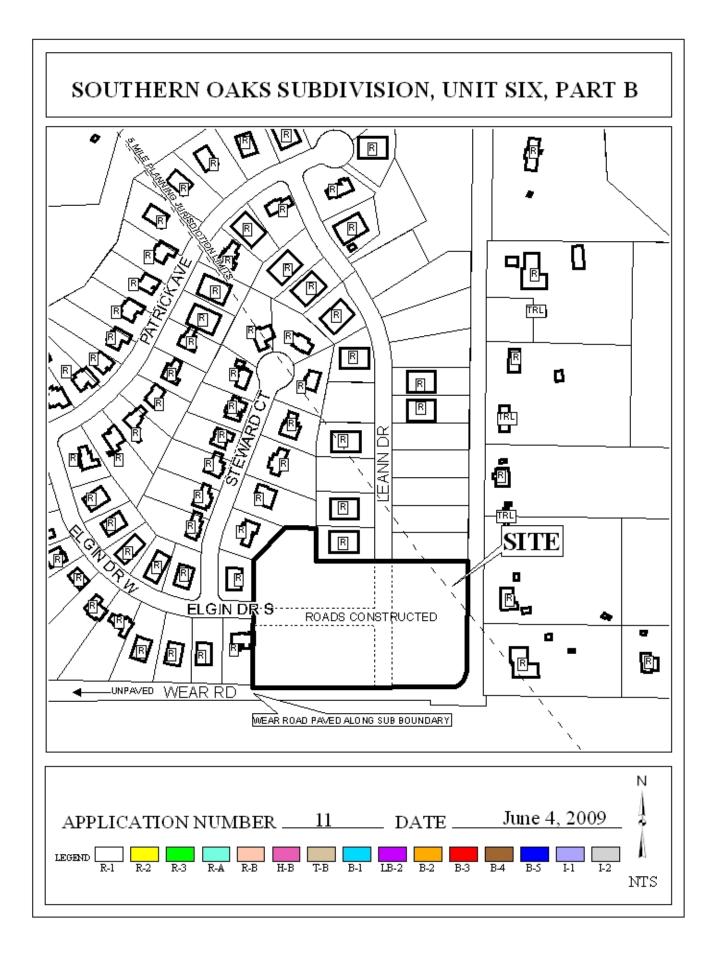

## **SOUTHERN OAKS SUBDIVISION, UNIT SIX, PART B**

This is a request for a one-year extension of a previously approved 11-lot subdivision. The subdivision is located on the Northwest side of Wear Road,  $\frac{1}{2}$  mile± South of Dawes Road.