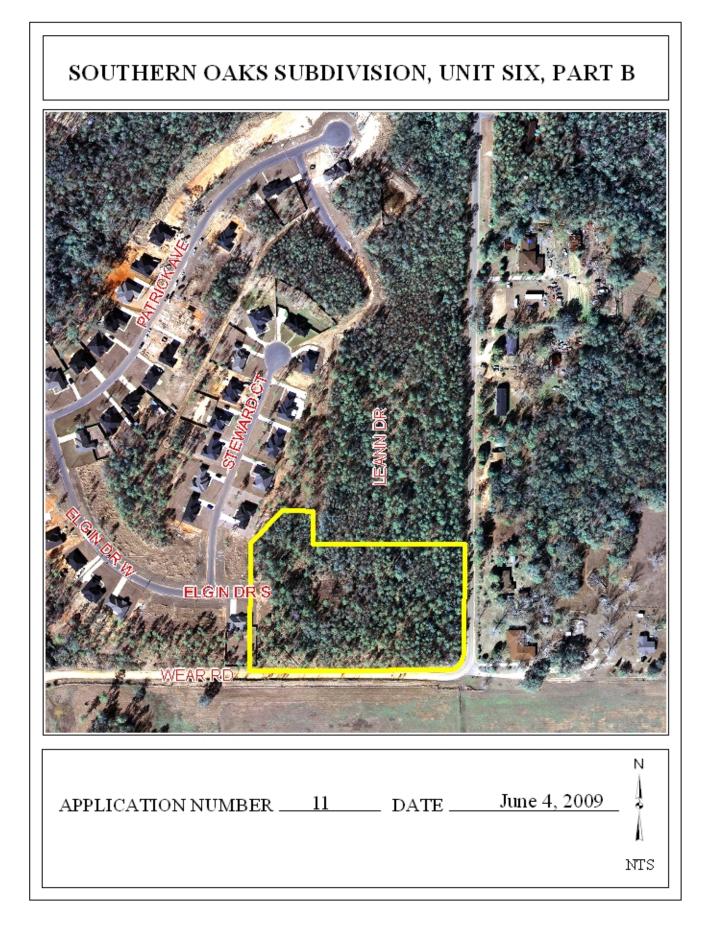

## **SOUTHERN OAKS SUBDIVISION, UNIT SIX, PART B**

This is a request for a one-year extension of a previously approved 11-lot subdivision. The subdivision is located on the Northwest side of Wear Road,  $\frac{1}{2}$  mile± South of Dawes Road.