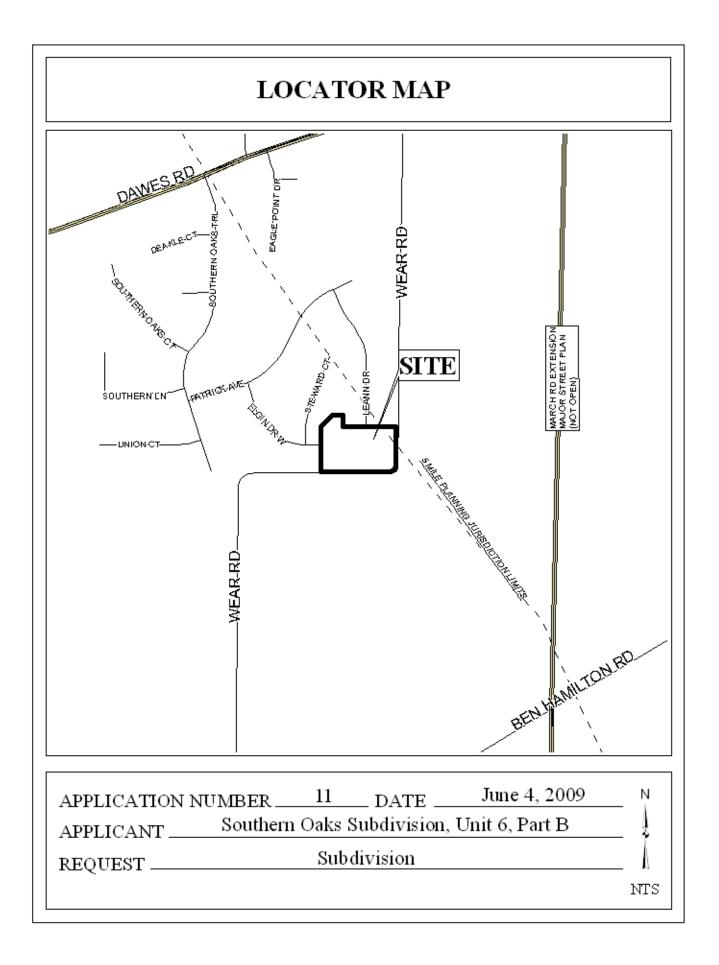

## **SOUTHERN OAKS SUBDIVISION, UNIT SIX, PART B**

This is a request for a one-year extension of a previously approved 11-lot subdivision. The subdivision is located on the Northwest side of Wear Road,  $\frac{1}{2}$  mile± South of Dawes Road.