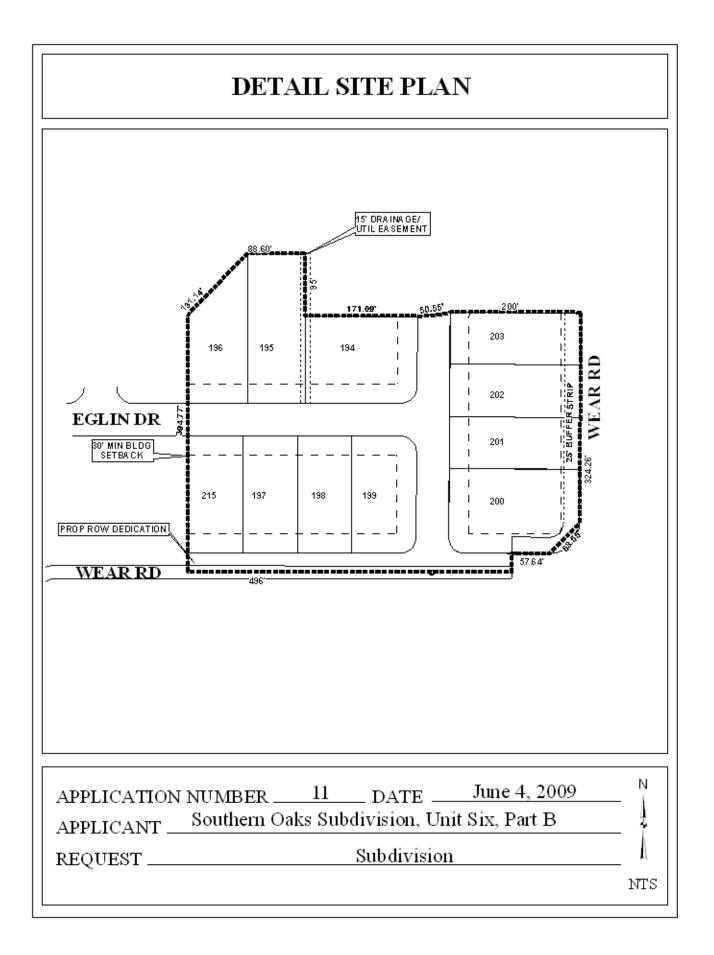

## **SOUTHERN OAKS SUBDIVISION, UNIT SIX, PART B**

This is a request for a one-year extension of a previously approved 11-lot subdivision. The subdivision is located on the Northwest side of Wear Road,  $\frac{1}{2}$  mile± South of Dawes Road.