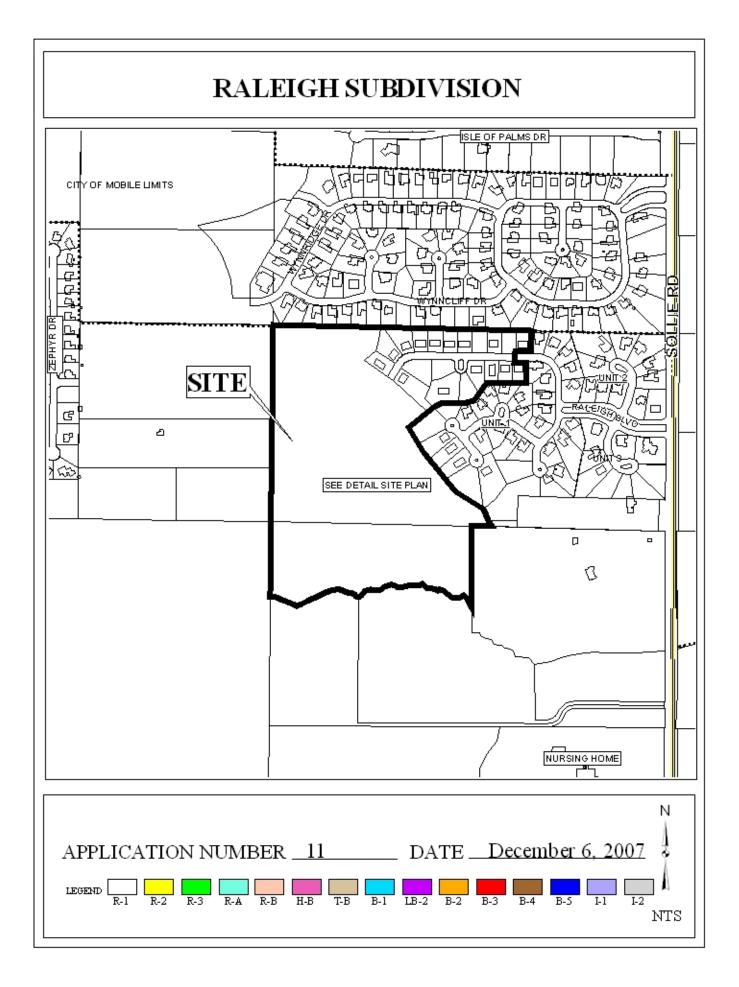

## **RALEIGH SUBDIVISION**

This is a request for a one-year extension of a previously approved 165-lot subdivision. The subdivision is located on the West side of Cody Road, 870'+ south of Wynnfield Boulevard, and extending to the East terminus of Longview Drive.

There have been six extensions since the subdivision was originally approved in 1999 and four units have been recorded, with the last recording being in December 2005. There have been no changes in conditions in the surrounding area that would affect the subdivision as previously approved; nor have there been changes to the Regulations that would affect the previous approval.

The staff recommendation for the 2005 extension request suggested a further extension would be unlikely. However, that suggestion was not included in the Commission's approval, and another extension was approved in 2006. For this extension request, the staff land use survey did not indicate any road construction activity on the remaining portion of the originally-approved subdivision which has been granted previous extensions.