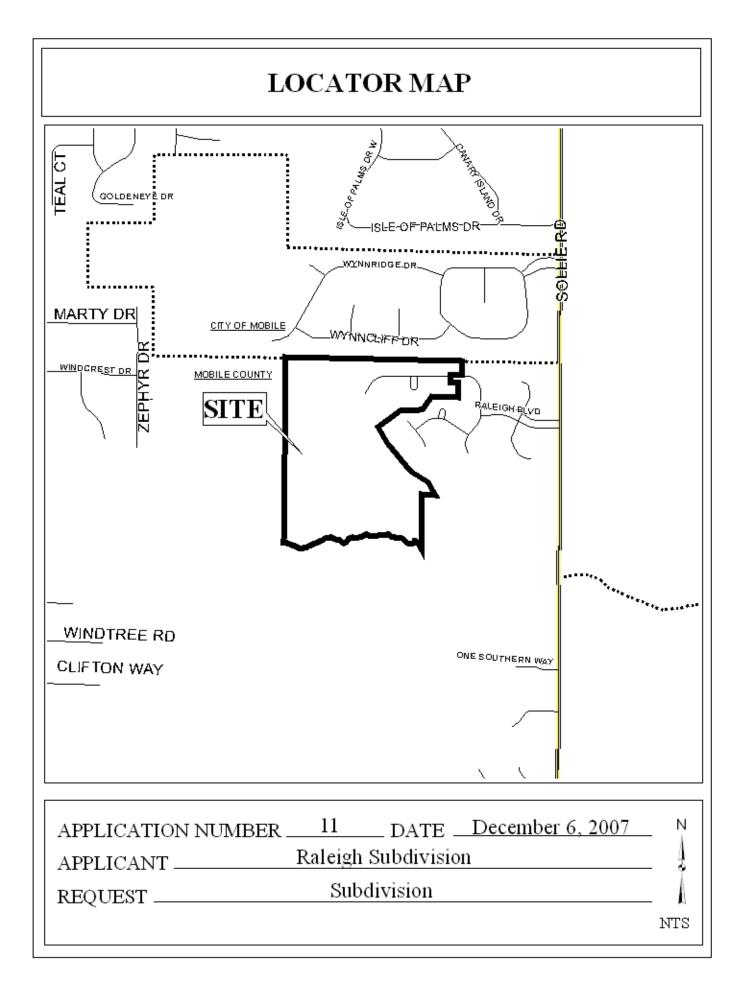

## **RALEIGH SUBDIVISION**

This is a request for a one-year extension of a previously approved 165-lot subdivision. The subdivision is located on the West side of Cody Road, 870'+ south of Wynnfield Boulevard, and extending to the East terminus of Longview Drive.

There have been six extensions since the subdivision was originally approved in 1999 and four units have been recorded, with the last recording being in December 2005. There have been no changes in conditions in the surrounding area that would affect the subdivision as previously approved; nor have there been changes to the Regulations that would affect the previous approval.

The staff recommendation for the 2005 extension request suggested a further extension would be unlikely. However, that suggestion was not included in the Commission's approval, and another extension was approved in 2006. For this extension request, the staff land use survey did not indicate any road construction activity on the remaining portion of the originally-approved subdivision which has been granted previous extensions.