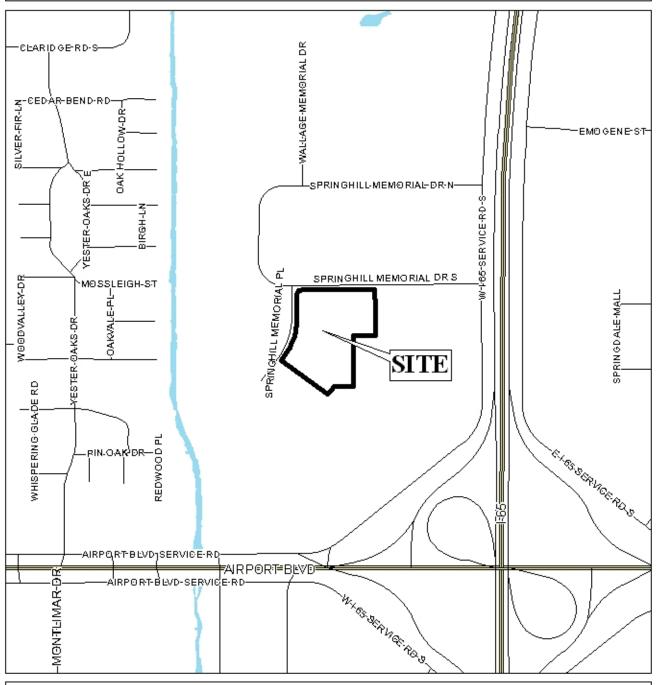

## HAIMAN BELTLINE SUBDIVISION, RESUBDIVISION OF LOT 2, RESUBDIVISION OF LOT 2

This is a request for a one-year extension of a previously approved 2-lot subdivision. The subdivision is located at the Southeast corner of Springhill Memorial Drive South and Springhill Memorial Place.

It should be noted that no road construction is required for the recording of the subdivision.

As this subdivision was previously extended with the advice that future extensions would be unlikely and there has been no activity associated with the site, this request for further extension is recommended for denial.