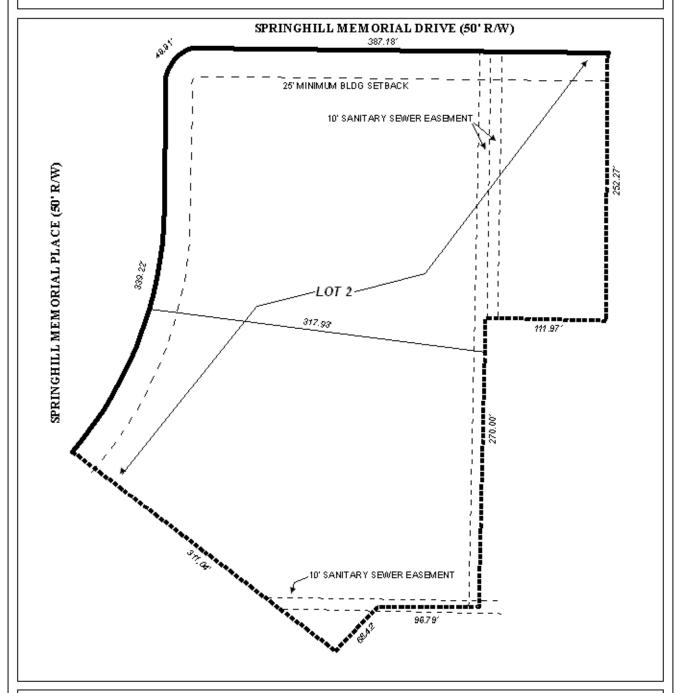

## HAIMAN BELTLINE SUBDIVISION, RESUBDIVISION OF LOT 2, RESUBDIVISION OF LOT 2

This is a request for a one-year extension of a previously approved 2-lot subdivision. The subdivision is located at the Southeast corner of Springhill Memorial Drive South and Springhill Memorial Place.

It should be noted that no road construction is required for the recording of the subdivision.

As this subdivision was previously extended with the advice that future extensions would be unlikely and there has been no activity associated with the site, this request for further extension is recommended for denial.

## DETAIL SITE PLAN