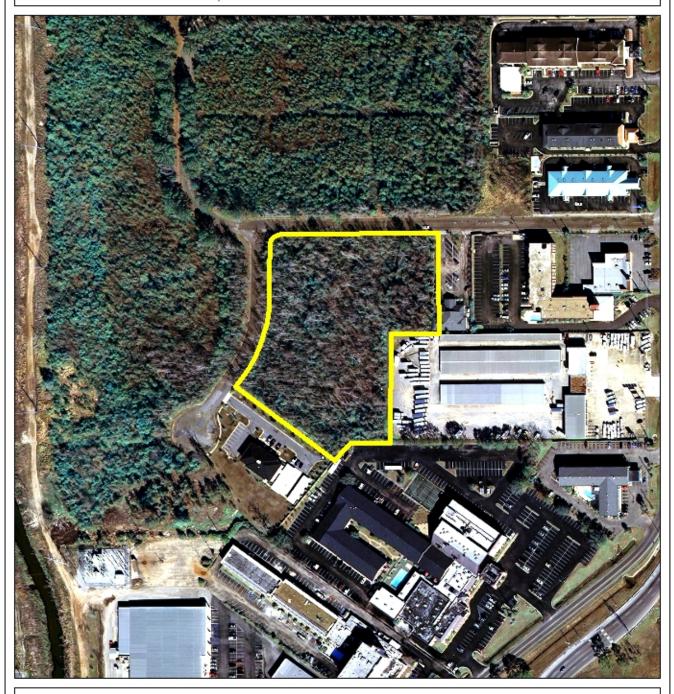

## HAIMAN BELTLINE SUBDIVISION, RESUBDIVISION OF LOT 2, RESUBDIVISION OF LOT 2

This is a request for a one-year extension of a previously approved 2-lot subdivision. The subdivision is located at the Southeast corner of Springhill Memorial Drive South and Springhill Memorial Place.

This is the second extension request since the subdivision was originally approved in 2007. There have been no changes in conditions in the surrounding area that would affect the subdivision as previously approved, nor have there been any changes to the Regulations which would affect the previous approval.

It should be noted that no road construction is required for the recording of the subdivision.

As this subdivision was previously extended with the advice that future extensions would be unlikely and there has been no activity associated with the site, this request for further extension is recommended for denial.