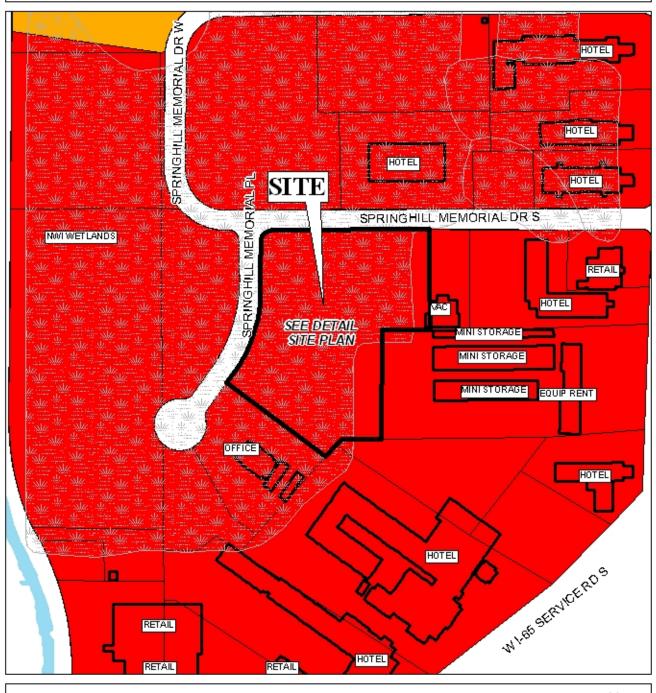

the Southeast corner of Springhill Memorial Drive South and Springhill Memorial Place.

This is the second extension request since the subdivision was originally approved in 2007. There have been no changes in conditions in the surrounding area that would affect the subdivision as previously approved, nor have there been any changes to the Regulations which would affect the previous approval.

It should be noted that no road construction is required for the recording of the subdivision.

As this subdivision was previously extended with the advice that future extensions would be unlikely and there has been no activity associated with the site, this request for further extension is recommended for denial.







## HAIMAN BELTLINE SUBDIVISION, RESUBDIVISION OF LOT 2, RESUBDIVISION OF LOT 2





## HAIMAN BELTLINE SUBDIVISION, RESUBDIVISION OF LOT 2, RESUBDIVISION OF LOT 2



APPLICATION NUMBER \_\_\_\_\_11 \_\_\_ DATE December 17, 2009

NTS

## DETAIL SITE PLAN