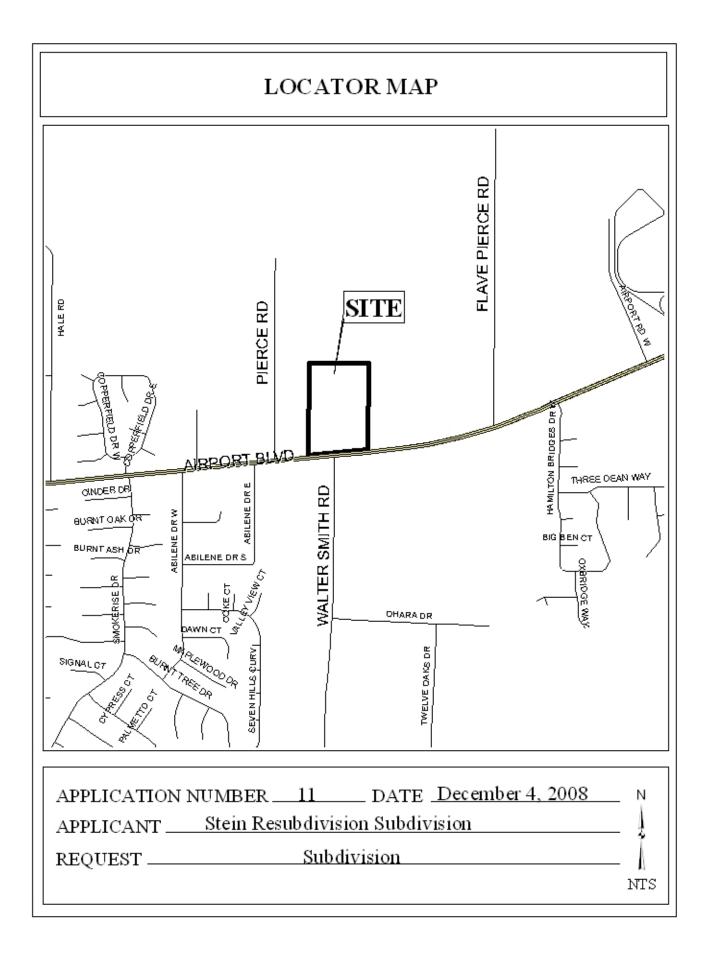

## **STEIN RESUBDIVISION**

This is a request for a one-year extension of a previously approved 2-lot subdivision. The subdivision is located on the North side of Airport Boulevard,  $380' \pm \text{East}$  of Pierce Road.