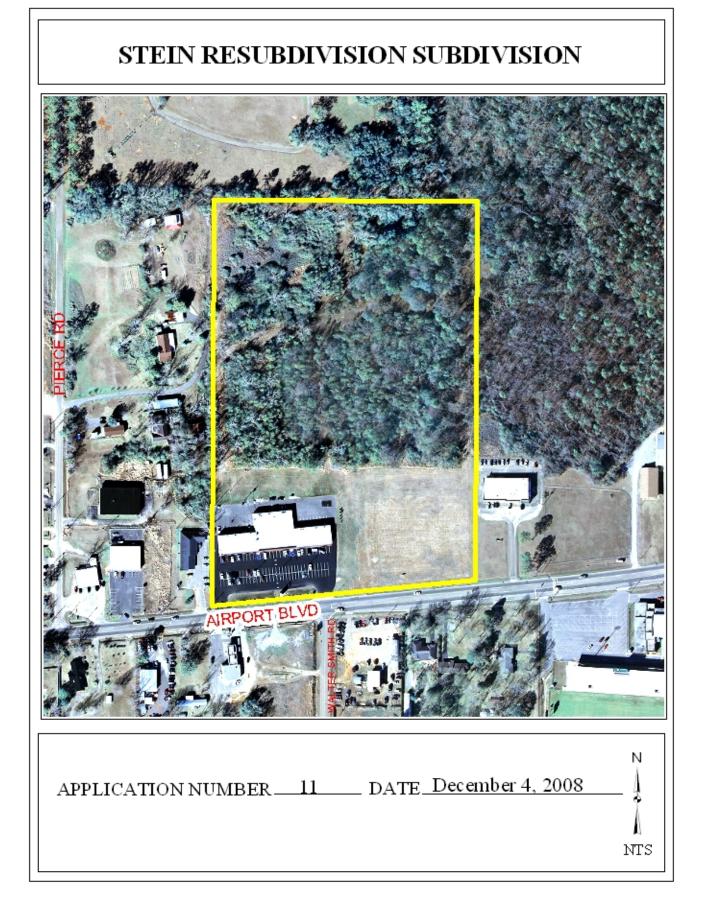

## **STEIN RESUBDIVISION**

This is a request for a one-year extension of a previously approved 2-lot subdivision. The subdivision is located on the North side of Airport Boulevard,  $380' \pm \text{East}$  of Pierce Road.