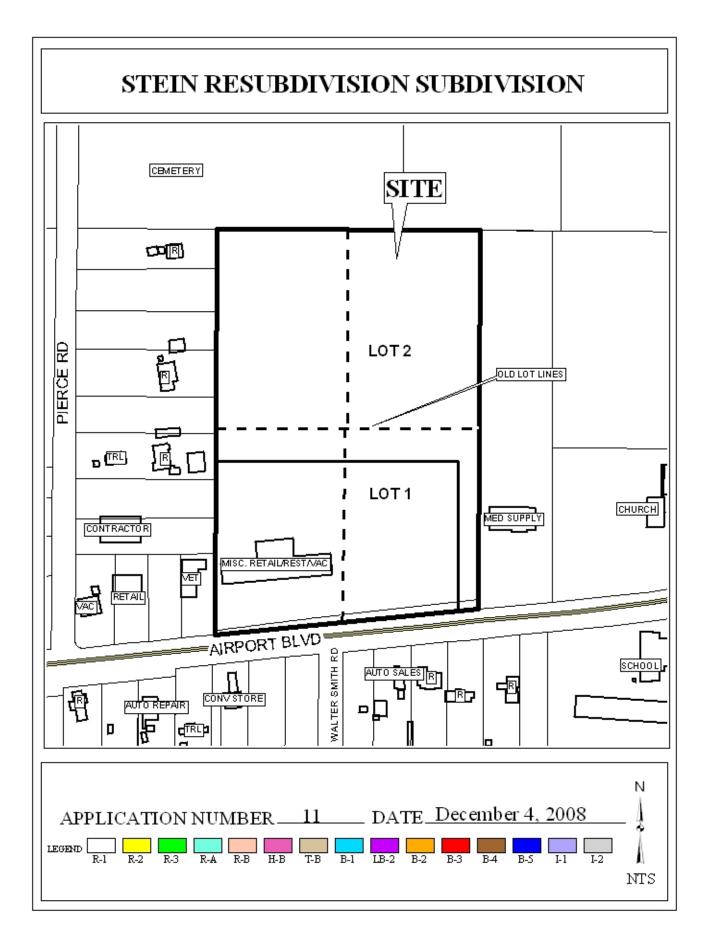

## **STEIN RESUBDIVISION**

This is a request for a one-year extension of a previously approved 2-lot subdivision. The subdivision is located on the North side of Airport Boulevard,  $380' \pm \text{East}$  of Pierce Road.