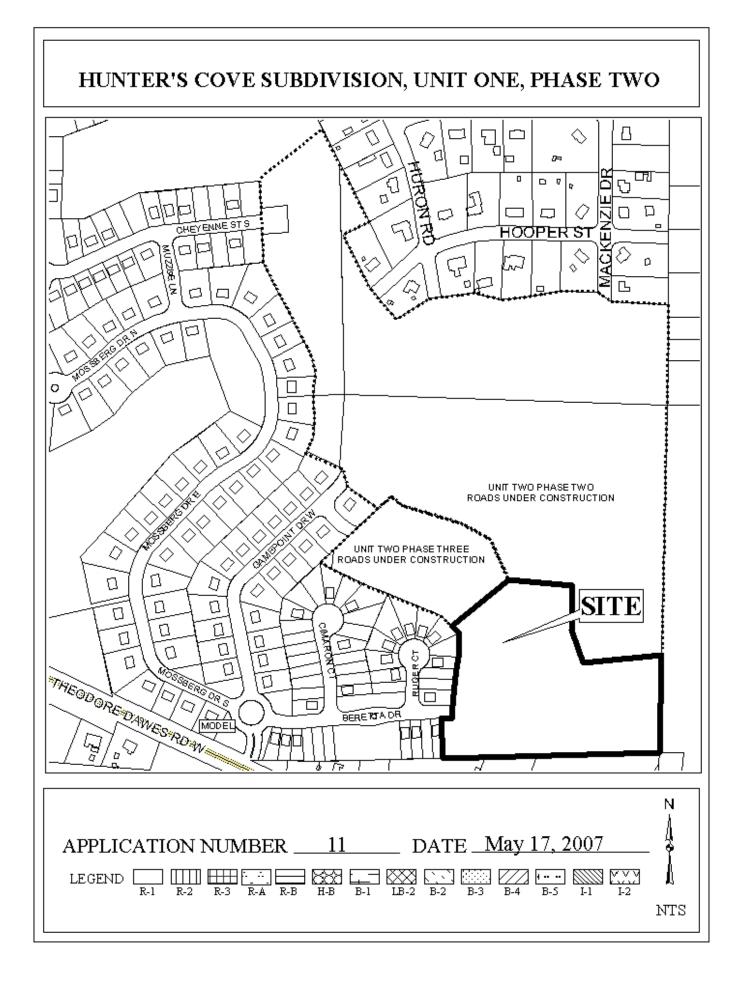

## HUNTER'S COVE SUBDIVISION, UNIT ONE, PHASE TWO

This is a request for a one-year extension of a previously approved 35-lot subdivision. The subdivision is located at the East terminus of Beretta Drive.