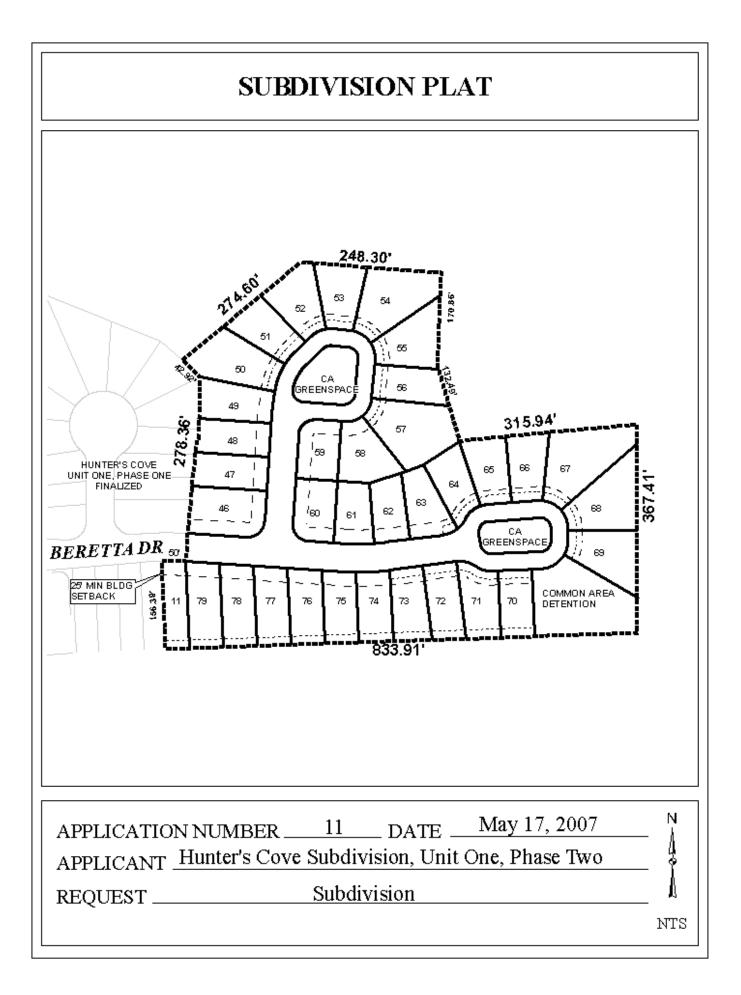

## HUNTER'S COVE SUBDIVISION, UNIT ONE, PHASE TWO

This is a request for a one-year extension of a previously approved 35-lot subdivision. The subdivision is located at the East terminus of Beretta Drive.