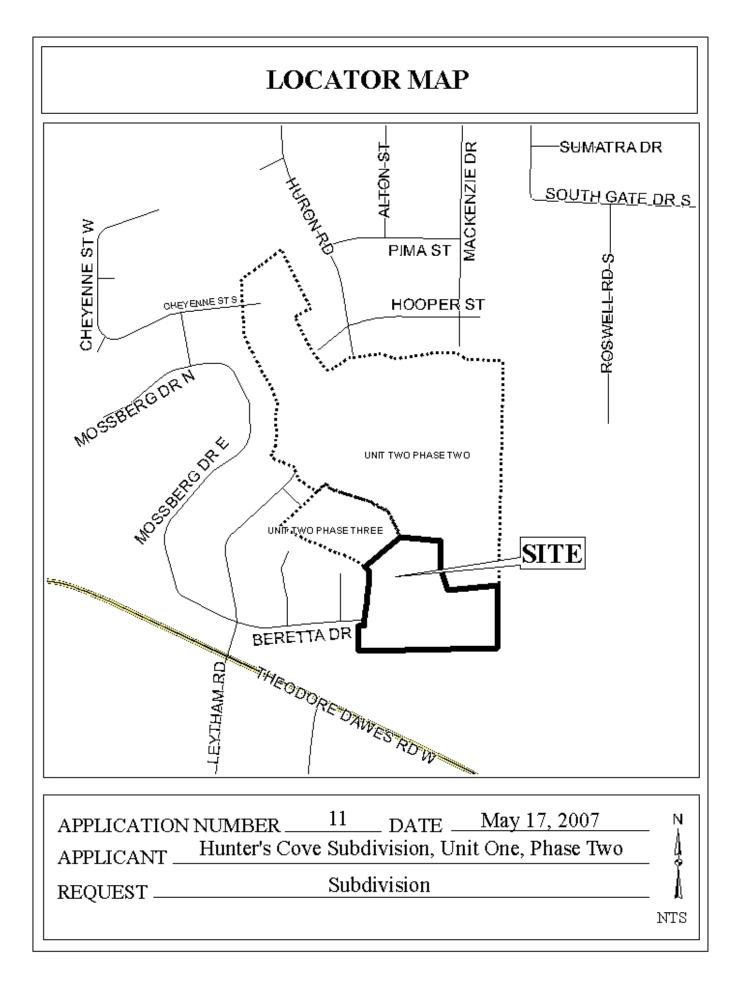

## HUNTER'S COVE SUBDIVISION, UNIT ONE, PHASE TWO

This is a request for a one-year extension of a previously approved 35-lot subdivision. The subdivision is located at the East terminus of Beretta Drive.