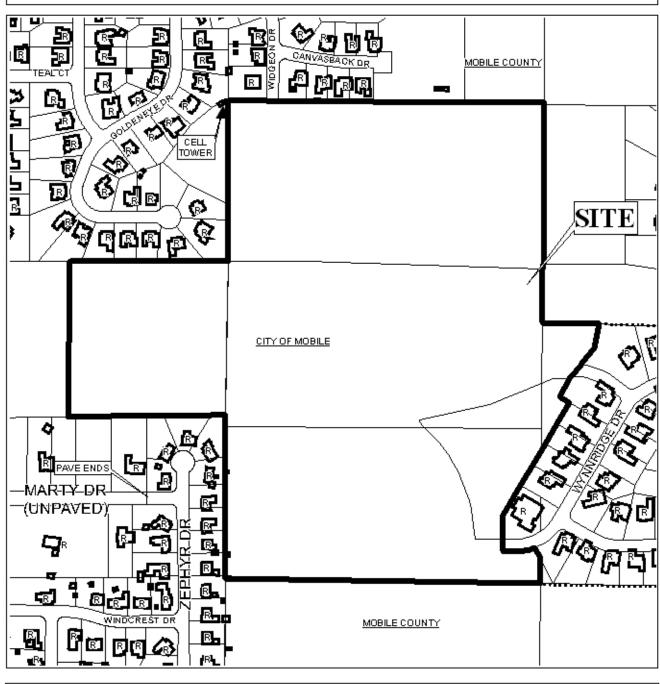

## WYNNFIELD SUBDIVISION, UNIT FIVE

This is a request for a one-year extension of a previously approved 67-lot subdivision. The subdivision is located at the west terminus of Wynngate Way, extending north and west to the south terminus of Widgeon Drive.

## WYNNFIELD SUBDIVISION, UNIT FIVE