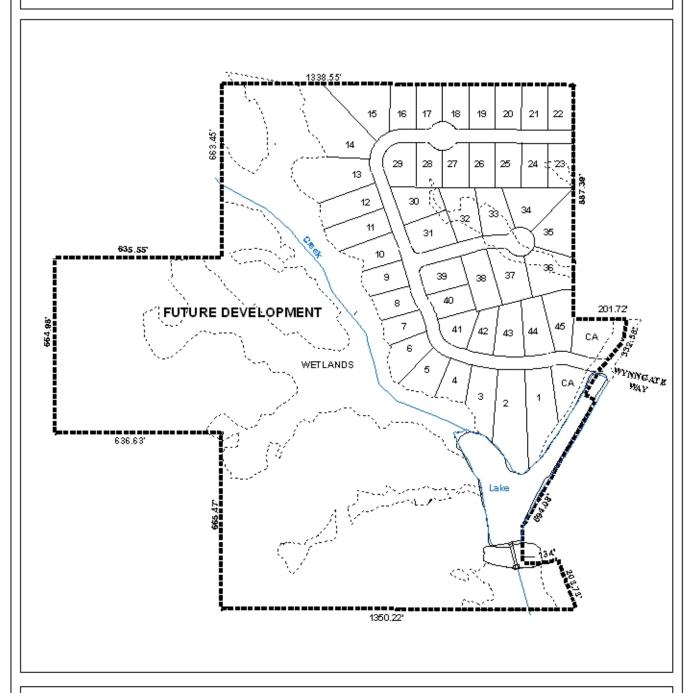

## WYNNFIELD SUBDIVISION, UNIT FIVE

This is a request for a one-year extension of a previously approved 67-lot subdivision. The subdivision is located at the west terminus of Wynngate Way, extending north and west to the south terminus of Widgeon Drive.

## **DETAIL SITE PLAN**

| APPLICATION NUMBER10  | DATE November 1, 2007 | N  |
|-----------------------|-----------------------|----|
| APPLICANT Wynnfield S | ubdivision, Unit Five | 3  |
| REQUEST               | Subdivision           |    |
|                       | И                     | TS |