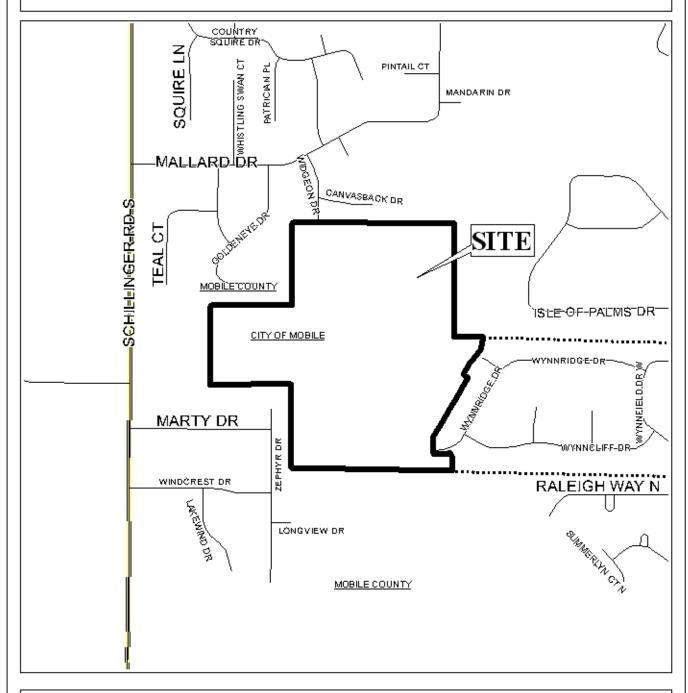

## WYNNFIELD SUBDIVISION, UNIT FIVE

This is a request for a one-year extension of a previously approved 67-lot subdivision. The subdivision is located at the west terminus of Wynngate Way, extending north and west to the south terminus of Widgeon Drive.

## LOCATOR MAP

| APPLICATION NUMBER10 DATENovem<br>APPLICANT Wynnfield Subdivision, Unit Fi |     |
|----------------------------------------------------------------------------|-----|
| REQUESTSubdivision                                                         | \   |
|                                                                            | NTS |