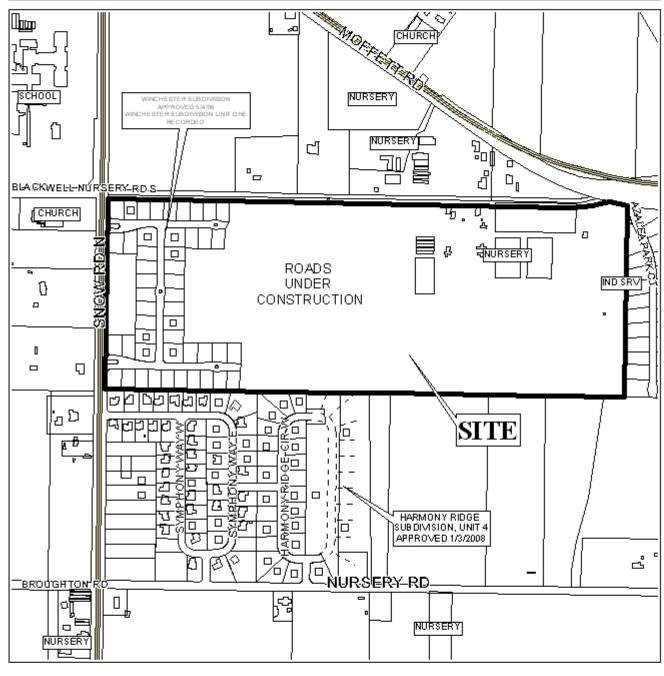

## WINCHESTER SUBDIVISION, UNITS TWO AND THREE

This is a request for a one-year extension of a previously approved 234-lot subdivision. The subdivision is located at the Northwest corner of Kingsway and Wilkinson Way.

There have been no extensions since the subdivision was originally approved on June 7, 2007, and no units have been recorded. There have been no changes in the condition of the surrounding area(s) that would affect the subdivision as previously approved, nor have there been any changes to the regulations that would affect the previous approval.

Based on the preceding, it is recommended that this request for extension be approved.

APPLICATION NUMBER 10 DATE June 5, 2008

APPLICANT Winchester Subdivision, Units Two and Three

REQUEST Subdivision

NTS