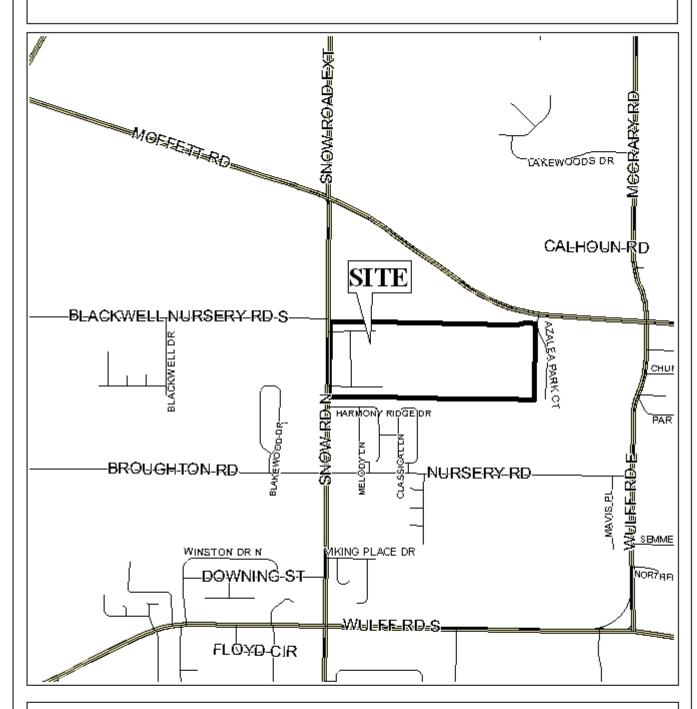

## WINCHESTER SUBDIVISION, UNITS TWO AND THREE

This is a request for a one-year extension of a previously approved 234-lot subdivision. The subdivision is located at the Northwest corner of Kingsway and Wilkinson Way.

There have been no extensions since the subdivision was originally approved on June 7, 2007, and no units have been recorded. There have been no changes in the condition of the surrounding area(s) that would affect the subdivision as previously approved, nor have there been any changes to the regulations that would affect the previous approval.

Based on the preceding, it is recommended that this request for extension be approved.

APPLICATION NUMBER 10 DATE June 5, 2008

APPLICANT Winchester Subdivision, Units Two and Three

REQUEST Subdivision

NTS