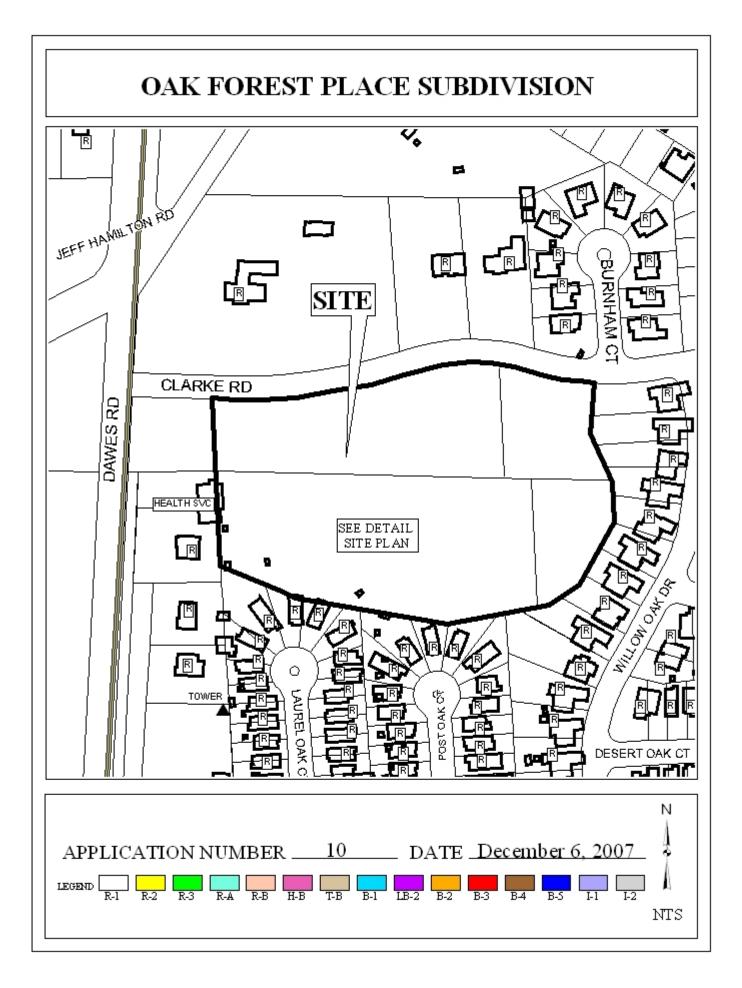

## **OAK FOREST PLACE**

This is a request for a one-year extension of a previously approved 15-lot subdivision. The subdivision is located on the South side of Clarke Road,  $160'\pm$  East of Dawes Road, extending to the South side of Clarke Road,  $160'\pm$  West of Willow Oak Drive.