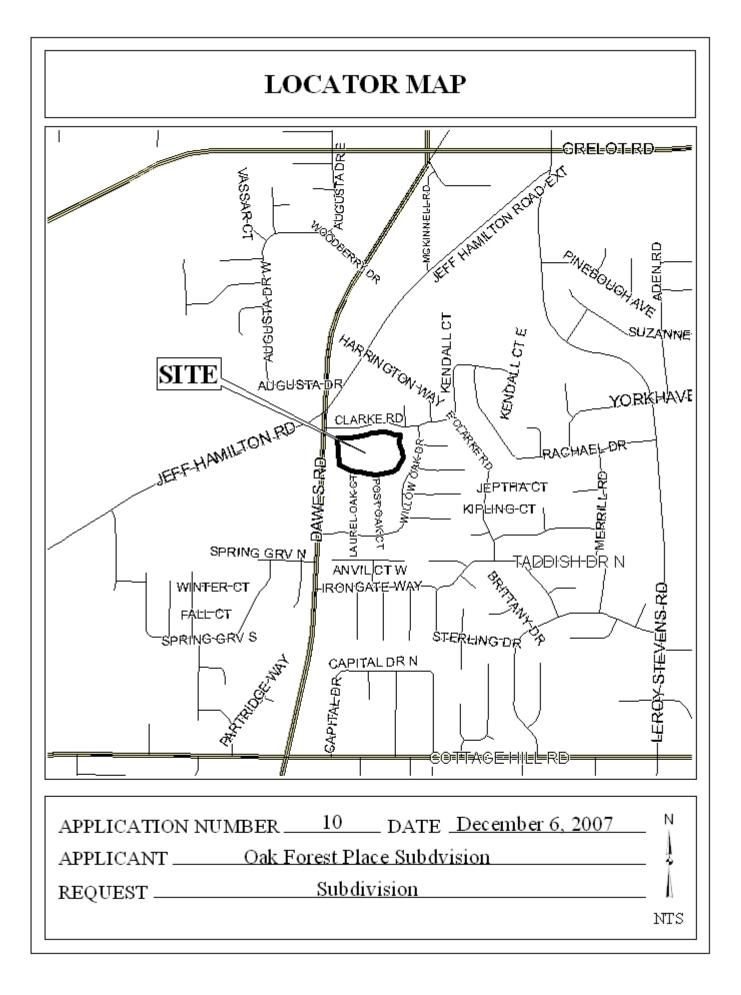

## **OAK FOREST PLACE**

This is a request for a one-year extension of a previously approved 15-lot subdivision. The subdivision is located on the South side of Clarke Road,  $160'\pm$  East of Dawes Road, extending to the South side of Clarke Road,  $160'\pm$  West of Willow Oak Drive.

There have been no extensions since the subdivision was originally approved on December 7, 2006, and no units have been recorded. There have been no changes in the condition of the surrounding area(s), nor have been any changes to the regulations that would affect the previous approval. However, since no road construction is proposed, the applicant should be advised that no further extensions are likely.