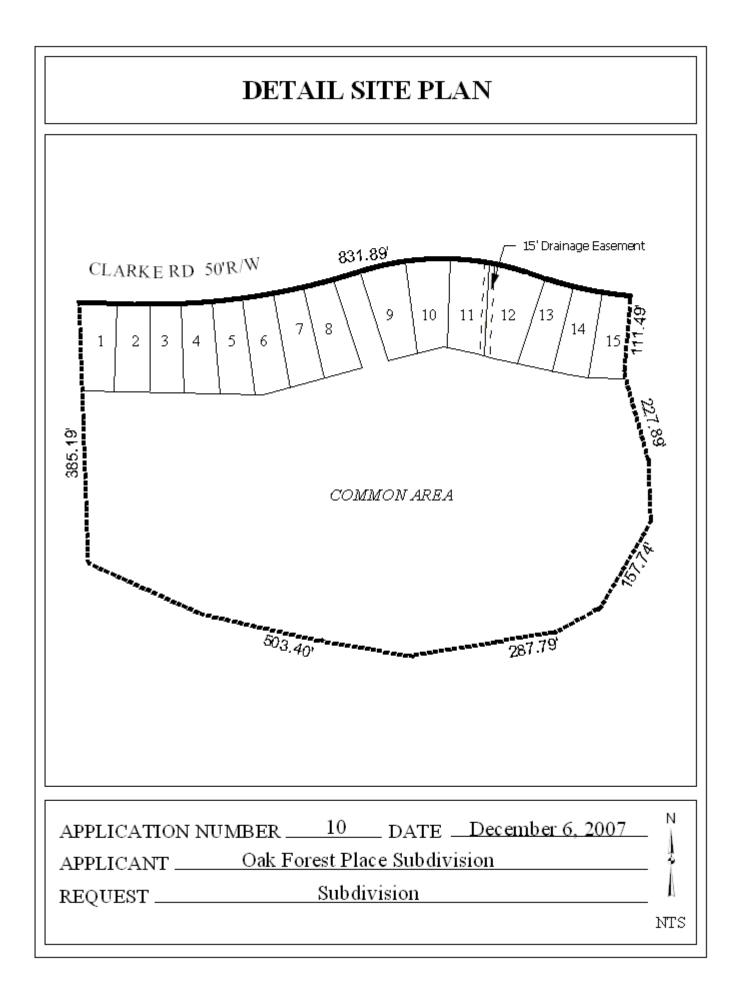

## **OAK FOREST PLACE**

This is a request for a one-year extension of a previously approved 15-lot subdivision. The subdivision is located on the South side of Clarke Road,  $160'\pm$  East of Dawes Road, extending to the South side of Clarke Road,  $160'\pm$  West of Willow Oak Drive.

There have been no extensions since the subdivision was originally approved on December 7, 2006, and no units have been recorded. There have been no changes in the condition of the surrounding area(s), nor have been any changes to the regulations that would affect the previous approval. However, since no road construction is proposed, the applicant should be advised that no further extensions are likely.