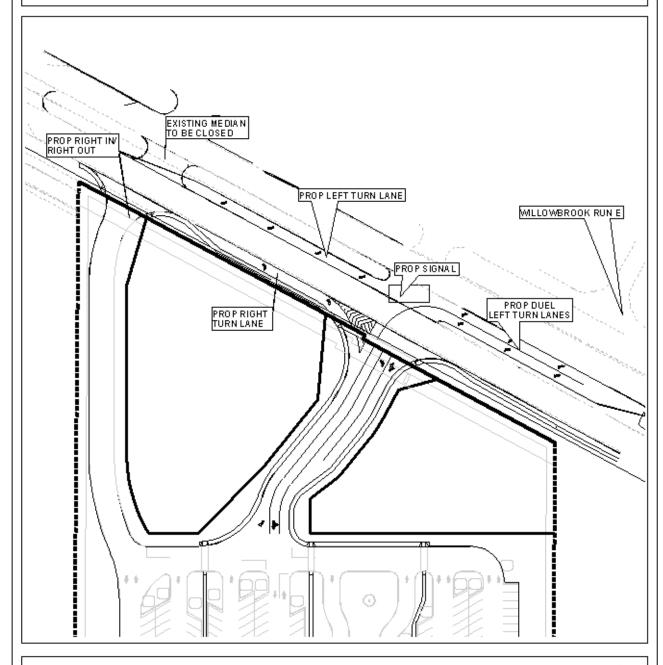

### DETAIL SITE PLAN

| APPLICATION NUMB | ER10                     | _ DATE -   | January 21, 2010 | — N |
|------------------|--------------------------|------------|------------------|-----|
| APPLICANTWest    | Airport Boul             | evard Cent | ter Subdivision  | _ } |
| REQUEST          | Planned Unit Development |            |                  |     |
|                  |                          |            |                  | NTS |