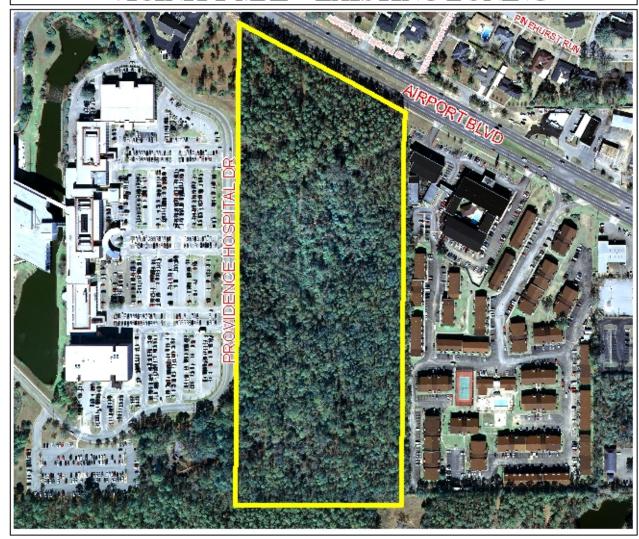

## PLANNING COMMISSION VICINITY MAP - EXISTING ZONING

The site is surrounded by mixed land use

## PLANNING COMMISSION VICINITY MAP - EXISTING ZONING

The site is surrounded by mixed land use

| APPLICATION | N NUMBER <u>10</u> | DATE <u>January 21, 2010</u> | Ŋ   |
|-------------|--------------------|------------------------------|-----|
| APPLICANT_  | West Airport B     | oulevard Center Subdivision  | Į.  |
| REQUEST     | Planned Ur         | nit Development              | A   |
| `           |                    |                              | NTS |