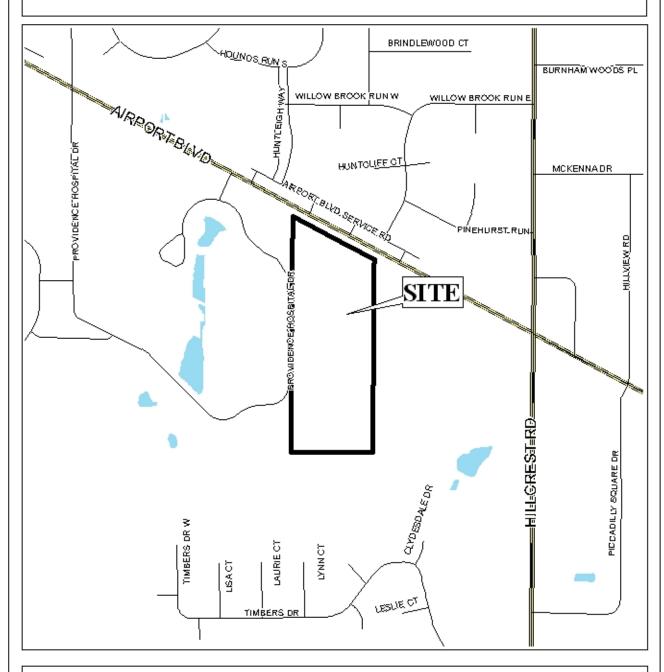

# SITE PLAN

The site plan illustrates the proposed development

| APPLICATIO  | N NUMBER 10 DATE January 21, 2010         | _ Ņ |
|-------------|-------------------------------------------|-----|
| APPLICANT - | West Airport Boulevard Center Subdivision | - } |
| REQUEST     | Planned Unit Development                  | _   |
|             |                                           | NTS |