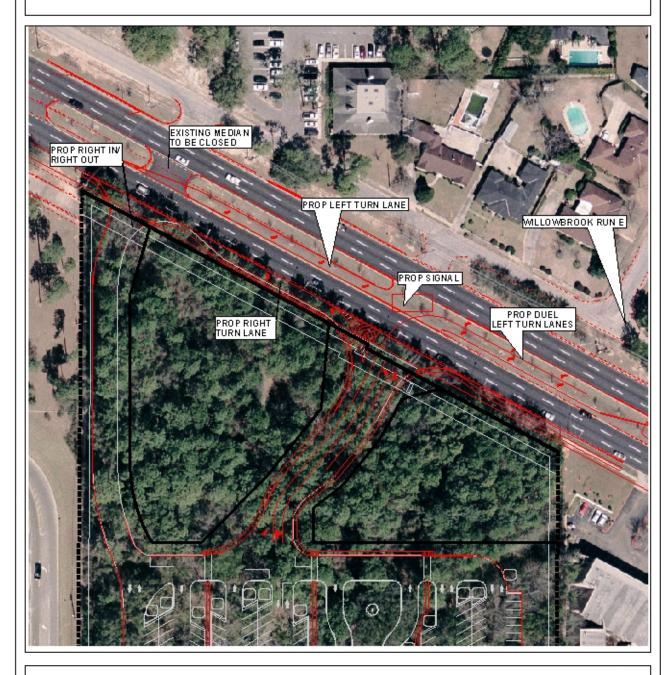

uary 21, 2010</u> | Ŋ   |
|-------------|--------------------|------------------------------|-----|
| APPLICANT_  | West Airport B     | oulevard Center Subdivision  | Į.  |
| REQUEST     | Planned Ur         | nit Development              | A   |
| `           |                    |                              | NTS |

### DETAIL SITE PLAN



| APPLICATION NUMB | ER10                     | _ DATE -   | January 21, 2010 | — N |
|------------------|--------------------------|------------|------------------|-----|
| APPLICANTWest    | Airport Boul             | evard Cent | ter Subdivision  | _ } |
| REQUEST          | Planned Unit Development |            |                  |     |
|                  |                          |            |                  | NTS |

### DETAIL SITE PLAN