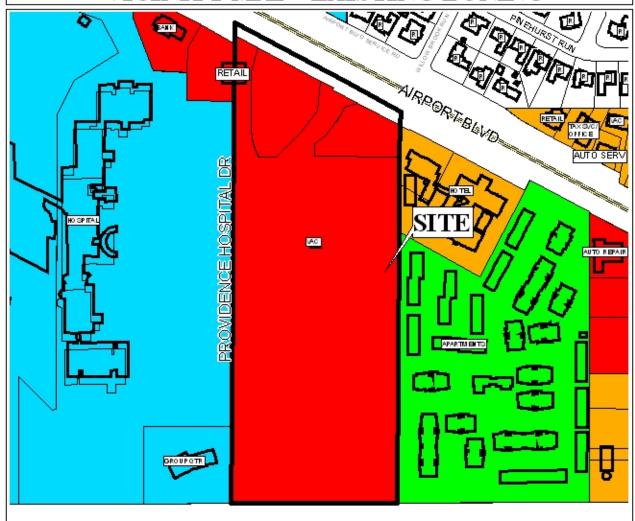

## PLANNING COMMISSION VICINITY MAP - EXISTING ZONING

The site is surrounded by mixed land use

## PLANNING COMMISSION VICINITY MAP - EXISTING ZONING

The site is surrounded by mixed land use

| APPLICATION | N NUMBER <u>10</u> | DATE <u>January 21, 2010</u> | Ŋ   |
|-------------|--------------------|------------------------------|-----|
| APPLICANT_  | West Airport B     | oulevard Center Subdivision  | Į.  |
| REQUEST     | Planned Ur         | nit Development              | A   |
| `           |                    |                              | NTS |