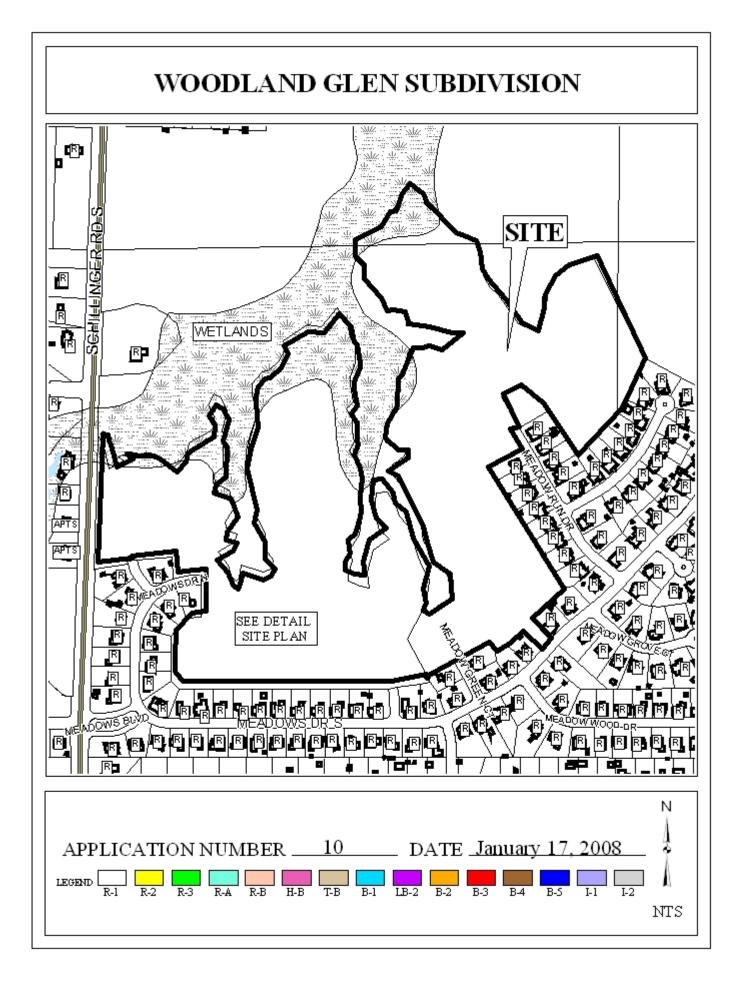

## WOODLAND GLEN SUBDIVISION

This is a request for a one-year extension of a previously approved 198-lot subdivision. The subdivision is located on the East side of Schillinger Road South, 815' North of Meadows Boulevard, extending to the North termini of Meadow Heights Drive, Meadow Drive North, Meadow Dale Drive, Meadow Green Drive, and Meadow Run Drive.