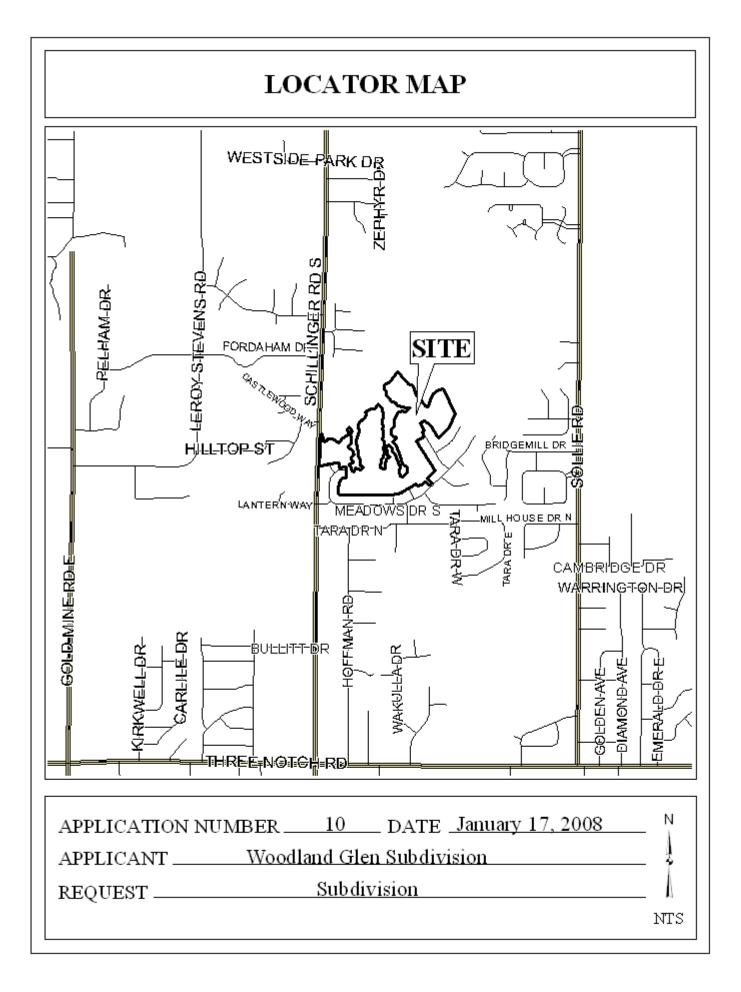

## WOODLAND GLEN SUBDIVISION

This is a request for a one-year extension of a previously approved 198-lot subdivision. The subdivision is located on the East side of Schillinger Road South, 815' North of Meadows Boulevard, extending to the North termini of Meadow Heights Drive, Meadow Drive North, Meadow Dale Drive, Meadow Green Drive, and Meadow Run Drive.