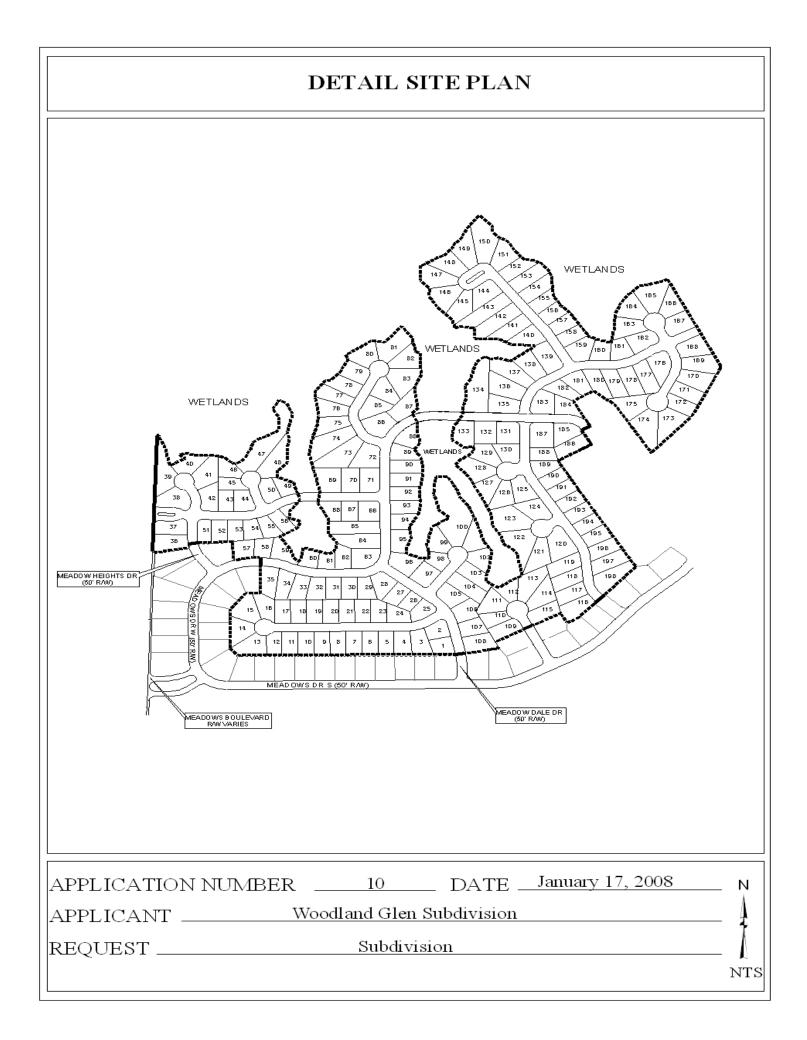

## WOODLAND GLEN SUBDIVISION

This is a request for a one-year extension of a previously approved 198-lot subdivision. The subdivision is located on the East side of Schillinger Road South, 815' North of Meadows Boulevard, extending to the North termini of Meadow Heights Drive, Meadow Drive North, Meadow Dale Drive, Meadow Green Drive, and Meadow Run Drive.